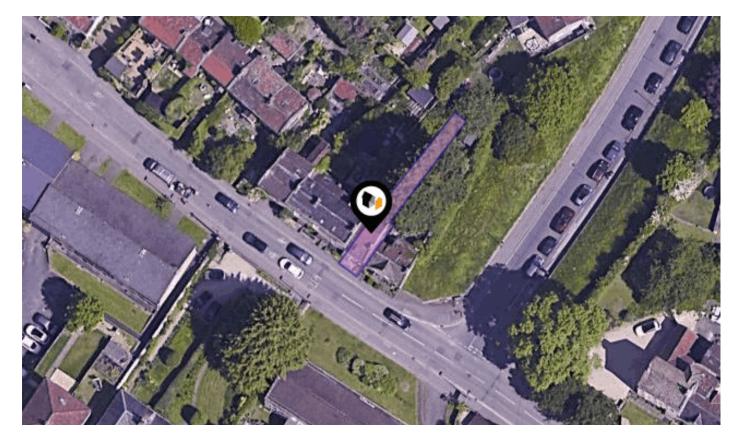

### HIGH STREET, WESTON, BATH, BA1

Asking Price : £260,000

#### FREEHOLD

This middle terrace period property is situated in Weston Village which is a much requested area and very popular due to access to Bath city centre, local shops and bus routes.

As you enter the property there is a lobby area and then direct access into the sitting room and through to the kitchen which has an oven, washing machine and a fridge freezer and direct access to the garden. On first floor is a generously sized bedroom and a bathroom with bath (no shower), sink and WC and on the top floor there are a further two double bedrooms.

#### Property

| Туре:            | Terraced                                | Asking Price: | £260,000 |
|------------------|-----------------------------------------|---------------|----------|
| Bedrooms:        | 3                                       | Tenure:       | Freehold |
| Floor Area:      | 732 ft <sup>2</sup> / 68 m <sup>2</sup> |               |          |
| Plot Area:       | 0.02 acres                              |               |          |
| Year Built :     | Before 1900                             |               |          |
| Council Tax :    | Band B                                  |               |          |
| Annual Estimate: | £1,516                                  |               |          |
| Title Number:    | ST383188                                |               |          |
| UPRN:            | 100120013805                            |               |          |