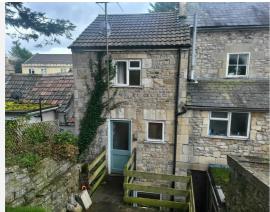

| 100120013805                            |               |          |

### Local Area

| Local Authority:          | Bath And North East |
|---------------------------|---------------------|
|                           | Somerset            |
| <b>Conservation Area:</b> | Bath,Bath and North |
|                           | East Somerset       |
| Flood Risk:               |                     |
| • Rivers & Seas           | Medium              |
| • Surface Water           | Medium              |
|                           |                     |

#### **Estimated Broadband Speeds** (Standard - Superfast - Ultrafast)





### Satellite/Fibre TV Availability:

(based on calls indoors)

Mobile Coverage:



BT Sky



## Gallery Photos





















## Gallery **Photos**















## Gallery Floorplan



### HIGH STREET, WESTON, BATH, BA1

Gross Internal Area (Approx.) 68 sq m / 732 sq ft





Property Marketing 2023. Drawn to RICS guidelines. Ned drawn to scale. only. Al leadures, door openings, and window locations are approximate. **Colority Colority Colority Colority** of the relied on as a statement of fact.

## Property EPC - Certificate

|       | High Street, Weston, BA1 | Ene     | ergy rating |
|-------|--------------------------|---------|-------------|
|       | Valid until 11.08.2030   |         |             |
| Score | Energy rating            | Current | Potential   |
| 92+   | Α                        |         |             |
| 81-91 | B                        |         | 87   B      |
| 69-80 | С                        |         |