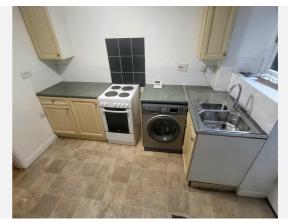

#### FREEHOLD

This middle terrace period property is situated in Weston Village which is a much requested area and very popular due to access to Bath city centre, local shops and bus routes.

As you enter the property there is a lobby area and then direct access into the sitting room and through to the kitchen which has an oven, washing machine and a fridge freezer and direct access to the garden. On first floor is a generously sized bedroom and a bathroom with bath (no shower), sink and WC and on the top floor there are a further two double bedrooms.

## Gallery Photos

## Gallery **Photos**