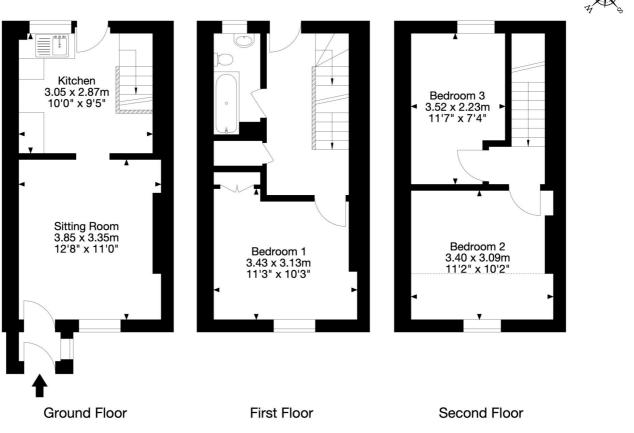

## Gallery Floorplan

### HIGH STREET, WESTON, BATH, BA1

Gross Internal Area (Approx.) 68 sq m / 732 sq ft

Property Marketing 2023. Drawn to RICS guidelines. Ned drawn to scale. only. Al leadures, door openings, and window locations are approximate. **Colority Colority Colority Colority** of the relied on as a statement of fact.