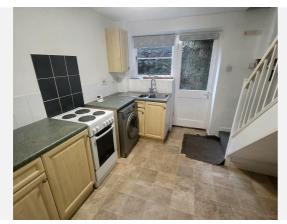

#### FREEHOLD

This middle terrace period property is situated in Weston Village which is a much requested area and very popular due to access to Bath city centre, local shops and bus routes.

As you enter the property there is a lobby area and then direct access into the sitting room and through to the kitchen which has an oven, washing machine and a fridge freezer and direct access to the garden. On first floor is a generously sized bedroom and a bathroom with bath (no shower), sink and WC and on the top floor there are a further two double bedrooms.

## Gallery Photos