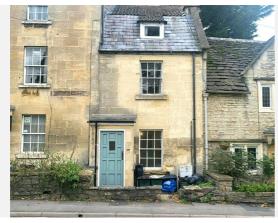

|               |          |
| UPRN:            | 100120013805                            |               |          |

### Local Area

| Local Authority:          | Bath And North East |
|---------------------------|---------------------|
|                           | Somerset            |
| <b>Conservation Area:</b> | Bath,Bath and North |
|                           | East Somerset       |
| Flood Risk:               |                     |
| • Rivers & Seas           | Medium              |
| • Surface Water           | Medium              |
|                           |                     |

#### **Estimated Broadband Speeds** (Standard - Superfast - Ultrafast)





### Satellite/Fibre TV Availability:

(based on calls indoors)

Mobile Coverage:



BT Sky



## Gallery Photos





















## Gallery **Photos**















## Gallery Floorplan



### HIGH STREET, WESTON, BATH, BA1

Gross Internal Area (Approx.) 68 sq m / 732 sq ft





Property Marketing 2023. Drawn to RICS guidelines. Ned drawn to scale. only. Al leadures, door openings, and window locations are approximate. **Colority Colority Colority Colority** of the relied on as a statement of fact.

## Property EPC - Certificate

|       | High Street, Weston, BA1 | Ene     | ergy rating |
|-------|--------------------------|---------|-------------|
|       | Valid until 11.08.2030   |         |             |
| Score | Energy rating            | Current | Potential   |
| 92+   | Α                        |         |             |
| 81-91 | B                        |         | 87   B      |
| 69-80