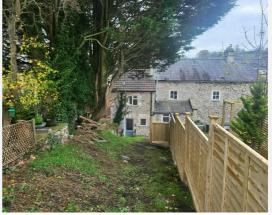

#### FREEHOLD

This middle terrace period property is situated in Weston Village which is a much requested area and very popular due to access to Bath city centre, local shops and bus routes.

As you enter the property there is a lobby area and then direct access into the sitting room and through to the kitchen which has an oven, washing machine and a fridge freezer and direct access to the garden. On first floor is a generously sized bedroom and a bathroom with bath (no shower), sink and WC and on the top floor there are a further two double bedrooms.

To the rear of the property is a quaint private patio area with access to a private rear garden.

Bath offers excellent shopping, with many high street retailers and boutique outlets along with its many bars, pubs, restaurants, and some amazing architecture. Which includes The Circus, Pulteney Bridge, The Royal Crescent which is simply outstanding along with Bath Abbey and The Roman Baths. Bath Spa Train Station has services to Bristol and the local areas and a direct route to London Paddington.

## Gallery **Photos**