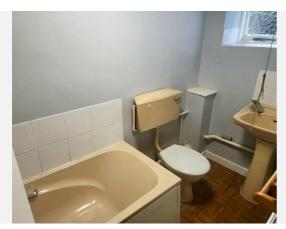

| 100120013805                            |               |          |

### Local Area

| Local Authority:          | Bath And North East |
|---------------------------|---------------------|
|                           | Somerset            |
| <b>Conservation Area:</b> | Bath,Bath and North |
|                           | East Somerset       |
| Flood Risk:               |                     |
| • Rivers & Seas           | Medium              |
| • Surface Water           | Medium              |
|                           |                     |

#### **Estimated Broadband Speeds** (Standard - Superfast - Ultrafast)





### Satellite/Fibre TV Availability:

(based on calls indoors)

Mobile Coverage:



BT Sky



## Gallery Photos





















## Gallery **Photos**















## Gallery Floorplan



### HIGH STREET, WESTON, BATH, BA1

Gross Internal Area (Approx.) 68 sq m / 732 sq ft





Property Marketing 2023. Drawn to RICS guidelines. Ned drawn to scale. only. Al leadures, door openings, and window locations are approximate. **Colority Colority Colority Colority** of the relied on as a statement of fact.

## Property EPC - Certificate

|       | High Street, Weston, BA1 | Ene     | ergy rating |
|-------|--------------------------|---------|-------------|
|       | Valid until 11.08.2030   |         |             |
| Score | Energy rating            | Current | Potential   |
| 92+   | Α                        |         |             |
| 81-91 | B                        |         | 87   B      |
| 69-80 | С                        |         |