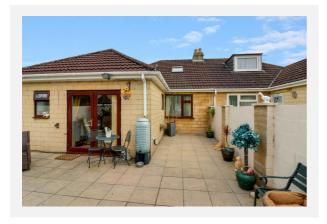

To the rear of the property is the garden which has a secluded patio area with a lawn beyond, a shed and workshop. To the front is the driveway parking which provides a considerable amount of parking.

## Gallery Photos

## Gallery **Photos**