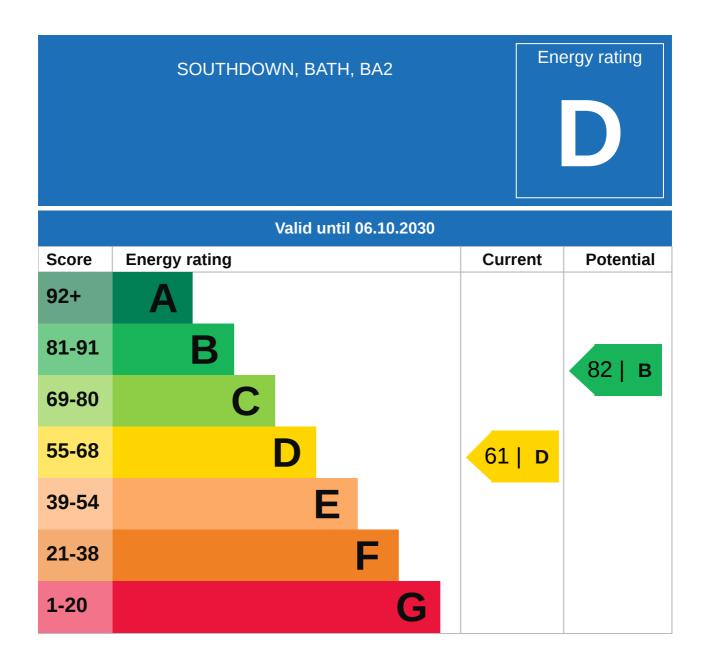

## Property EPC - Certificate

## Property EPC - Additional Data

#### **Additional EPC Data**

| Property Type:                  | Bungalow                                       |
|---------------------------------|------------------------------------------------|
| Build Form:                     | Semi-Detached                                  |
| Transaction Type:               | Marketed sale                                  |
| Energy Tariff:                  | Off-peak 7 hour                                |
| Main Fuel:                      | Mains gas (not community)                      |
| Main Gas:                       | Yes                                            |
| Flat Top Storey:                | No                                             |
| Top Storey:                     | 0                                              |
| Glazing Type:                   | Double glazing, unknown install date           |
| Previous Extension:             | 1                                              |
| Open Fireplace:                 | 0                                              |
| Ventilation:                    | Natural                                        |
| Walls:                          | Cavity wall, as built, no insulation (assumed) |
| Walls Energy:                   | Poor                                           |
| Roof:                           | Pitched, 270 mm loft insulation                |
| Roof Energy:                    | Good                                           |
| Main Heating:                   | Boiler and radiators, mains gas                |
| Main Heating<br>Controls:       | Programmer, TRVs and bypass                    |
| Hot Water System:               | From main system                               |
| Hot Water Energy<br>Efficiency: | Good                                           |
| Lighting:                       | Low energy lighting in 64% of fixed outlets    |
| Floors:                         | Suspended, no insulation (assumed)             |
| Total Floor Area:               | 79 m <sup>2</sup>                              |