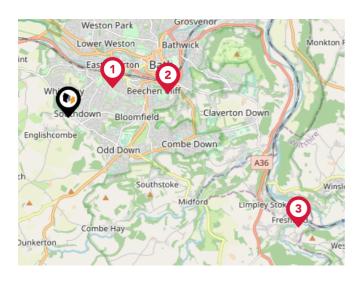

#### National Rail Stations

| Pin | Name                       | Distance   |
|-----|----------------------------|------------|
|     | Oldfield Park Rail Station | 0.98 miles |
| 2   | Bath Spa Rail Station      | 1.88 miles |
| 3   | Freshford Rail Station     | 4.7 miles  |

#### **Bus Stops/Stations**

| Pin | Name              | Distance   |
|-----|-------------------|------------|
|     | Methodist Church  | 0.04 miles |
| 2   | Rosewarn Close    | 0.09 miles |
| 3   | Haycombe Cemetery | 0.09 miles |
| 4   | Haycombe Drive    | 0.11 miles |
| 5   | Haycombe Cemetery | 0.1 miles  |

#### Local Connections

| Pin | Name                            | Distance   |
|-----|---------------------------------|------------|
| 1   | Bitton (Avon Valley<br>Railway) | 5.26 miles |