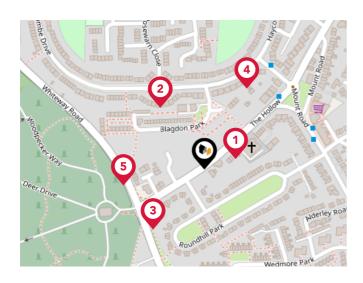

#### **Bus Stops/Stations**

| Pin | Name              | Distance   |
|-----|-------------------|------------|
|     | Methodist Church  | 0.04 miles |
| 2   | Rosewarn Close    | 0.09 miles |
| 3   | Haycombe Cemetery | 0.09 miles |
| 4   | Haycombe Drive    | 0.11 miles |
| 5   | Haycombe Cemetery | 0.1 miles  |