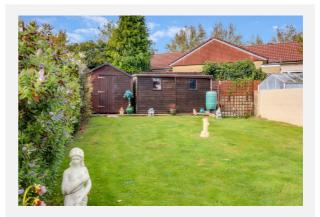

To the rear of the property is the garden which has a secluded patio area with a lawn beyond, a shed and workshop. To the front is the driveway parking which provides a considerable amount of parking.

## Gallery Photos

## Gallery **Photos**