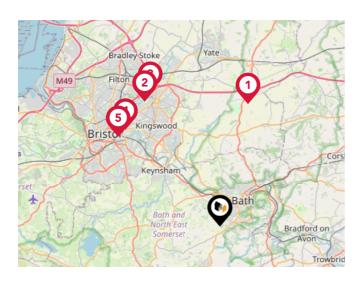

#### Trunk Roads/Motorways

| Pin | Name   | Distance    |
|-----|--------|-------------|
| 1   | M4 J18 | 9.28 miles  |
| 2   | M32 J1 | 10.76 miles |
| 3   | M4 J19 | 11.11 miles |
| 4   | M32 J2 | 9.99 miles  |
| 5   | M32 J3 | 10.02 miles |

#### Airports/Helipads

| Pin | Name                                 | Distance    |
|-----|--------------------------------------|-------------|
| 1   | Bristol International Airport        | 13.49 miles |
| 2   | Gloucestershire Airport              | 37.54 miles |
| 3   | Bournemouth International<br>Airport | 47.9 miles  |
| 4   | Cardiff International<br>Airport     | 40.6 miles  |