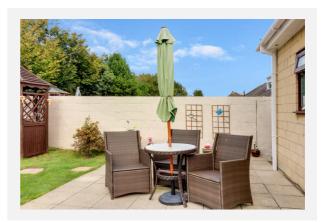

To the rear of the property is the garden which has a secluded patio area with a lawn beyond, a shed and workshop. To the front is the driveway parking which provides a considerable amount of parking.

## Gallery Photos

## Gallery **Photos**