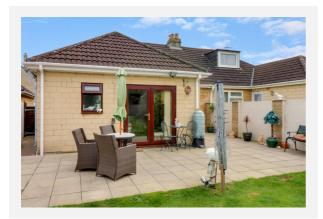

## Gallery **Photos**

To the rear of the property is the garden which has a secluded patio area with a lawn beyond, a shed and workshop. To the front is the driveway parking which provides a considerable amount of parking.