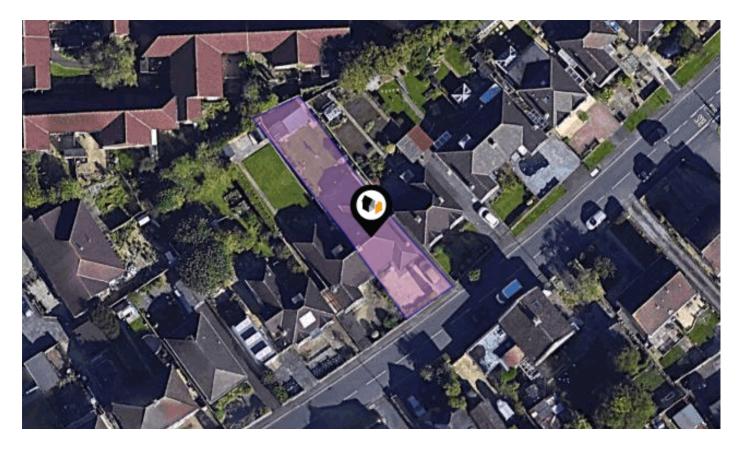

### THE HOLLOW, BATH, BA2

Asking Price : £400,000

## Introduction Our Comments

Martin & Co Bath are delighted to offer a rarely available semi-detached bungalow situated to the South West of Bath.

As you enter the property to the right hand side of the entrance hallway is the reception room and directly behind is the kitchen and the bathroom. To the left of the entrance hallway are 2 double bedrooms and at the rear of property is another sitting room which depending on your needs could be another bedroom.

To the rear of the property is the garden which has a secluded patio area with a lawn beyond, a shed and workshop. To the front is the driveway parking which provides a considerable amount of parking.