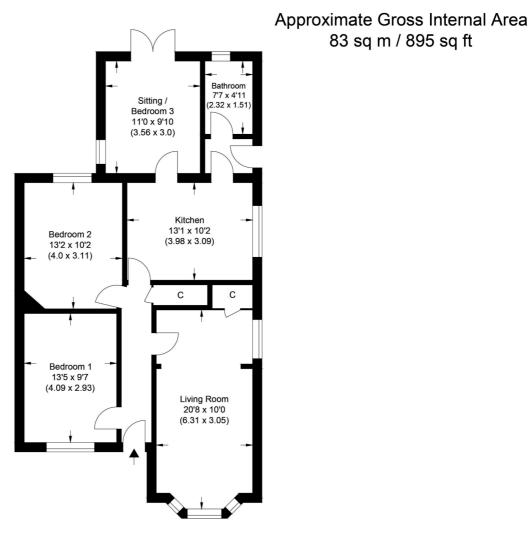

## Gallery Floorplan

83 sq m / 895 sq ft

### THE HOLLOW, BATH, BA2

Illustration for identification purposes only, measurements are approximate, not to scale. Produced by www.myphotogenie.co.uk

#### Property

| Туре:            | Semi-Detached                           |
|------------------|-----------------------------------------|
| Bedrooms:        | 3                                       |
| Floor Area:      | 895 ft <sup>2</sup> / 83 m <sup>2</sup> |
| Plot Area:       | 0.09 acres                              |
| Year Built :     | 1950-1966                               |
| Council Tax :    | Band D                                  |
| Annual Estimate: | £1,950                                  |
| Title Number:    | ST137462                                |
| UPRN:            | 10001133769                             |