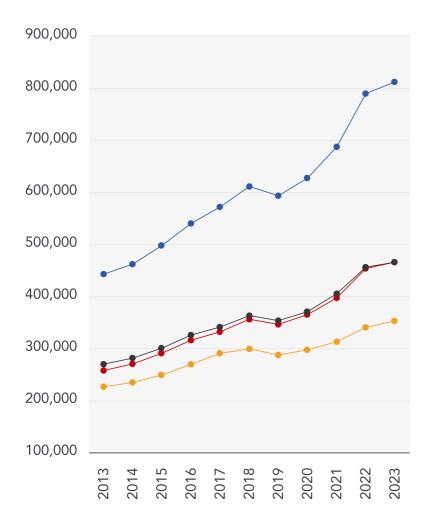

### 10 Year History of Average House Prices by Property Type in BA2

Detached

+83.41%

MARTIN&C

Terraced

+72.74%

Semi-Detached

+80.89%