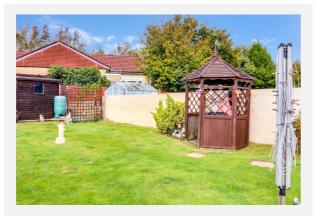

To the rear of the property is the garden which has a secluded patio area with a lawn beyond, a shed and workshop. To the front is the driveway parking which provides a considerable amount of parking.

## Gallery **Photos**