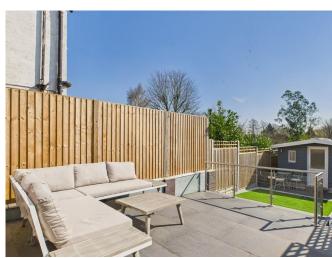

OUTSIDE To the front - Off road parking for 1 car.

To the back - Landscaped rear garden with garden room.

Floor 1