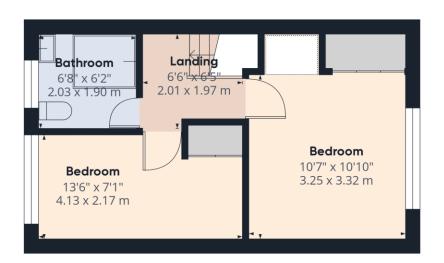

ENTRANCE UPVC front door and double glazed window. Carpet flooring and meter storage leading to front living area.

LIVING / KITCHEN AREA 24' 3" x 13' 3 " (7.39m x 4.04m)(Max Measurement) Living Area - To the front of the property, lounge with staircase leading to first floor, radiator, double glazed window, carpet flooring.

Kitchen - Hard floor, double glazed window and door to rear garden. Comprises of range of wall and base units and an integrated hob, microwave and oven.

BEDROOM 10' 7" x 10' 10" (3.23m x 3.3m) To the front elevation is the main bedroom with carpet flooring, radiator, double glazed window and built in storage.

BEDROOM 13' 6" x 7' 1" (4.11m x 2.16m) To the rear elevation is the second bedroom, with carpet flooring, radiator and double glazed window with built in cupboard.

BATHROOM 6' 8" x 6' 2" (2.03m x 1.88m) To the rear elevation with hard flooring, wash hand basin, WC, corner bath with shower and double glazed window to the rear.

OUTSIDE To the front - Off road parking for 1 car.

To the back - Landscaped rear garden with garden room.

Floor 1