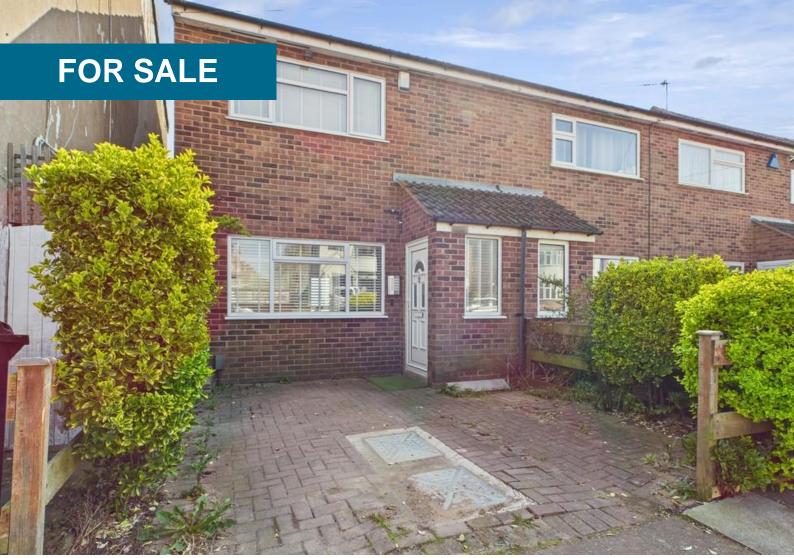

## Lambert Road, Leicester

2 Bedrooms, 1 Bathroom, End Terrace

Asking Price Of £220,000

- Two Bedroom End Terrace House
- Located In The West End
- Open Plan Living Kitchen Area
- Fitted Kitchen
- Two Double Bedrooms
- Family Bathroom
- Landscaped Rear Garden

## **FULL DESCRIPTION**

This beautifully presented end terrace is offered to the market with no upward chain and is conveniently positioned for access into the city centre. Having undergone a program of refurbishment, the gas centrally heated accommodation features an open plan living and kitchen area, modern fitted kitchen, first floor landing, two double bedrooms and bathroom. The plot offers a private garden to the rear and off road parking to the front. Any early viewing is strongly recommended to avoid disappointment.

OUTSIDE To the front - Off road parking for 1 car.

To the back - Landscaped rear garden with garden room.

Floor 1