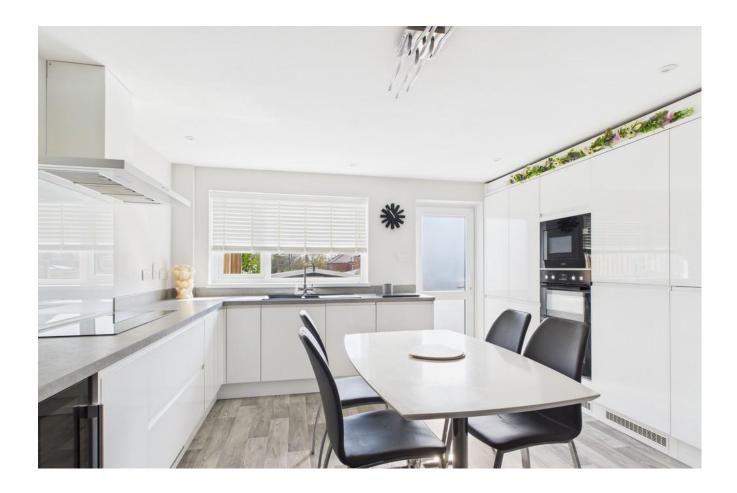

Kitchen - Hard floor, double glazed window and door to rear garden. Comprises of range of wall and base units and an integrated hob, microwave and oven.

BEDROOM 10' 7" x 10' 10" (3.23m x 3.3m) To the front elevation is the main bedroom with carpet flooring, radiator, double glazed window and built in storage.