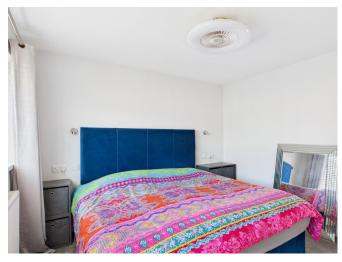

Kitchen - Hard floor, double glazed window and door to rear garden. Comprises of range of wall and base units and an integrated hob, microwave and oven.

BEDROOM 10' 7" x 10' 10" (3.23m x 3.3m) To the front elevation is the main bedroom with carpet flooring, radiator, double glazed window and built in storage.

BEDROOM 13' 6" x 7' 1" (4.11m x 2.16m) To the rear elevation is the second bedroom, with carpet flooring, radiator and double glazed window with built in cupboard.

BATHROOM 6' 8" x 6' 2" (2.03m x 1.88m) To the rear elevation with hard flooring, wash hand basin, WC, corner bath with shower and double glazed window to the rear.