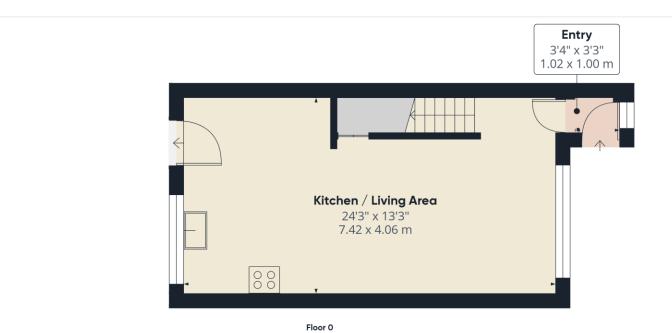

ENTRANCE UPVC front door and double glazed window. Carpet flooring and meter storage leading to front living area.

LIVING / KITCHEN AREA 24' 3" x 13' 3 " (7.39m x 4.04m)(Max Measurement) Living Area - To the front of the property, lounge with staircase leading to first floor, radiator, double glazed window, carpet flooring.

Kitchen - Hard floor, double glazed window and door to rear garden. Comprises of range of wall and base units and an integrated hob, microwave and oven.

BEDROOM 10' 7" x 10' 10" (3.23m x 3.3m) To the front elevation is the main bedroom with carpet flooring, radiator, double glazed window and built in storage.