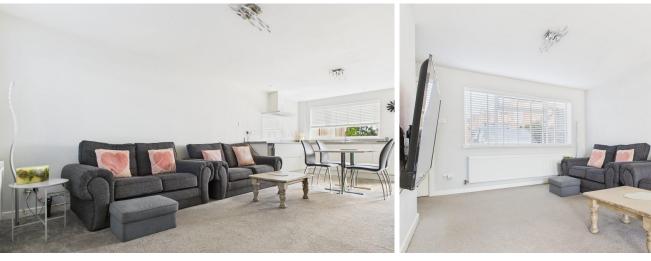

ENTRANCE UPVC front door and double glazed window. Carpet flooring and meter storage leading to front living area.

LIVING / KITCHEN AREA 24' 3" x 13' 3 " (7.39m x 4.04m)(Max Measurement) Living Area - To the front of the property, lounge with staircase leading to first floor, radiator, double glazed window, carpet flooring.