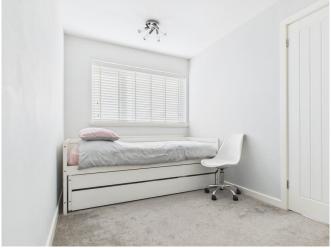

Kitchen - Hard floor, double glazed window and door to rear garden. Comprises of range of wall and base units and an integrated hob, microwave and oven.

BEDROOM 10' 7" x 10' 10" (3.23m x 3.3m) To the front elevation is the main bedroom with carpet flooring, radiator, double glazed window and built in storage.