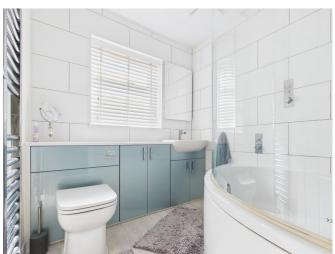

BEDROOM 13' 6" x 7' 1" (4.11m x 2.16m) To the rear elevation is the second bedroom, with carpet flooring, radiator and double glazed window with built in cupboard.

BATHROOM 6' 8" x 6' 2" (2.03m x 1.88m) To the rear elevation with hard flooring, wash hand basin, WC, corner bath with shower and double glazed window to the rear.