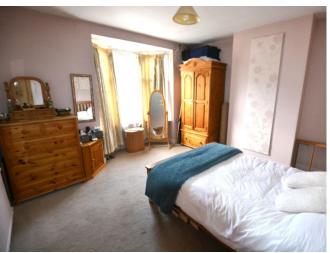

KITCHEN 6' 0" x 12' 6" (1.83m x 3.81m) Discover a well-designed kitchen featuring a variety of wallmounted cupboards and drawers. Space for . The partially tiled surrounds create a stylish look, while the single drainer sink unit. Access to the garden. BEDROOM 12' 1" x 12' 0" (3.68m x 3.66m) Double bedroom with UPVC double glazed window to front.

BEDROOM 10' 0" x 12' 0" (3.05m x 3.66m) Double bedroom with UPVC double glazed window to rear.

BATHROOM 6' 0" x 12' 7" (1.83m x 3.84m) Fitted bathroom featuring a stylish three-piece suite, including a bath with a convenient shower overhead, a low flush WC and a wash hand basin. Frosted window, while the partially tiled walls.