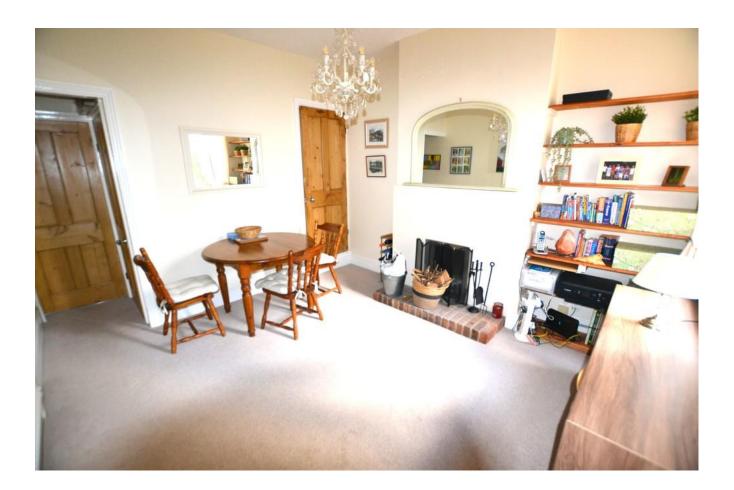

%epcGraph\_c\_1\_331%

LIVING ROOM 11' 3" x 12' 1" (3.43m x 3.68m) Living area at the front, featuring a large UPVC double glazed bay window that floods the room with natural light.

DINING ROOM 11' 3" x 11' 10" (3.43m x 3.61m) Dining room, from here, you can enjoy a lovely view of the garden through the window. Access to the staircase and kitchen.