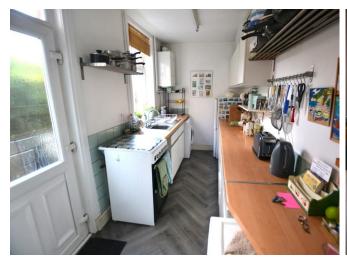

KITCHEN 6' 0" x 12' 6" (1.83m x 3.81m) Discover a well-designed kitchen featuring a variety of wallmounted cupboards and drawers. Space for . The partially tiled surrounds create a stylish look, while the single drainer sink unit. Access to the garden. BEDROOM 12' 1" x 12' 0" (3.68m x 3.66m) Double bedroom with UPVC double glazed window to front.