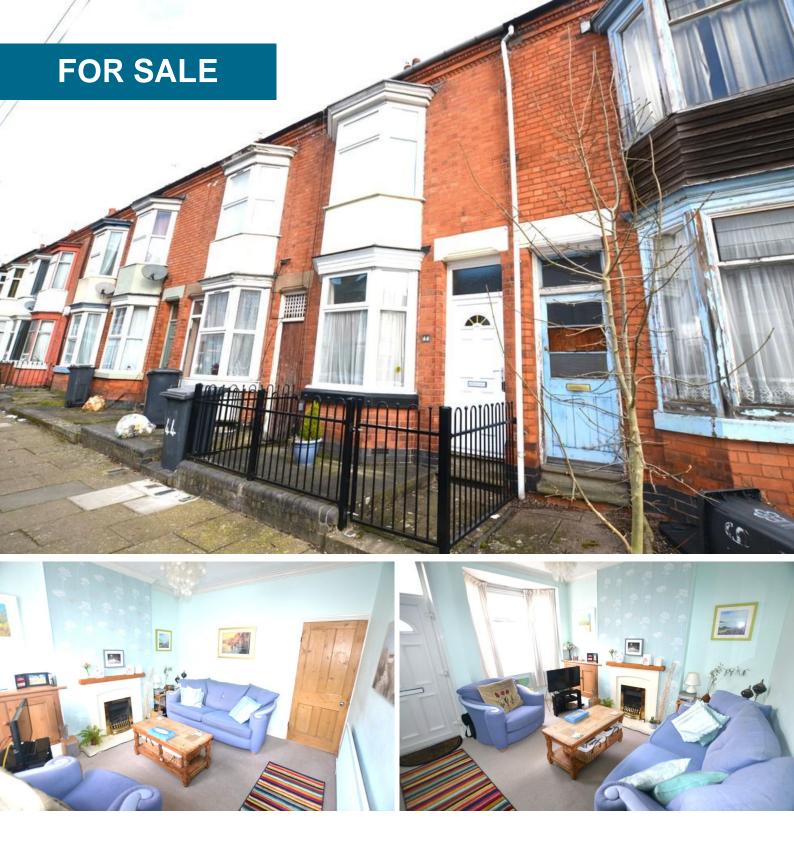

## Ivy Road, Leicester

2 Bedrooms, 1 Bathroom, Mid Terraced House

Asking Price Of £175,000

- Two Bedroom Mid Terrace House
- Located In West End
- Two Reception Rooms
- Fitted Kitchen
- Two Bedrooms
- Bathroom
- Rear Garden

## FULL DESCRIPTION

Martin& Co is thrilled to introduce this charming twobedroom mid-terrace property to the market, perfect for first-time buyers and buy-to-let investors. Its traditional design adds to its appeal. Situated conveniently for easy access to the City Centre and surrounded by a variety of local amenities on Narborough Road, this home offers a spacious front lounge that seamlessly flows into the dining room. The layout also includes a well-equipped kitchen, a first-floor landing, two cozy bedrooms, and a bathroom. Outside, you'll find a low maintenance courtyard that provides privacy. With no upward chain, we highly recommend an early viewing to avoid missing out on this fantastic opportunity.

%epcGraph\_c\_1\_331%

LIVING ROOM 11' 3" x 12' 1" (3.43m x 3.68m) Living area at the front, featuring a large UPVC double glazed bay window that floods the room with natural light.

DINING ROOM 11' 3" x 11' 10" (3.43m x 3.61m) Dining room, from here, you can enjoy a lovely view of the garden through the window. Access to the staircase and kitchen.