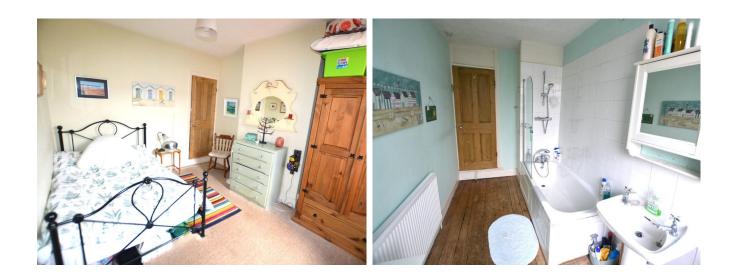

%epcGraph\_c\_1\_331%

LIVING ROOM 11' 3" x 12' 1" (3.43m x 3.68m) Living area at the front, featuring a large UPVC double glazed bay window that floods the room with natural light.

DINING ROOM 11' 3" x 11' 10" (3.43m x 3.61m) Dining room, from here, you can enjoy a lovely view of the garden through the window. Access to the staircase and kitchen.

KITCHEN 6' 0" x 12' 6" (1.83m x 3.81m) Discover a well-designed kitchen featuring a variety of wallmounted cupboards and drawers. Space for . The partially tiled surrounds create a stylish look, while the single drainer sink unit. Access to the garden. BEDROOM 12' 1" x 12' 0" (3.68m x 3.66m) Double bedroom with UPVC double glazed window to front.

BEDROOM 10' 0" x 12' 0" (3.05m x 3.66m) Double bedroom with UPVC double glazed window to rear.

BATHROOM 6' 0" x 12' 7" (1.83m x 3.84m) Fitted bathroom featuring a stylish three-piece suite, including a bath with a convenient shower overhead, a low flush WC and a wash hand basin. Frosted window, while the partially tiled walls.