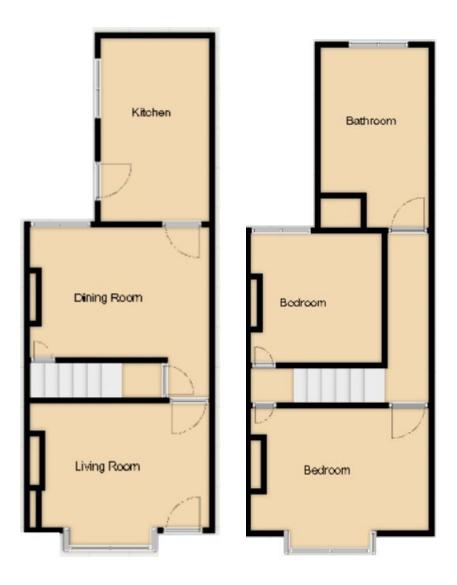

## Ivy Road, Leicester

2 Bedrooms, 1 Bathroom, Mid Terraced House

Asking Price Of £175,000

- Two Bedroom Mid Terrace House
- Located In West End
- Two Reception Rooms
- Fitted Kitchen
- Two Bedrooms
- Bathroom
- Rear Garden

## FULL DESCRIPTION

Martin& Co is thrilled to introduce this charming twobedroom mid-terrace property to the market, perfect for first-time buyers and buy-to-let investors. Its traditional design adds to its appeal. Situated conveniently for easy access to the City Centre and surrounded by a variety of local amenities on Narborough Road, this home offers a spacious front lounge that seamlessly flows into the dining room. The layout also includes a well-equipped kitchen, a first-floor landing, two cozy bedrooms, and a bathroom. Outside, you'll find a low maintenance courtyard that provides privacy. With no upward chain, we highly recommend an early viewing to avoid missing out on this fantastic opportunity.

%epcGraph\_c\_1\_331%

LIVING ROOM 11' 3" x 12' 1" (3.43m x 3.68m) Living area at the front, featuring a large UPVC double glazed bay window that floods the room with natural light.

DINING ROOM 11' 3" x 11' 10" (3.43m x 3.61m) Dining room, from here, you can enjoy a lovely view of the garden through the window. Access to the staircase and kitchen.

KITCHEN 6' 0" x 12' 6" (1.83m x 3.81m) Discover a well-designed kitchen featuring a variety of wallmounted cupboards and drawers. Space for . The partially tiled surrounds create a stylish look, while the single drainer sink unit. Access to the garden. BEDROOM 12' 1" x 12' 0" (3.68m x 3.66m) Double bedroom with UPVC double glazed window to front.

BEDROOM 10' 0" x 12' 0" (3.05m x 3.66m) Double bedroom with UPVC double glazed window to rear.

BATHROOM 6' 0" x 12' 7" (1.83m x 3.84m) Fitted bathroom featuring a stylish three-piece suite, including a bath with a convenient shower overhead, a low flush WC and a wash hand basin. Frosted window, while the partially tiled walls.

OUTSIDE Front And Rear Garden and On Street Permit Parking.

Hunters Narborough

162 Narborough Road ● ● Leicester ● LE3 0BW T: 01162044920 ● E: leicester@martinco.com 01162044920 http://www.martinco.com

Accuracy: References to the Tenure of a Property are based on information supplied by the Seller. The Agent has not had sight of the title documents. A Buyer is advised to obtain verification from their Solicitor. Items shown in photographs including but not limited to carpets, fixtures and fittings are not included unless specifically mentioned within the sales particulars. They may however be available by separate negotiation. Buyers must check the availability of any property and make an appointment to view before embarking on any journey to see a property. No person in the employment of the agent has any authority to make any representation about the property, and accordingly any information given is entirely without responsibility on the part of the agents, sellers(s) or lessors(s). Any property particulars are not an offer or contract, nor form part of one. Sonic / laser Tape: Measurements taken using a sonic / laser tape measure may be subject to a small margin of error. All Measurements: All Measurements are Approximate. Services Not tested: The Agent has not tested any apparatus, equipment, fixtures and fittings or services and so cannot verify that they are in working order or fit for the purpose. A Buyer is advised to obtain verification from their Solicitor or Surveyor.