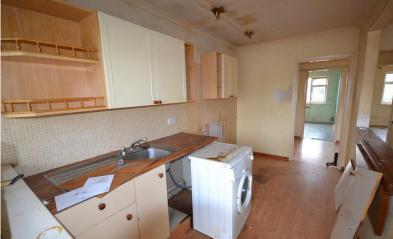

FITTED KITCHEN 12' 5" x 6' 6" (3.78m x 1.98m)
Access to the home is via the kitchen from the utility porch and offers views to the front of the home.
Though in need of updating the room currently offers a range of wall and base units with worksurface over and space and plumbing for other household applicances.