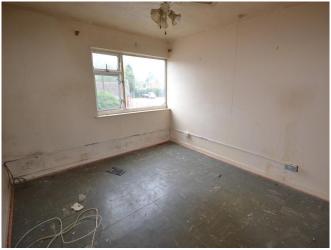

%epcGraph\_c\_1\_331%

BEDROOM 12' 1" x 6" 6" (3.68m x 1.98m) With window LOUNGE 14' 11" x 9' 7 " (4.55m x 2.92m) Measuring to the rear aspect of the home.

BEDROOM ONE 12" 1"  $\times$  9' 11" (3.68m  $\times$  3.02m) Benefiting from a window to the rear aspect of the home.