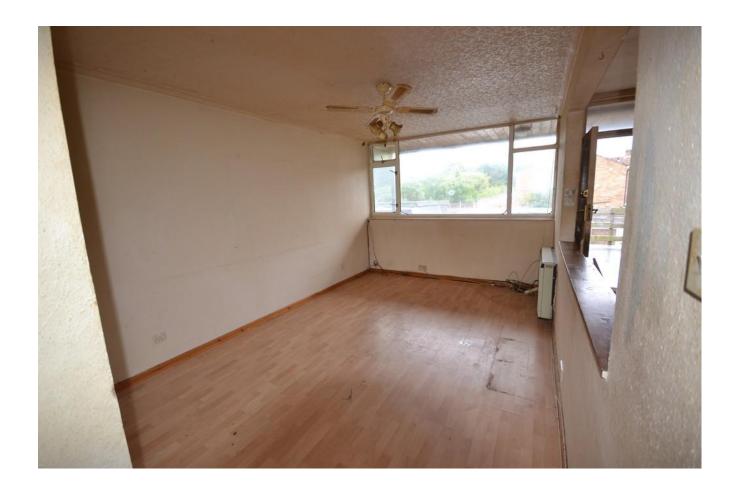

INNER HALLWAY Benefitting from two storage cupboards and leading to each room of the accommodation in turn.

LOUNGE 14' 11" x 9' 7" (4.55m x 2.92m) Measuring almost fifteen feet the lounge offers a generous space for relaxation and entertaining friends and family. The lounge offers a window to the front elevation.