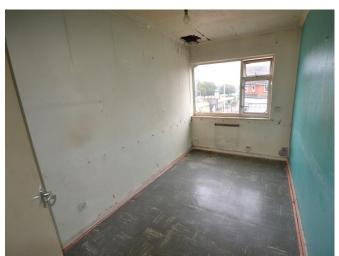

%epcGraph\_c\_1\_331%

BEDROOM 12' 1" x 6" 6" (3.68m x 1.98m) With window LOUNGE 14' 11" x 9' 7 " (4.55m x 2.92m) Measuring to the rear aspect of the home.

BEDROOM ONE 12" 1"  $\times$  9' 11" (3.68m  $\times$  3.02m) Benefiting from a window to the rear aspect of the home.