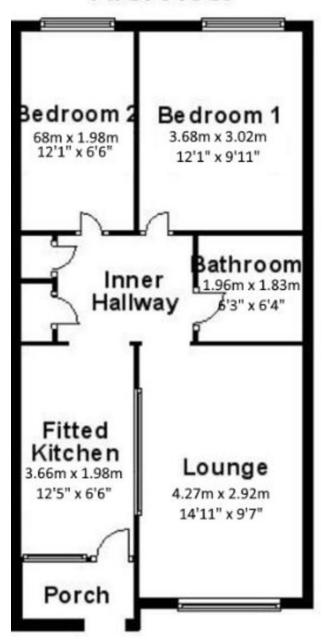

%epcGraph\_c\_1\_331%

BEDROOM 12' 1" x 6" 6" (3.68m x 1.98m) With window LOUNGE 14' 11" x 9' 7 " (4.55m x 2.92m) Measuring to the rear aspect of the home.

BEDROOM ONE 12" 1"  $\times$  9' 11" (3.68m  $\times$  3.02m) Benefiting from a window to the rear aspect of the home.

INNER HALLWAY Benefitting from two storage cupboards and leading to each room of the accommodation in turn.

LOUNGE 14' 11" x 9' 7" (4.55m x 2.92m) Measuring almost fifteen feet the lounge offers a generous space for relaxation and entertaining friends and family. The lounge offers a window to the front elevation.

FITTED KITCHEN 12' 5" x 6' 6" (3.78m x 1.98m)
Access to the home is via the kitchen from the utility porch and offers views to the front of the home.
Though in need of updating the room currently offers a range of wall and base units with worksurface over and space and plumbing for other household applicances.

## First Floor