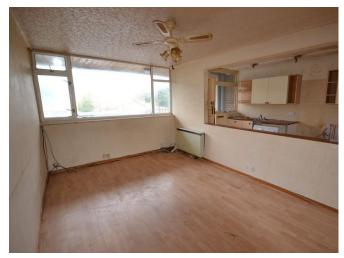

PROPERTY DESCRIPTION In need of modernisation this conveniently located two bedroom apartment is competitively priced to sell. Further accommodation includes a lounge, kitchen and separate bathroom. Positioned on the first floor above a shopping area and benefiting from access to local transport routes and further amenities.

INNER HALLWAY Benefitting from two storage cupboards and leading to each room of the accommodation in turn.

LOUNGE 14' 11" x 9' 7" (4.55m x 2.92m) Measuring almost fifteen feet the lounge offers a generous space for relaxation and entertaining friends and family. The lounge offers a window to the front elevation.

FITTED KITCHEN 12' 5" x 6' 6" (3.78m x 1.98m)
Access to the home is via the kitchen from the utility porch and offers views to the front of the home.
Though in need of updating the room currently offers a range of wall and base units with worksurface over and space and plumbing for other household applicances.