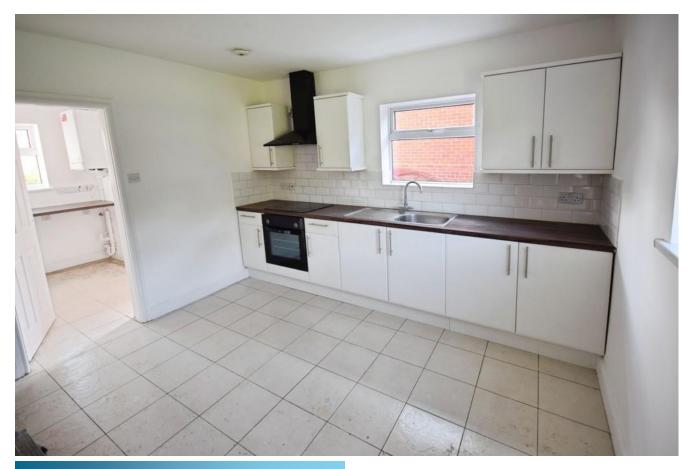

## **Brookwood Drive, Meir**

Semi-Detached House, 3 bedroom, 1 bathroom

£900 pcm

Date available: 30th April 2025

Deposit: £1,038

Unfurnished

Council Tax band: A

- Semi detached house
- Lounge
- Kitchen dining room
- Utility room and separate Wc
- 3 Bedrooms
- Wet Room
- Council tax band A

LARGE 3 BEDROOM SEMI DETACHED HOUSE. Martin and co offer for rent this 3 bedroom semi detached house located in a popular area within a short distance from Meir shopping centre. The property is offered in superb order throughout and comprises an entrance hall, lounge, kitchen dining room, utility room and cloak room to the ground floor with 3 bedrooms and a wet room to the first floor. Outside the property has a garden to the front, drive to the side and a large rear garden laid mainly to lawn.