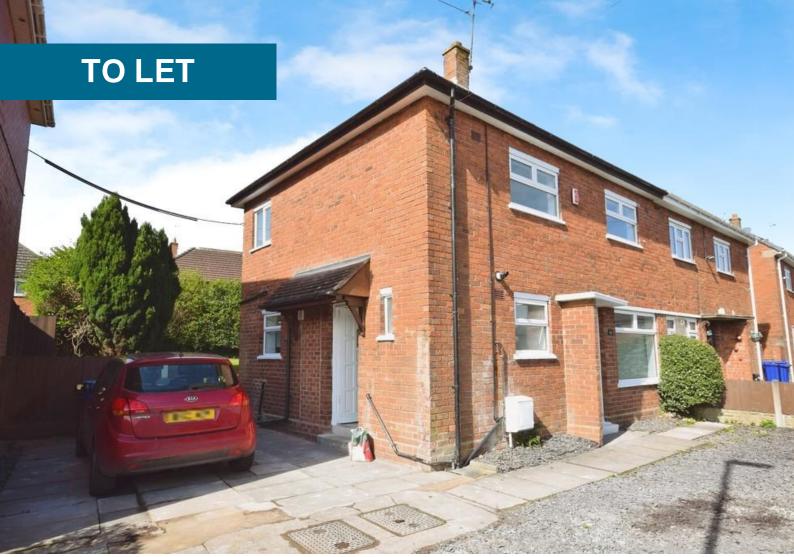

## **Brookwood Drive, Meir**

3 Bedrooms, 1 Bathroom, Semi-Detached House

## **Brookwood Drive, Meir**

Semi-Detached House, 3 bedroom, 1 bathroom

£900 pcm

Date available: 30th April 2025

Deposit: £1,038

Unfurnished

Council Tax band: A

- Semi detached house
- Lounge
- Kitchen dining room
- Utility room and separate Wc
- 3 Bedrooms
- Wet Room
- Council tax band A

LARGE 3 BEDROOM SEMI DETACHED HOUSE. Martin and co offer for rent this 3 bedroom semi detached house located in a popular area within a short distance from Meir shopping centre. The property is offered in superb order throughout and comprises an entrance hall, lounge, kitchen dining room, utility room and cloak room to the ground floor with 3 bedrooms and a wet room to the first floor. Outside the property has a garden to the front, drive to the side and a large rear garden laid mainly to lawn.