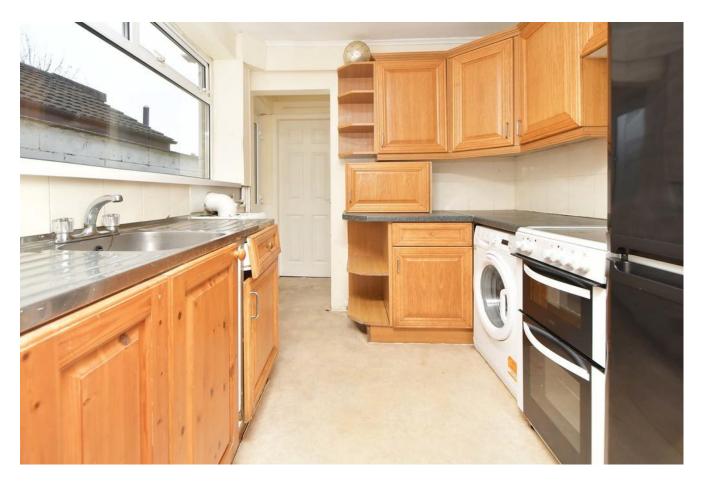

LOUNGE/DINER 21' 4" x 12' 0" (6.51 m x 3.67 m) Dual aspect double glazed windows to the front and rear elevations, stairs to first floor, Wood effect laminate flooring, two radiators.

KITCHEN 7' 8" x 7' 1" (2.36m x 2.18m) Fitted with a range of wall and base units with worksurface over which incorporates a stainless steel sink unit and drainer, space for appliances, double glazed window to the side elevation, housing gas boiler,