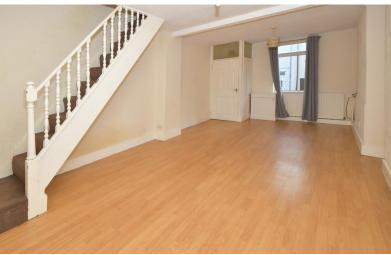

LOUNGE/DINER 21' 4" x 12' 0" (6.51 m x 3.67 m) Dual aspect double glazed windows to the front and rear elevations, stairs to first floor, Wood effect laminate flooring, two radiators.

KITCHEN 7' 8" x 7' 1" (2.36m x 2.18m) Fitted with a range of wall and base units with worksurface over which incorporates a stainless steel sink unit and drainer, space for appliances, double glazed window to the side elevation, housing gas boiler,