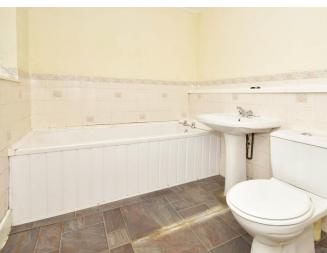

REAR LOBBY Storage cupboard, door giving access to the rear yard.

BATHROOM 7' 8" x 6' 6" (2.36m x 2.00m) White suite comprising; low level WC, pedestal hand wash basin and bath, double glazed window to the side elevation, radiator.