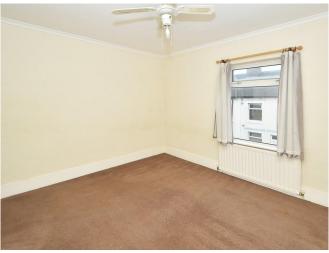

BEDROOM 12' 0" x 9' 11" (3.67m x 3.03m) Double glazed window to the front elevation, radiator.

BEDROOM 10' 11"  $\times$  9' 3" (3.35m  $\times$  2.84m) Double glazed window to the rear elevation, built in storage cupboard, radiator.