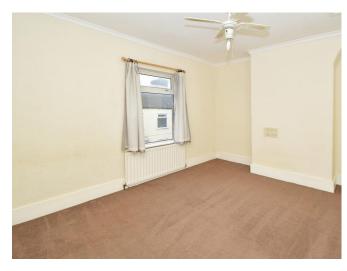

BEDROOM 12' 0" x 9' 11" (3.67m x 3.03m) Double glazed window to the front elevation, radiator.

BEDROOM 10' 11"  $\times$  9' 3" (3.35m  $\times$  2.84m) Double glazed window to the rear elevation, built in storage cupboard, radiator.