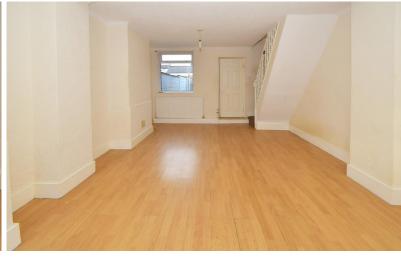

LOUNGE/DINER 21' 4" x 12' 0" (6.51 m x 3.67 m) Dual aspect double glazed windows to the front and rear elevations, stairs to first floor, Wood effect laminate flooring, two radiators.

KITCHEN 7' 8" x 7' 1" (2.36m x 2.18m) Fitted with a range of wall and base units with worksurface over which incorporates a stainless steel sink unit and drainer, space for appliances, double glazed window to the side elevation, housing gas boiler,