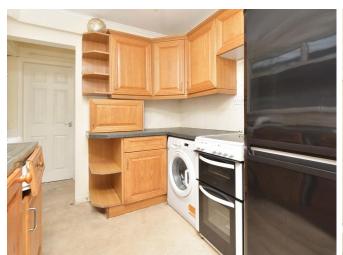

LOUNGE/DINER 21' 4" x 12' 0" (6.51 m x 3.67 m) Dual aspect double glazed windows to the front and rear elevations, stairs to first floor, Wood effect laminate flooring, two radiators.

KITCHEN 7' 8" x 7' 1" (2.36m x 2.18m) Fitted with a range of wall and base units with worksurface over which incorporates a stainless steel sink unit and drainer, space for appliances, double glazed window to the side elevation, housing gas boiler,