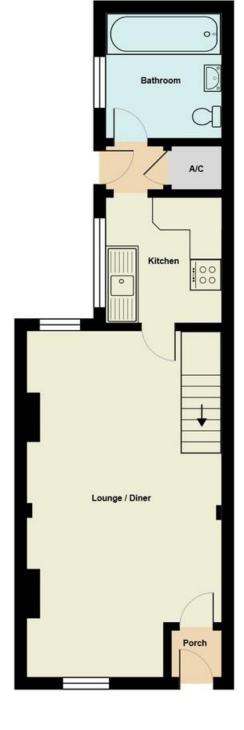

LOUNGE/DINER 21' 4" x 12' 0" (6.51 m x 3.67 m) Dual aspect double glazed windows to the front and rear elevations, stairs to first floor, Wood effect laminate flooring, two radiators.

KITCHEN 7' 8" x 7' 1" (2.36m x 2.18m) Fitted with a range of wall and base units with worksurface over which incorporates a stainless steel sink unit and drainer, space for appliances, double glazed window to the side elevation, housing gas boiler,

REAR LOBBY Storage cupboard, door giving access to the rear yard.

BATHROOM 7' 8" x 6' 6" (2.36m x 2.00m) White suite comprising; low level WC, pedestal hand wash basin and bath, double glazed window to the side elevation, radiator.

EXTERNAL Enclosed paved yard to the rear with access gate.