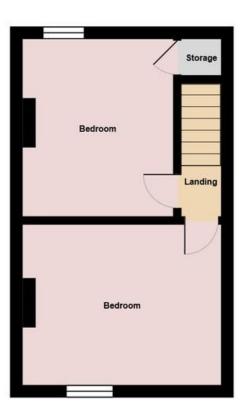

BEDROOM 12' 0" x 9' 11" (3.67m x 3.03m) Double glazed window to the front elevation, radiator.

BEDROOM 10' 11"  $\times$  9' 3" (3.35m  $\times$  2.84m) Double glazed window to the rear elevation, built in storage cupboard, radiator.