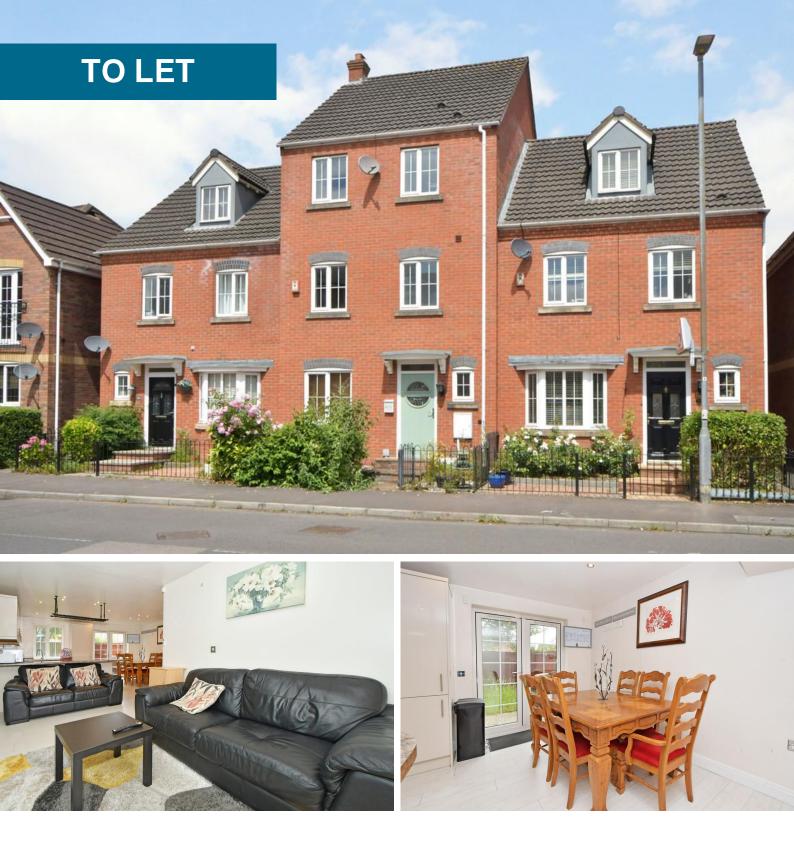

# The Parks, Trentham

5 Bedrooms, 3 Bathroom, Mid Terraced House

£1,300 pcm

#### £1,300 pcm

Date available: 9th November 2024 Deposit: £1,500 Furnished Council Tax band: C

- Large 5 bedroom house
- Open plan lounge,dining,kitchen
- Cloakroom
- 3 Bathrooms
- Gardens and garage
- Highly sought after area
- Walking distance to shops