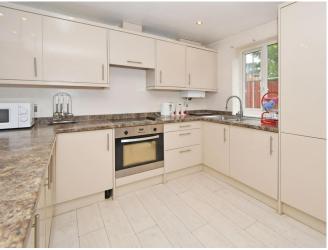

#### £1,300 pcm

Date available: 9th November 2024 Deposit: £1,500 Furnished Council Tax band: C

- Large 5 bedroom house
- Open plan lounge,dining,kitchen
- Cloakroom
- 3 Bathrooms
- Gardens and garage
- Highly sought after area
- Walking distance to shops