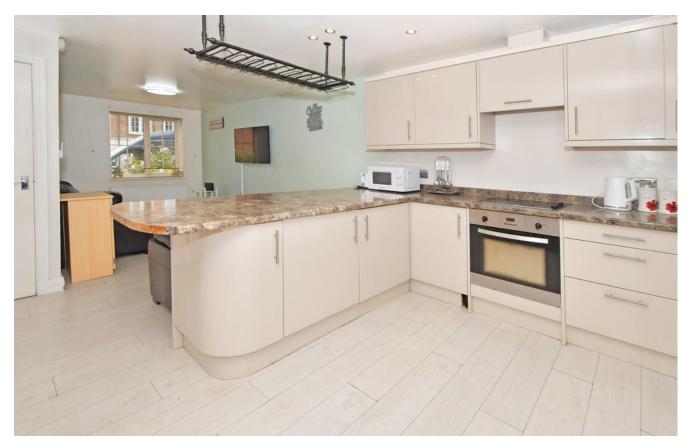

#### £1,300 pcm

Date available: 9th November 2024 Deposit: £1,500 Furnished Council Tax band: C

- Large 5 bedroom house
- Open plan lounge,dining,kitchen
- Cloakroom
- 3 Bathrooms
- Gardens and garage
- Highly sought after area
- Walking distance to shops