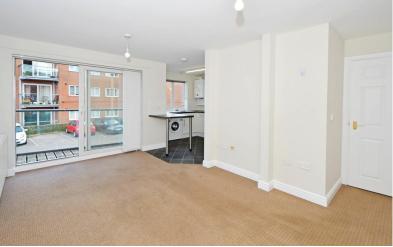

%epcGraph\_c\_1\_331%

OVERVIEW Welcome to this immaculate flat that is currently up for sale. This property is ideal for couples seeking a cosy home or investors looking for a prime rental investment.

Step inside, and you'll find a welcoming reception room. This open-plan area is perfect for entertaining or simply relaxing after a long day. From here, you can step out onto the balcony, a fantastic spot to enjoy a morning coffee or an evening glass of wine.

ENTRANCE HALL Intercom entry system.

LOUNGE 14' 9" x 9' 10" (4.50m x 3.00m) Having patio doors opening onto the balcony, radiator.

KITCHEN 9' 2" x 6' 8" (2.80m x 2.04m) Open plan design and fitted with a range of wall and base units with complementary worksurface over which incorporates a stainless steel sink unit and drainer, integrated oven and hob, space for appliances, housing gas boiler, double glazed window, built in storage cupboard.