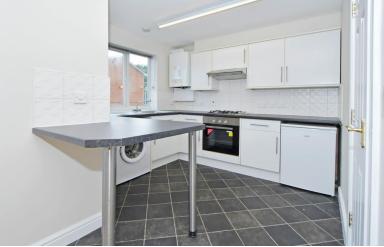

The property boasts a modern kitchen, complete with contemporary appliances. You'll love the open-plan design, which allows you to chat with guests while you cook.

Further into the flat, there's two bedrooms. Additionally, the property includes a modern bathroom featuring a white suite.

ENTRANCE HALL Intercom entry system.

LOUNGE 14' 9" x 9' 10" (4.50m x 3.00m) Having patio doors opening onto the balcony, radiator.

KITCHEN 9' 2" x 6' 8" (2.80m x 2.04m) Open plan design and fitted with a range of wall and base units with complementary worksurface over which incorporates a stainless steel sink unit and drainer, integrated oven and hob, space for appliances, housing gas boiler, double glazed window, built in storage cupboard.