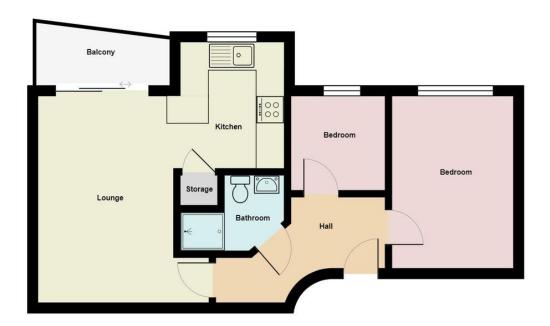

ENTRANCE HALL Intercom entry system.

LOUNGE 14' 9" x 9' 10" (4.50m x 3.00m) Having patio doors opening onto the balcony, radiator.

KITCHEN 9' 2" x 6' 8" (2.80m x 2.04m) Open plan design and fitted with a range of wall and base units with complementary worksurface over which incorporates a stainless steel sink unit and drainer, integrated oven and hob, space for appliances, housing gas boiler, double glazed window, built in storage cupboard.

BEDROOM ONE 12' 3" x 8' 8" (3.75m x 2.65m) Double glazed window to the front elevation, radiator.

BEDROOM TWO 6' 9" x 6' 8" (2.06m x 2.04m) Double glazed window to the front elevation, radiator.

SHOWER ROOM 7' 1" x 5' 4" (2.17m x 1.65m) Modern white suite comprising; low level WC, pedestal hand wash basin and double shower unit, radiator.

EXTERNAL Allocated parking.

First Floor

All measurements are approximate and for display purposes only

Martin & Co Stoke on Trent

01782 262880 12 Albion Street • • Stoke-On-Trent • ST1 1QH T: 01782 262880 • E: stokeontrent@martinco.com http://www.martinco.com