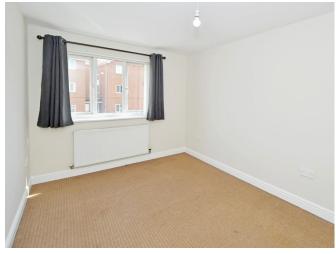

BEDROOM ONE 12' 3" x 8' 8" (3.75m x 2.65m) Double glazed window to the front elevation, radiator.

BEDROOM TWO 6' 9" x 6' 8" (2.06m x 2.04m) Double glazed window to the front elevation, radiator.

SHOWER ROOM 7' 1" x 5' 4" (2.17m x 1.65m) Modern white suite comprising; low level WC, pedestal hand wash basin and double shower unit, radiator.