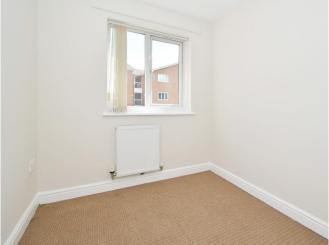

BEDROOM ONE 12' 3" x 8' 8" (3.75m x 2.65m) Double glazed window to the front elevation, radiator.

BEDROOM TWO 6' 9" x 6' 8" (2.06m x 2.04m) Double glazed window to the front elevation, radiator.

SHOWER ROOM 7' 1" x 5' 4" (2.17m x 1.65m) Modern white suite comprising; low level WC, pedestal hand wash basin and double shower unit, radiator.