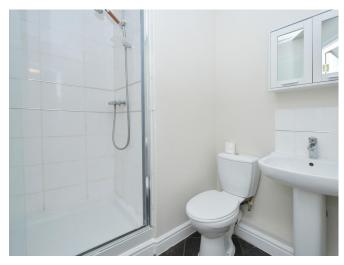

BEDROOM ONE 12' 3" x 8' 8" (3.75m x 2.65m) Double glazed window to the front elevation, radiator.

BEDROOM TWO 6' 9" x 6' 8" (2.06m x 2.04m) Double glazed window to the front elevation, radiator.

SHOWER ROOM 7' 1" x 5' 4" (2.17m x 1.65m) Modern white suite comprising; low level WC, pedestal hand wash basin and double shower unit, radiator.