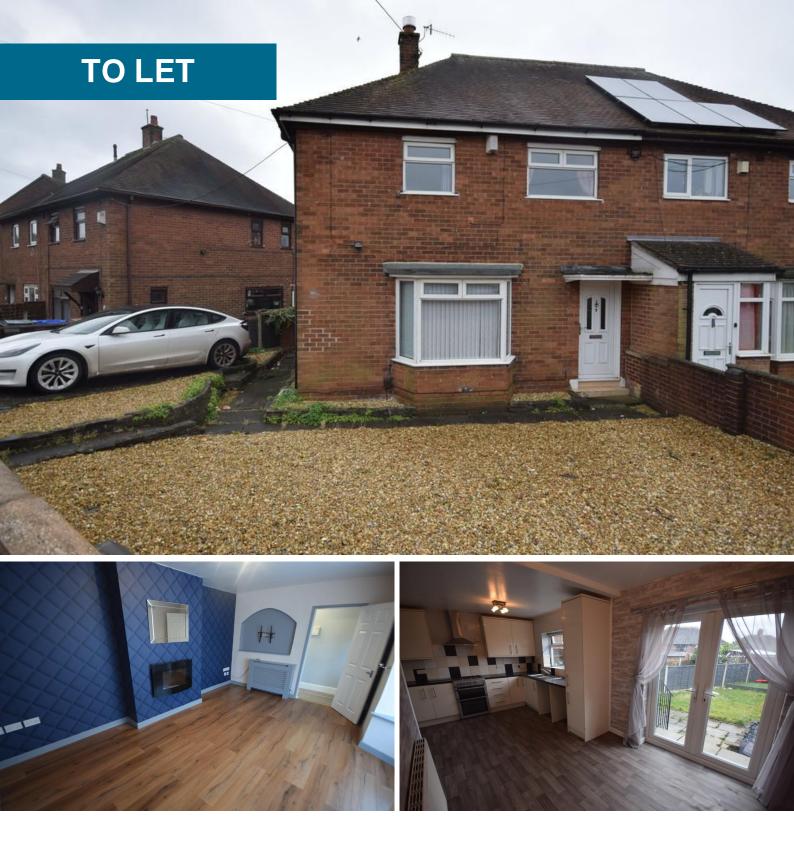

## **Glenfield Way, Bentilee**

3 Bedrooms, 1 Bathroom, Semi-Detached House

£900 pcm

## **Glenfield Way, Bentilee**

Semi-Detached House, 3 bedroom, 1 bathroom

£900 pcm

Date available: 12th April 2025 Deposit: £1,038 Unfurnished Council Tax band: A

- 3 bedroom semi detached house
- Lounge
- Kitchen dining room
- Bathroom
- Gardens to front and rear
- Parking
- Council tax band A