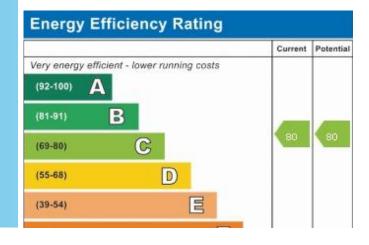

## Marsh Box, Marsh Parade

Apartment, 2 bedroom, 1 bathroom

£900 pcm

Date available: Available Now

Deposit: £1,038

**Furnished** 

Council Tax band: A

- Ground floor furnished flat
- Open plan lounge and kitchen
- 2 Bedrooms
- Bathroom
- Walking distance from town centre
- Council Tax Band A
- Close to the hospital