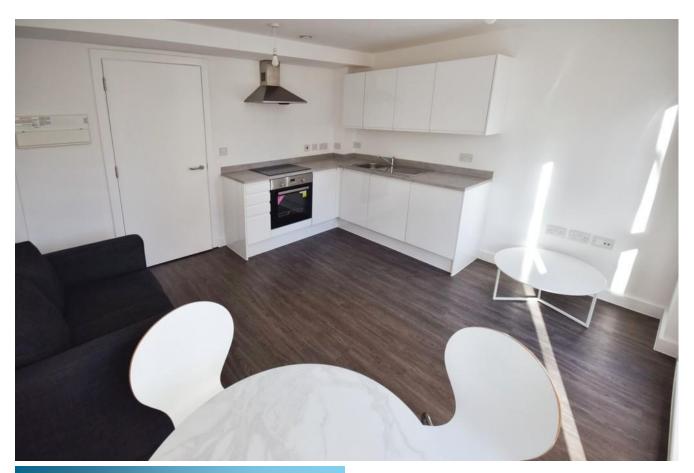

## Marsh Box, Marsh Parade

Apartment, 2 bedroom, 1 bathroom

£900 pcm

Date available: Available Now

Deposit: £1,038

**Furnished** 

Council Tax band: A

- Ground floor furnished flat
- Open plan lounge and kitchen
- 2 Bedrooms
- Bathroom
- Walking distance from town centre
- Council Tax Band A
- Close to the hospital

FURNISHED FLAT. Martin and co offer for rent this modern ground floor furnished apartment located within a short walk from Newcastle-Under-Lyme town centre as well as being within close proximity to the Royal Stoke University hospital. The apartment offers well planned accommodation comprising an open plan lounge and kitchen, 2 bedrooms and a bathroom. Please note there is no parking with the property. Please note furniture has been added since photos were taken