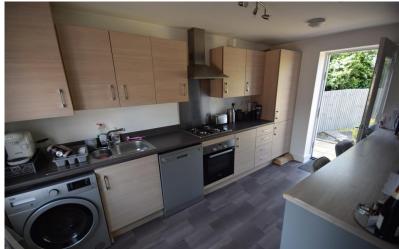

## Scholars Way, Werrington

Semi Detached House, 2 bedroom, 1 bathroom

£900 pcm

Date available: 18th January 2025

Deposit: £1,038

Furnished

Council Tax band: B

- Furnished semi detached house
- Lounge
- Kitchen
- Cloakroom
- 2 Double bedrooms
- Bathroom
- 2 Parking spaces