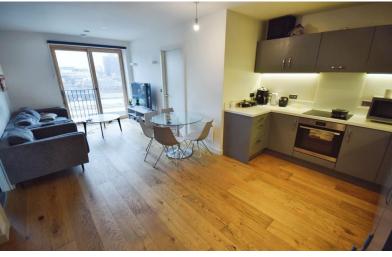

## Clayworks, Hanley

Apartment, 2 bedroom, 2 bathroom

£1,075 pcm

Date available: 15th March 2025

Deposit: £1,240

**Furnished** 

Council Tax band: B

- Furnished 2 bedroom Flat
- Top floor with excellent views
- En suite shower room and bathroom
- Daytime residential service manager
- Private garden and sun terrace
- Council tax band B
- Cultural quarter location