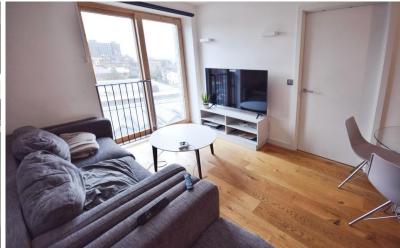

## Clayworks, Hanley

Apartment, 2 bedroom, 2 bathroom

£1,075 pcm

Date available: 15th March 2025

Deposit: £1,240

**Furnished** 

Council Tax band: B

- Furnished 2 bedroom Flat
- Top floor with excellent views
- En suite shower room and bathroom
- Daytime residential service manager
- Private garden and sun terrace
- Council tax band B
- Cultural quarter location