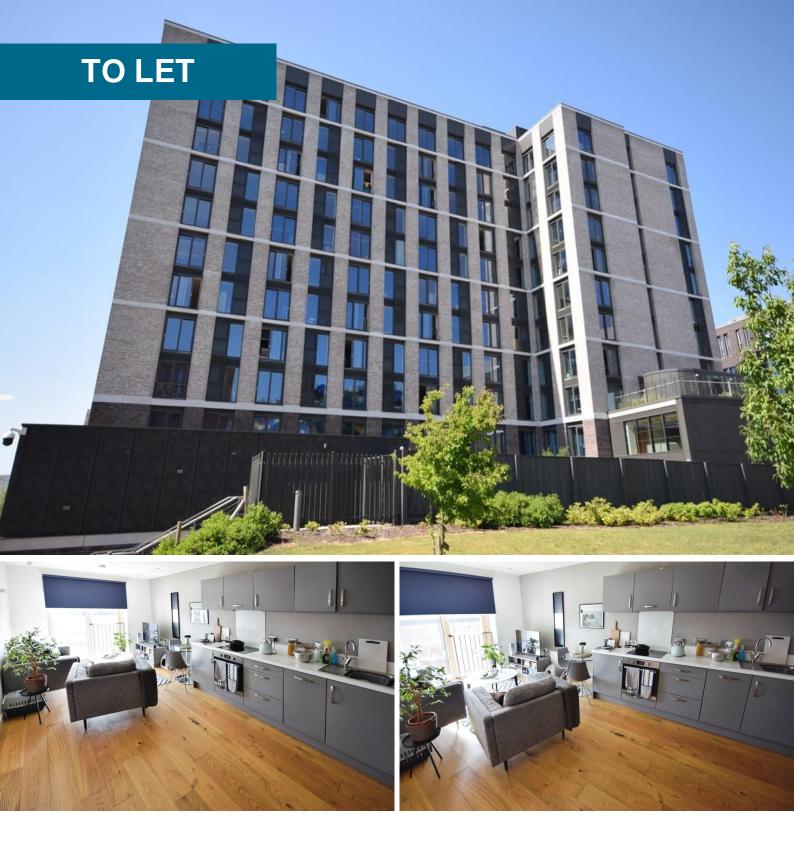

## Clayworks, Hanley

1 Bedroom, 1 Bathroom, Apartment

£900 pcm

### **Clayworks**, Hanley

Apartment, 1 bedroom, 1 bathroom

### £900 pcm

Date available: Available Now Deposit: £1,038 Furnished Optional Council Tax band: A

- Stunning top floor flat
- Open plan lounge and kitchen
- Double bedroom
- Bathroom
- Fully furnished
- Private garden and sun terrace
- Council tax band A

STUNNING TOP FLOOR APARTMENT. Martin and co offer for rent this stunning top floor 1 bedroom furnished apartment in the highly sought after Clayworks development which is located within walking distance from Hanley town centre. The Block benefits from lifts to all floor, private garden and sun terrace as well as a daytime residential service manager. The apartment comprises an open plan lounge and kitchen, double bedroom and a bathroom.