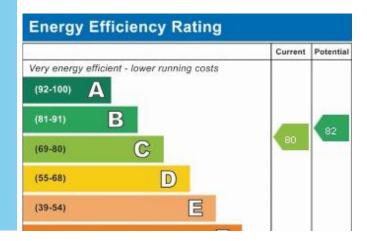

## Forest Edge, Sneyd Street

Apartment,
1 bedroom, 1 bathroom

£675 pcm

Date available: 12th October 2024

Deposit: £778

**Furnished** 

Council Tax band: A

- Furnished apartment
- Open plan lounge kitchen
- Double bedroom
- Shower room
- Parking
- Lift in block
- Close to festival Park