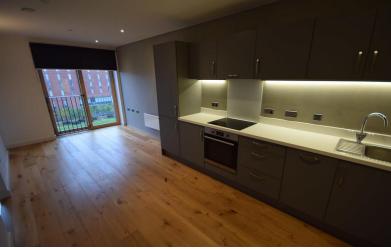

## Clayworks, Hanley

Studio,

1 bedroom, 1 bathroom

£625 pcm

Date available: 11th November 2023

Deposit: £721 Unfurnished

Council Tax band: A

- Studio style apartment
- Open pland lounge and kitchen
- Part separated bedroom area
- Shower room
- Stunning views
- Council tax band A
- Lifts to all floors