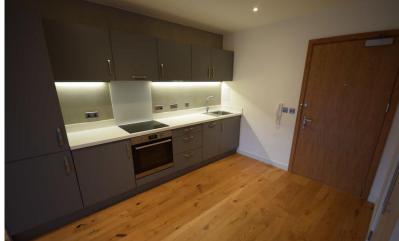

## Clayworks, Hanley

Studio,

1 bedroom, 1 bathroom

£625 pcm

Date available: 11th November 2023

Deposit: £721 Unfurnished

Council Tax band: A

- Studio style apartment
- Open pland lounge and kitchen
- Part separated bedroom area
- Shower room
- Stunning views
- Council tax band A
- Lifts to all floors