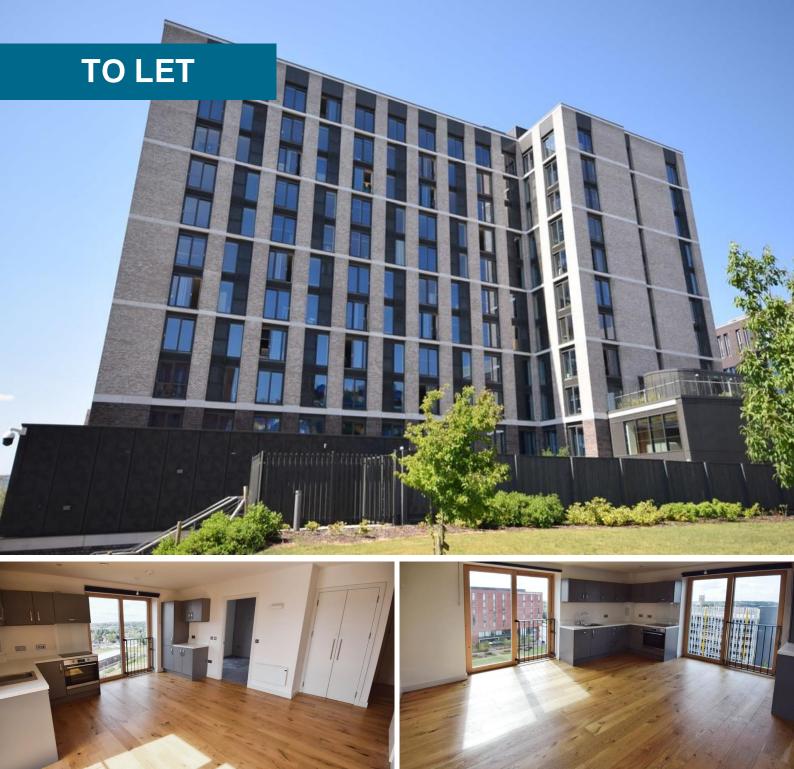

## Clayworks, Hanley

2 Bedrooms, 2 Bathroom, Apartment

£955 pcm

## Clayworks, Hanley

Apartment, 2 bedroom, 2 bathroom

£955 pcm

Date available: 28th February 2025

Deposit: £1,101 Unfurnished

Council Tax band: B

- 2 bedroom apartment
- Clayworks, Hanley Centre
- Open plan lounge and kitchen
- 'Jack & Jill' Style Bathroom
- Ensuite Shower Room
- Sun terrace and Gardens
- Council tax band B