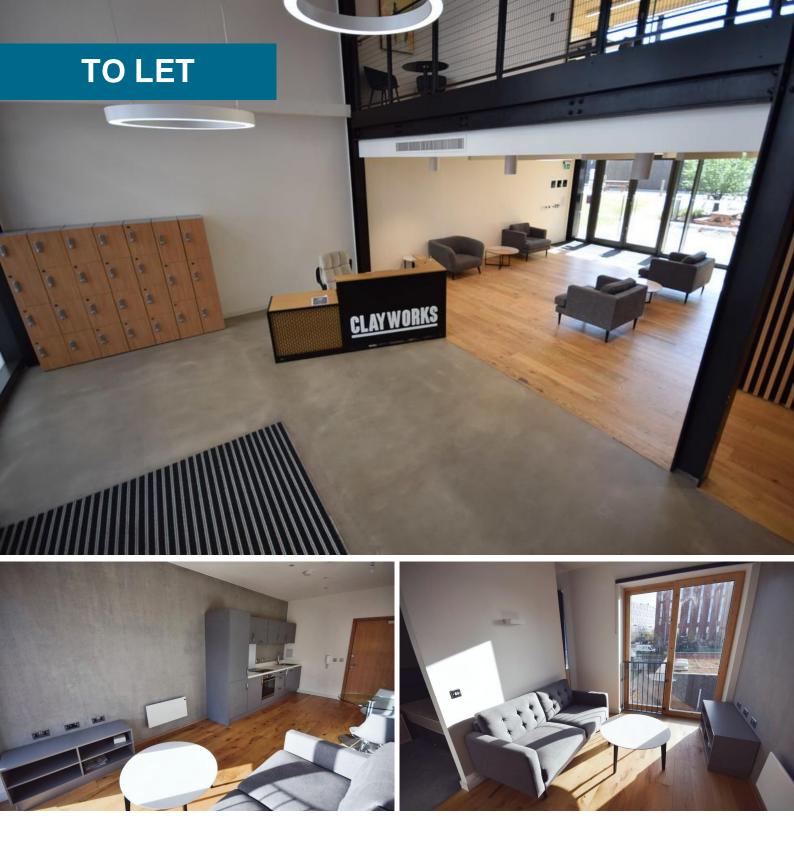

### £825 pcm

Date available: 15th March 2025 Deposit: £951 Furnished Council Tax band: A

- Furnished studio apartment
- Open plan lounge and kitchen
- Double bedroom area
- Shower room
- Daytime residential service manager
- Garden and sun terrace
- Council tax band A