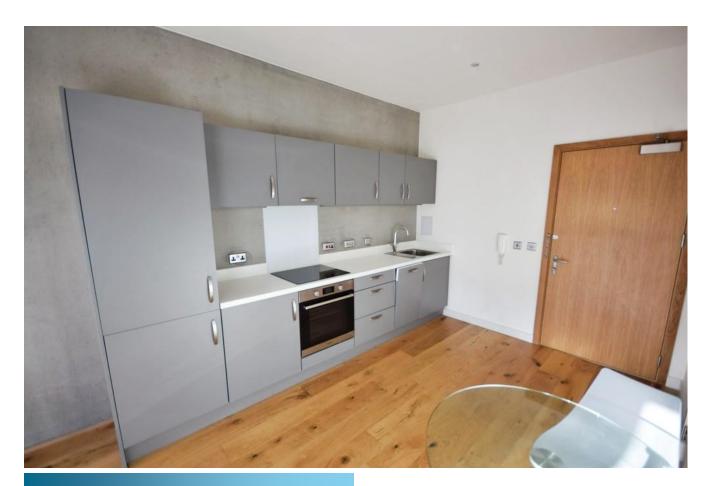

### £825 pcm

Date available: 15th March 2025 Deposit: £951 Furnished Council Tax band: A

- Furnished studio apartment
- Open plan lounge and kitchen
- Double bedroom area
- Shower room
- Daytime residential service manager
- Garden and sun terrace
- Council tax band A