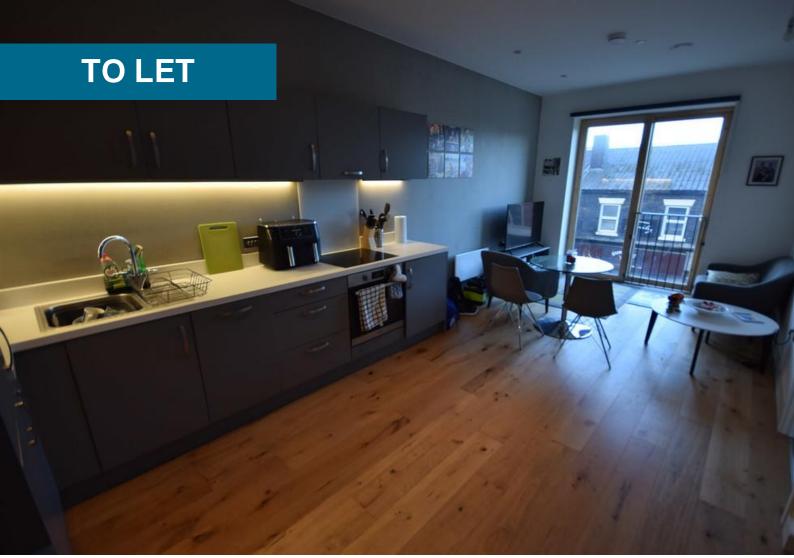

## Clayworks, Hanley

Apartment,
1 bedroom, 1 bathroom

£850 pcm

Date available: 29th August 2024

Deposit: £980 Furnished

Council Tax band: A

- Furnished first floor 1 bedroom flat
- Open plan kitchen and lounge
- Double bedroom
- Jack and Gill bathroom
- Town centre location
- Private communal gardens
- Council tax band A