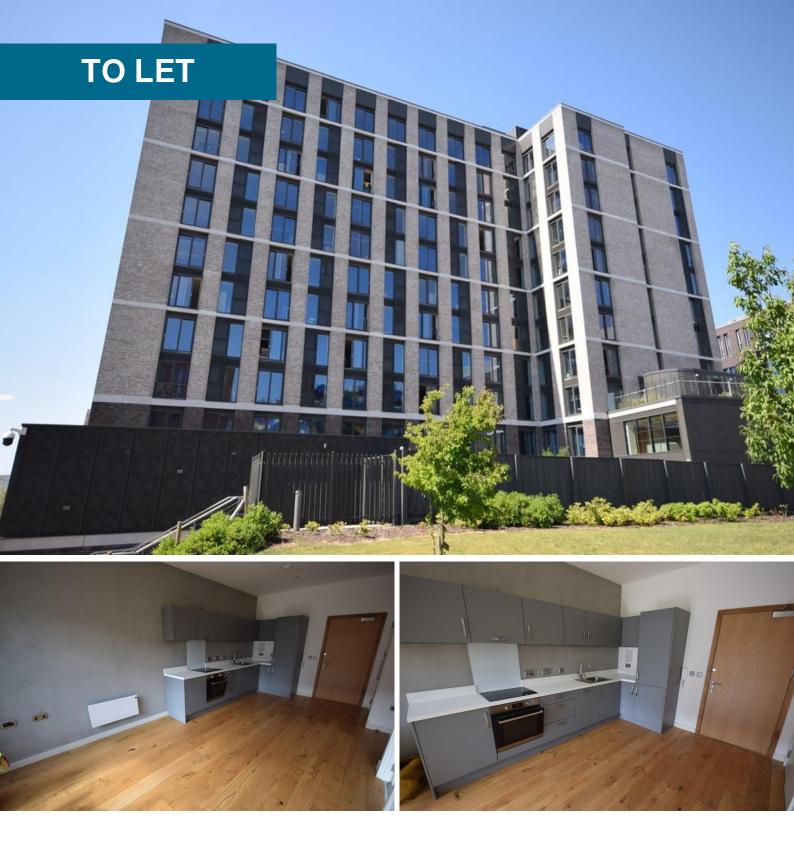

## Clayworks, Hanley

1 Bedroom, 1 Bathroom, Ground Floor Flat

£800 pcm

#### **Clayworks**, Hanley

Ground Floor Flat, 1 bedroom, 1 bathroom

### £800 pcm

Date available: 9th November 2024 Deposit: £923 Unfurnished Council Tax band: A

- Ground floor flat
- Open plan lounge and kitchen
- Double bedroom
- Bathroom
- Overlooking garden
- Council Tax Band A
- Sun Terrace and private communal gardens