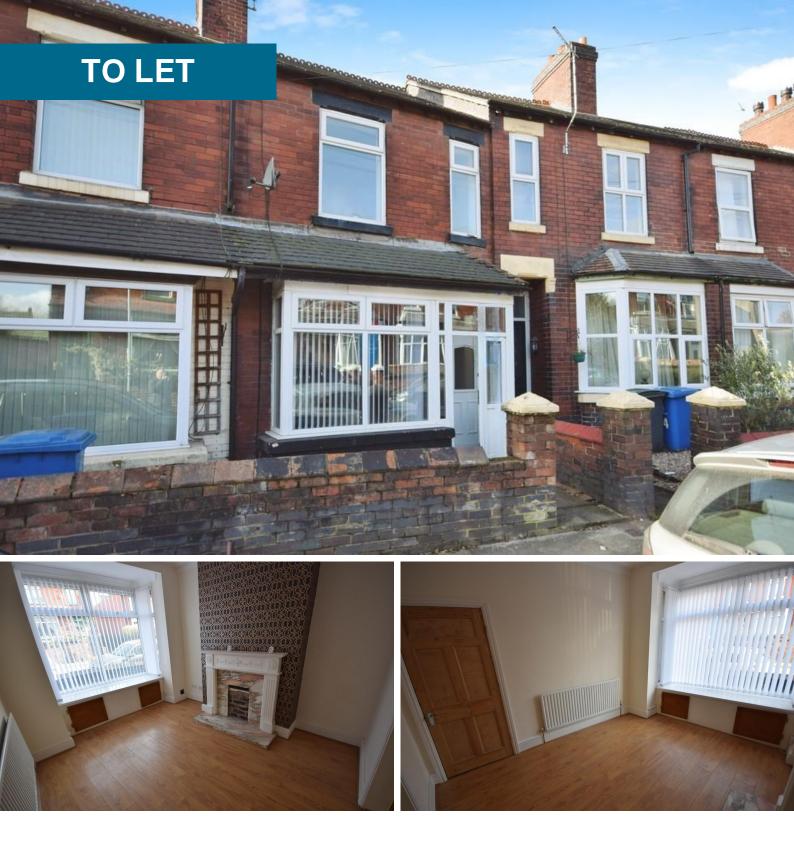

## Scott Lidgett Road, Stoke-on-Trent

2 Bedrooms, 1 Bathroom, Mid terraced house

£795 pcm

#### £795 pcm

Date available: 22nd March 2025 Deposit: £917 Unfurnished Council Tax band: A

- Large terraced house
- 2 Reception rooms
- Large kitchen
- Bathroom
- 2 Double bedrooms
- Council tax band A
- Rear garden