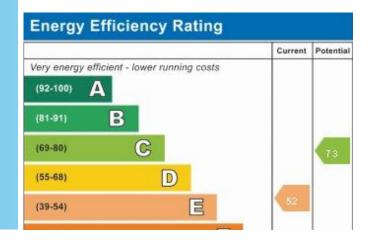

## Flat 2, The Crossway

Apartment,
1 bedroom, 1 bathroom

£650 pcm

Date available: 12th July 2025

Deposit: £750 Unfurnished

Council Tax band:

- First floor flat
- Open plan lounge kitchen
- walking distance from buss station
- Shower room
- Town centre location
- Bedroom
- Council tax band A