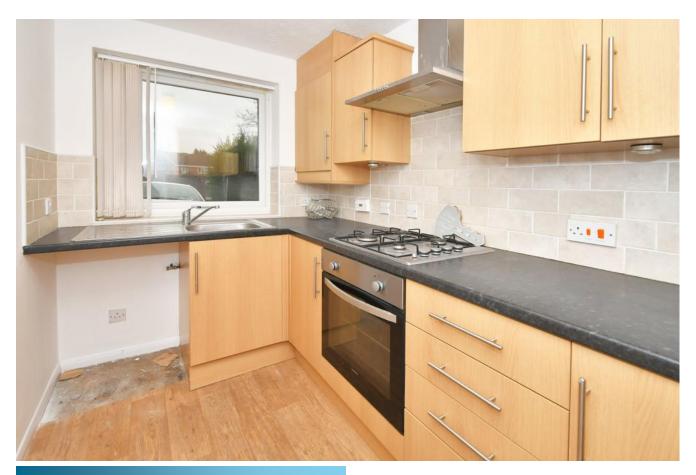

## Gallimore Close, Burslem

End Terraced House, 2 bedroom, 1 bathroom

£800 pcm

Date available: 22nd May 2025

Deposit: £923 Unfurnished

Council Tax band: B

- Modern House
- Lounge
- Kitchen
- 2 Double bedrooms
- Bathroom
- Council tax band B
- Rear Garden

MODERN END TERRACED HOUSE. Martin and co are delighted to offer for rent this modern 2 bedroom end terraced house located on a small modern development within walking distance from local shops and a short drive to Tunstall, Burslem and Hanley town centres. The property comprises and entrance hall, kitchen and lounge to the ground floor and 2 double bedrooms and a bathroom to the first floor. Outside the property has parking to the front and a garden to the rear.