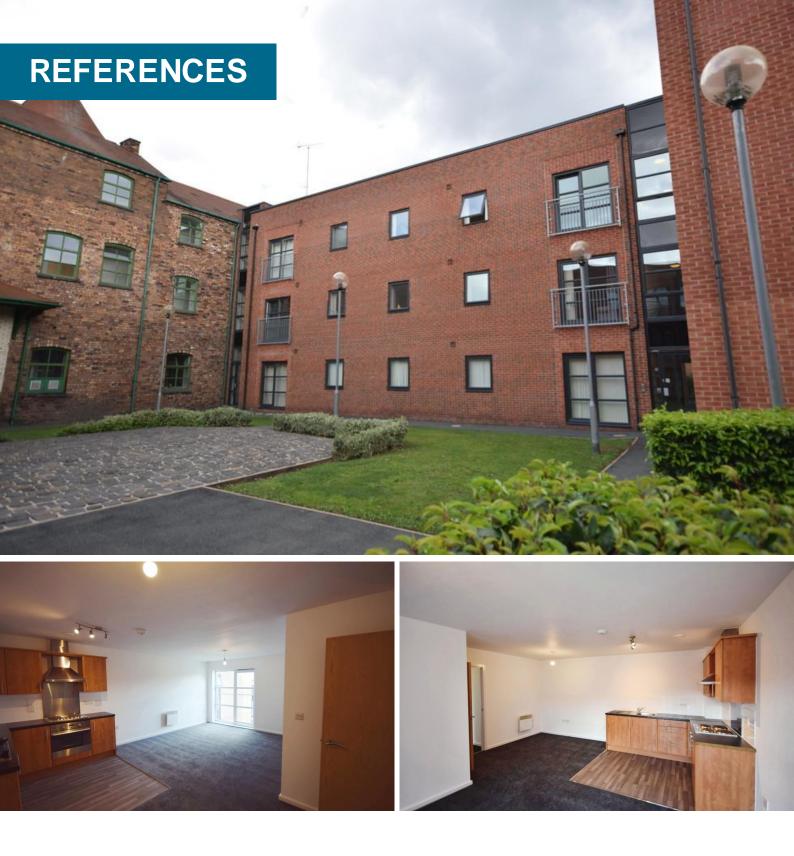

## Hartley Court, Etruria

2 Bedrooms, 1 Bathroom, Apartment

£760 pcm

### Hartley Court, Etruria

Apartment, 2 bedroom, 1 bathroom

#### £760 pcm

Date available: Available Now Deposit: £876 Unfurnished Council Tax band: B

- Top Floor Apartment
- Open Plan Kitchen/Living Area
- 2 Double Bedrooms
- Bathroom
- Allocated Parking
- Close to Festival Park
- Council Tax Band B