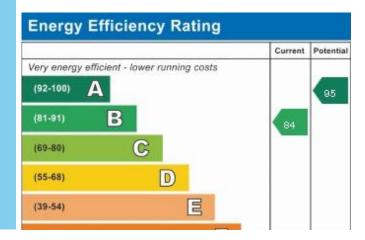

## James Grundy Avenue, Trentham Manor

Semi-Detached House, 3 bedroom, 2 bathroom

£995 pcm

Date available: 31st October 2024

Deposit: £1,148

Unfurnished

Council Tax band: C

- Modern 3 bed semi detached house
- Lounge
- Kitchen dining room
- Cloakroom
- Bathroom
- En suite shower room
- Council Tax Band C