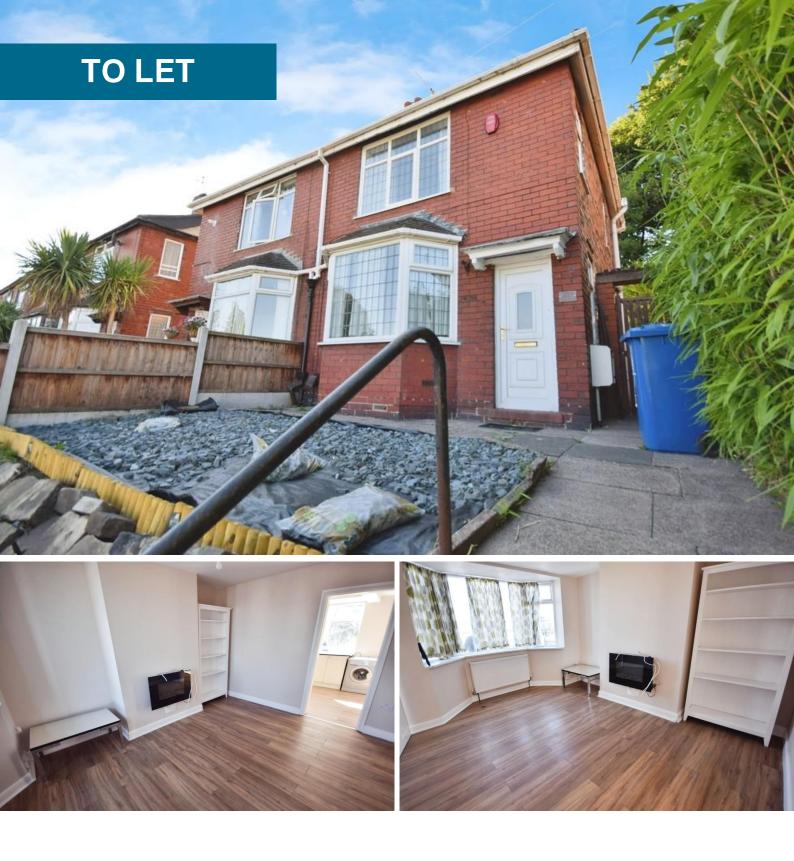

## Leek Road, Hanley

2 Bedrooms, 1 Bathroom, Semi detached house

£850 pcm

### Leek Road, Hanley

Semi detached house, 2 bedroom, 1 bathroom

### £850 pcm

Date available: 8th March 2025 Deposit: £980 Unfurnished Council Tax band: A

- Semi detached house
- Lounge
- Kitchen dining room
- 2 Bedrooms
- Bathroom
- gardens to front and rear
- Council tax band A

SEMI DETACHED HOUSE. Martin and co offer for rent this 2 bedroom semi detached house located in a sought after location within walking distance of Hanley town centre and the train station. The property comprises an entrance hall, Lounge and a large kitchen dining room to the ground floor and 2 bedrooms and a bathroom to the first floor. Outside the property benefits from gardens to both the front and rear.