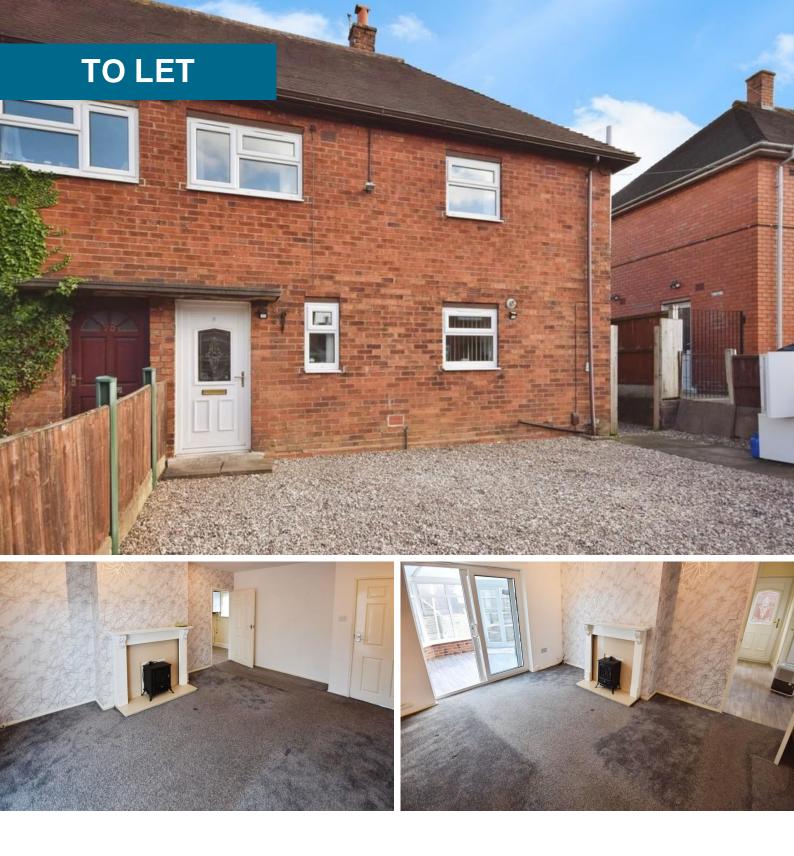

## Pleydell Street, Sneyd Green

3 Bedrooms, 1 Bathroom, Semi-Detached House

£925 pcm

## Pleydell Street, Sneyd Green

3 Bedrooms, 1 Bathroom £925 pcm

Date available: Available Now Deposit: £1,067.30 Unfurnished Council Tax band:

- Semi detached house
- Lounge
- Conservatory
- Large kitchen
- Utility area
- Downstairs Wc
- 3 Bedrooms

LARGE REAR GARDEN AND CONSERVATORY. Martin and co are pleased to offer for rent this 3 bedroom semi detached house located in a highly sought after area within walking distance from The Excell Academy school and a short drive to Hanley town centre. The property comprises a lounge, conservatory, large kitchen, utility area and cloakroom to the ground floor. To the first floor there are 3 bedrooms and a bathroom. Outside the property has parking for 2 cars at the front and a large rear garden.