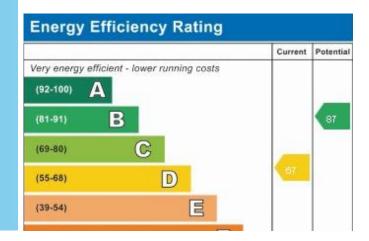

## Werrington Road, Bucknall

Mid Terraced House, 2 bedroom, 1 bathroom

£800 pcm

Date available: 28th December 2024

Deposit: £923 Unfurnished

Council Tax band: A

- Renovated Mid terraced house
- 2 Reception rooms
- Kitchen
- Bathroom
- 2 Double bedrooms
- Rear garden
- Council tax band A