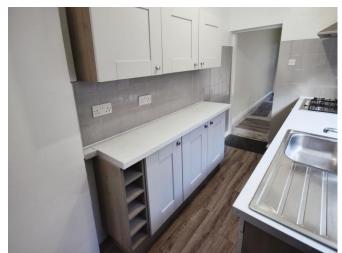

## Werrington Road, Bucknall

Mid Terraced House, 2 bedroom, 1 bathroom

£800 pcm

Date available: 28th December 2024

Deposit: £923 Unfurnished

Council Tax band: A

- Renovated Mid terraced house
- 2 Reception rooms
- Kitchen
- Bathroom
- 2 Double bedrooms
- Rear garden
- Council tax band A