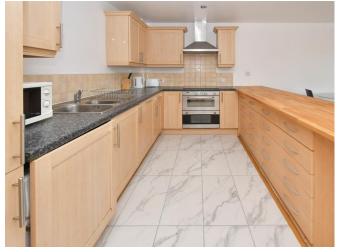

ENTRANCE HALL Laminate flooring and with wall mounted electric heater.

LIVING AREA 23' 3" x 15' 10" (7.09m x 4.85m)
Laminate flooring, two UPVC double glazed windows and wall mounted electric heater. The kitchen comprises of a range of base units with contrasting worktops over, wall units and breakfast bar. Electric hob with extractor over and oven below. Stainless steel

one and half bowl sink and drainer with mixer tap over. Tiled flooring and tiled splash backs.

BEDROOM 15' 7" x 10' 0" (4.75m x 3.05m) Laminate flooring, wall mounted electric heater and UPVC double glazed window.