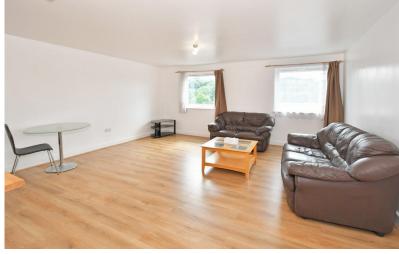

ENTRANCE HALL Laminate flooring and with wall mounted electric heater.

LIVING AREA 23' 3" x 15' 10" (7.09m x 4.85m)
Laminate flooring, two UPVC double glazed windows and wall mounted electric heater. The kitchen comprises of a range of base units with contrasting worktops over, wall units and breakfast bar. Electric hob with extractor over and oven below. Stainless steel