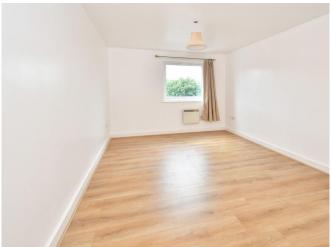

one and half bowl sink and drainer with mixer tap over. Tiled flooring and tiled splash backs.

BEDROOM 15' 7" x 10' 0" (4.75m x 3.05m) Laminate flooring, wall mounted electric heater and UPVC double glazed window.

BEDROOM 14' 7" x 13' 0" (4.45m x 3.98m) Laminate flooring, two UPVC double glazed windows, wall mounted electric heater and sliding patio doors opening onto Juliette balcony. Door leading to:-

ENSUITE 6' 4" x 5' 11" (1.94m x 1.81m) White suite comprising of WC, pedestal wash hand basin and corner shower. Tiled walls, tiled flooring and UPVC frosted double glazed window.