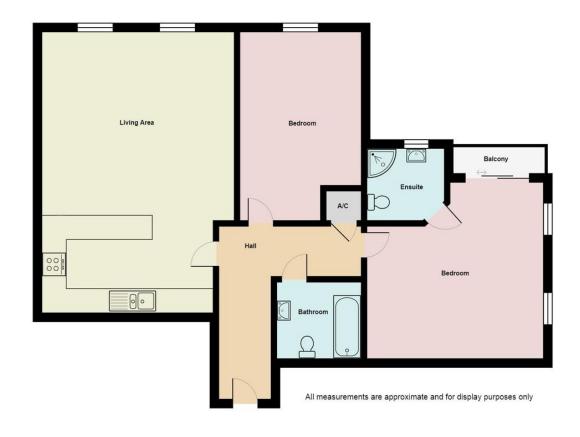

NEWCASTLE TOWN CENTRE. A spacious part furnished two bedroom apartment located in the prestigious development No1 London Road which is located within walking distance from Newcastle town centre and the hospital. The accommodation comprises a hallway, open-plan lounge and kitchen, bathroom, two bedrooms one with an en suite and a Juliette balcony. The property benefits from underground secure parking and communal gardens.

ENTRANCE HALL Laminate flooring and with wall mounted electric heater.

LIVING AREA 23' 3" x 15' 10" (7.09m x 4.85m)
Laminate flooring, two UPVC double glazed windows and wall mounted electric heater. The kitchen comprises of a range of base units with contrasting worktops over, wall units and breakfast bar. Electric hob with extractor over and oven below. Stainless steel

one and half bowl sink and drainer with mixer tap over. Tiled flooring and tiled splash backs.

BEDROOM 15' 7" x 10' 0" (4.75m x 3.05m) Laminate flooring, wall mounted electric heater and UPVC double glazed window.

BEDROOM 14' 7" x 13' 0" (4.45m x 3.98m) Laminate flooring, two UPVC double glazed windows, wall mounted electric heater and sliding patio doors opening onto Juliette balcony. Door leading to:-

ENSUITE 6' 4" x 5' 11" (1.94m x 1.81m) White suite comprising of WC, pedestal wash hand basin and corner shower. Tiled walls, tiled flooring and UPVC frosted double glazed window.

BATHROOM 6' 11" x 6' 3" (2.13m x 1.92m) White suite comprising WC, pedestal wash hand basin and bath with shower head off taps. Tiled flooring and tiled walls.