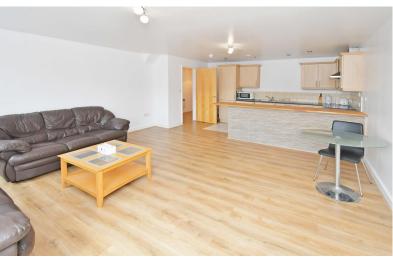

NEWCASTLE TOWN CENTRE. A spacious part furnished two bedroom apartment located in the prestigious development No1 London Road which is located within walking distance from Newcastle town centre and the hospital. The accommodation comprises a hallway, open-plan lounge and kitchen, bathroom, two bedrooms one with an en suite and a Juliette balcony. The property benefits from underground secure parking and communal gardens.

ENTRANCE HALL Laminate flooring and with wall mounted electric heater.

LIVING AREA 23' 3" x 15' 10" (7.09m x 4.85m)
Laminate flooring, two UPVC double glazed windows and wall mounted electric heater. The kitchen comprises of a range of base units with contrasting worktops over, wall units and breakfast bar. Electric hob with extractor over and oven below. Stainless steel