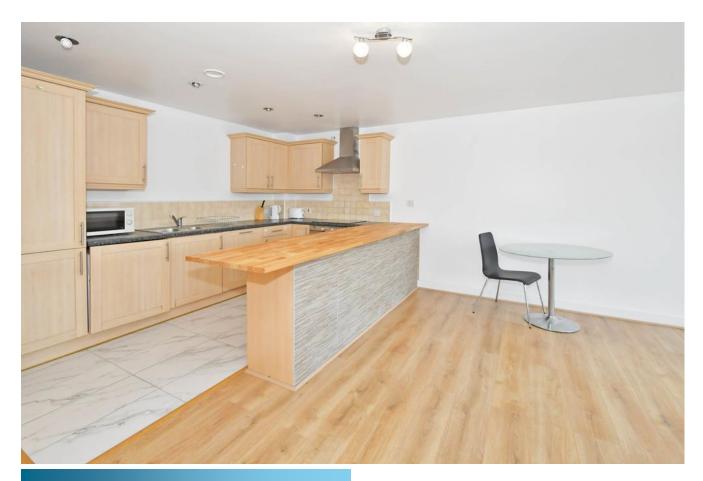

ENTRANCE HALL Laminate flooring and with wall mounted electric heater.

LIVING AREA 23' 3" x 15' 10" (7.09m x 4.85m)
Laminate flooring, two UPVC double glazed windows and wall mounted electric heater. The kitchen comprises of a range of base units with contrasting worktops over, wall units and breakfast bar. Electric hob with extractor over and oven below. Stainless steel

one and half bowl sink and drainer with mixer tap over. Tiled flooring and tiled splash backs.

BEDROOM 15' 7" x 10' 0" (4.75m x 3.05m) Laminate flooring, wall mounted electric heater and UPVC double glazed window.