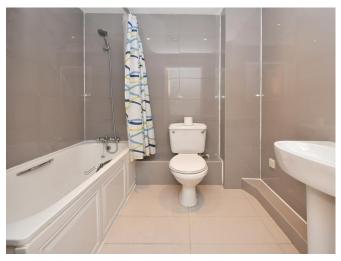

BATHROOM 6' 11" x 6' 3" (2.13m x 1.92m) White suite comprising WC, pedestal wash hand basin and bath with shower head off taps. Tiled flooring and tiled walls.