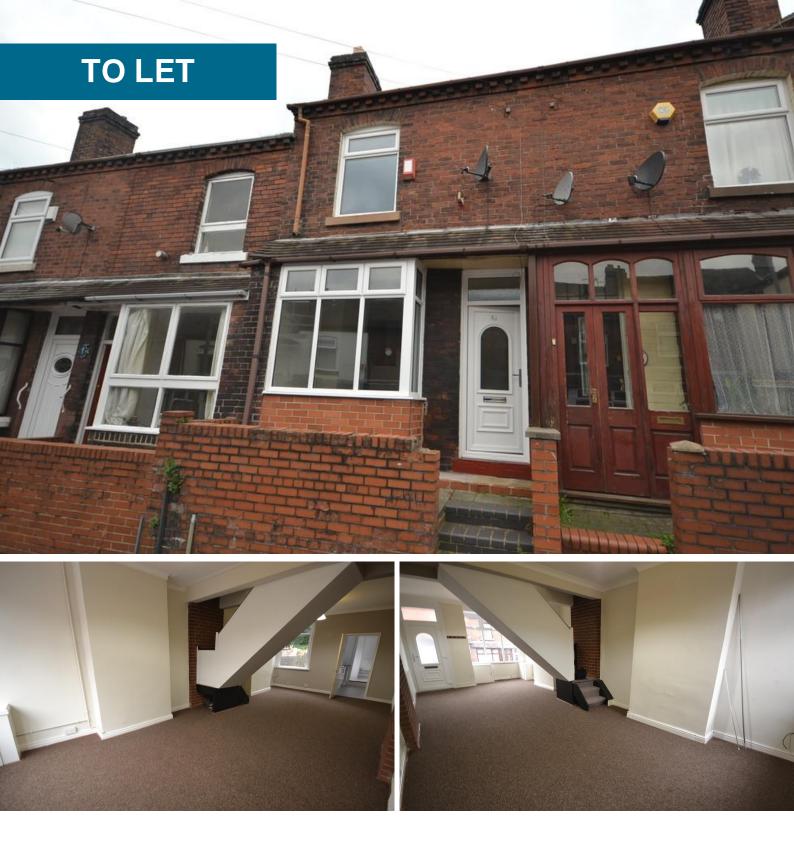

## King William Tunstall

2 Bedrooms, 1 Bathroom, Mid Terraced House

£700 pcm

## **King William Tunstall**

Mid Terraced House, 2 bedroom, 1 bathroom

## £700 pcm

Date available: 15th March 2025 Deposit: £807 Unfurnished Council Tax band: A

- Terraced house
- Through lounge dining room
- Kitchen
- 2 Double Bedrooms
- Bathroom
- Rear yard
- Council tax band A

Martin and co are delighted to offer for rent this 2 bedroom terraced house located within a short distance of Tunstall town centre and regular bus services to Hanley town centre. The property benefits from a through lounge diner kitchen and bathroom to the ground floor and 2 double bedrooms to the first floor. Outside there is a small yard to the rear.