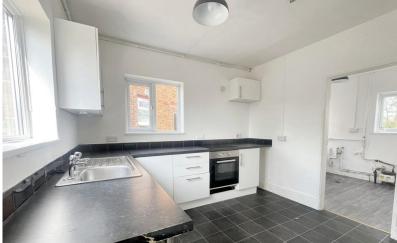

## Wendling Close, Bentilee

Semi-Detached House, 3 bedroom, 1 bathroom

£800 pcm

Date available: 21st September 2024

Deposit: £923 Unfurnished

Council Tax band: A

- Semi Detached House
- Overlooking fields to the front
- 3 Bedrooms
- Lounge
- Kitchen and utility room
- Bathroom with separate Wc
- Council tax band A