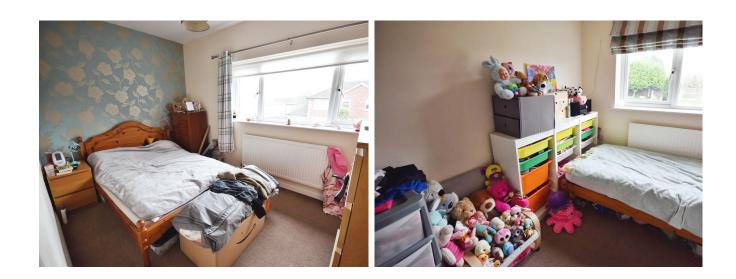

LOUNGE Patio doors to rear elevation, electric modern fire, laminate flooring, radiator

BEDROOM ONE Window to front elevation, storage cupboard, carpet, radiator

BEDROOM TWO Window to rear elevation, carpet, blinds, radiator

BEDROOM THREE Window to rear elevation, carpet, blinds, radiator

BATHROOM Comprising low level WC, pedestal wash hand basin, bath with electric shower over and shower screen, cushion flooring, part tiled walls, heated towel rail.