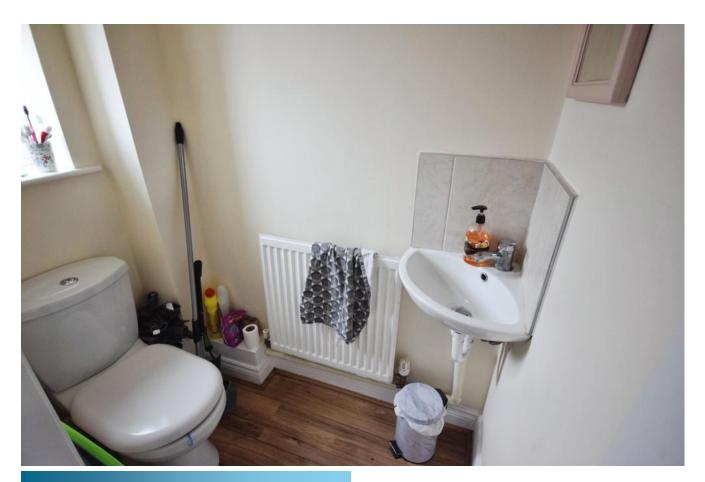

ENTRANCE HALL Door to front elevation, laminate flooring, carpet to stairs, under stairs storage with power, radiator.

DOWNSTAIRS CLOAKROOM Window to front elevation, comprising low level WC, pedestal wash hand basin, laminate flooring, radiator.