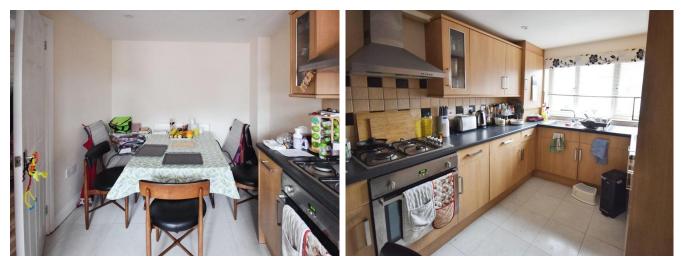

KITCHEN/DINER Window to front elevation, blinds, comprising a range of wall, base and drawer units with intergrated appliances, work surface over incorporating one half bowl stainless steel sink and drainer with mixer taps, tiled splash back, electric oven and hob, extractor canopy, spotlight ceiling, radiator.