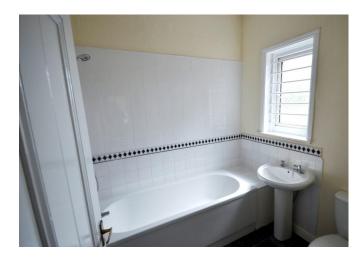

#### **Energy Efficiency Rating**

DOWNSTAIRS SHOWER ROOM Comprising low level WC, pedestal wash hand basin, shower with tiled walls, extractor fan, chrome effect heated towel rail.

COMMUNAL KITCHEN DINER 15' 0" x 13' 3" (4.585m x 4.055m) Double glazed door to rear elevation, two windows to side elevation, comprising a range of wall, base and drawer units with roll top work surface over, incorporating stainless steel sink and drainer, tiled splash back, stainless electric hob with stainless steel extractor canopy over, built-in oven.