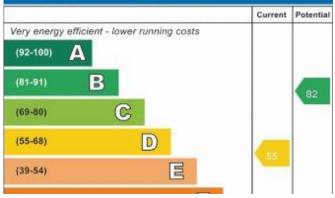

#### **Energy Efficiency Rating**

DOWNSTAIRS SHOWER ROOM Comprising low level WC, pedestal wash hand basin, shower with tiled walls, extractor fan, chrome effect heated towel rail.

COMMUNAL KITCHEN DINER 15' 0" x 13' 3" (4.585m x 4.055m) Double glazed door to rear elevation, two windows to side elevation, comprising a range of wall, base and drawer units with roll top work surface over, incorporating stainless steel sink and drainer, tiled splash back, stainless electric hob with stainless steel extractor canopy over, built-in oven.