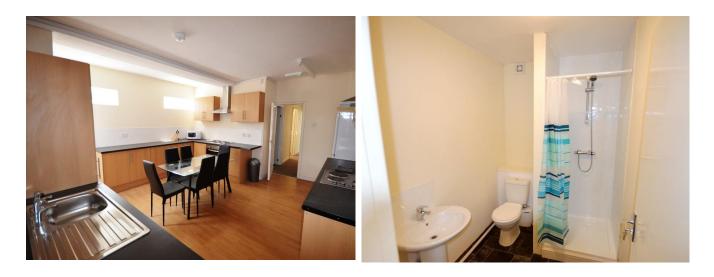

#### **Energy Efficiency Rating**

DOWNSTAIRS SHOWER ROOM Comprising low level WC, pedestal wash hand basin, shower with tiled walls, extractor fan, chrome effect heated towel rail.

COMMUNAL KITCHEN DINER 15' 0" x 13' 3" (4.585m x 4.055m) Double glazed door to rear elevation, two windows to side elevation, comprising a range of wall, base and drawer units with roll top work surface over, incorporating stainless steel sink and drainer, tiled splash back, stainless electric hob with stainless steel extractor canopy over, built-in oven.