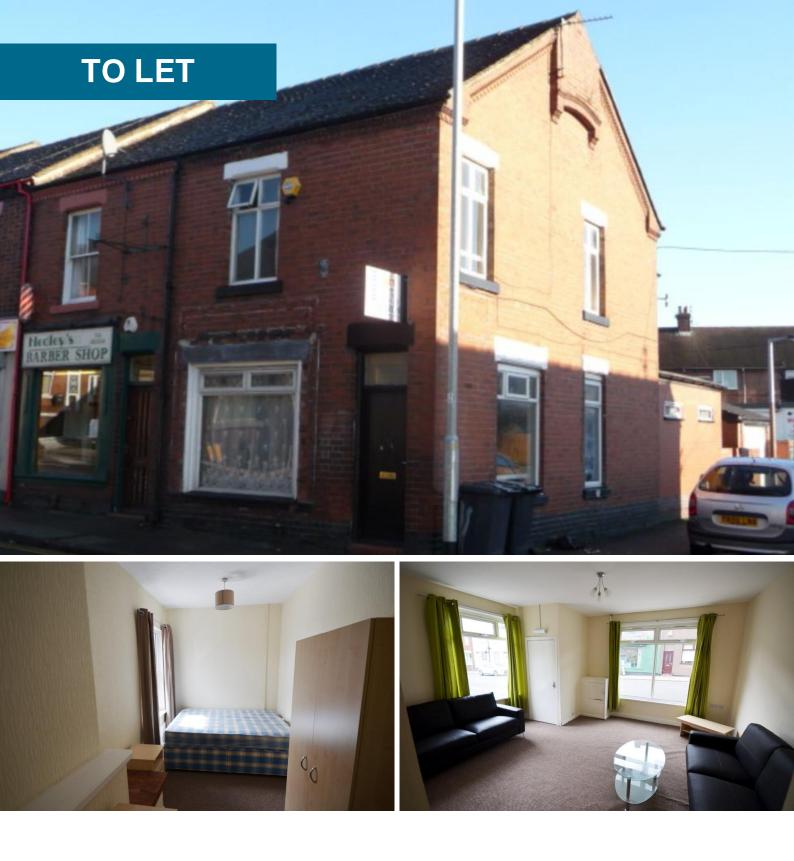

PROPERTY SUMMARY FURNISHED DOUBLE ROOM .Martin & Co offer for rent this furnished double room in a 5 bed end terraced house with bills included. The property is situated in the popular area of Chesterton within a short drive of Newcastle town centre, North Staffs Hospital and also offers easy access to Keele university, Hanley Town Centre and all major road links. The property has a shared lounge, a large kitchen dining room and both a bathroom and shower room.

ENTRANCE HALL Double glazed door to front elevation.

COMMUNAL LOUNGE 15' 7" x 13' 11" (4.756m x 4.252m) Double glazed windows to front and rear elevation, cupboard housing electric meter, radiator.

INNER HALL Door to stair case, doors to:-

FIRST FLOOR LANDING Storage cupboard, radiator, doors to:-

BEDROOM FIVE A double bedroom with double glazed window to side elevation, radiator.

UPSTAIRS BATHROOM Double glazed window to side elevation, comprising low level WC, pedestal wash hand basin, panelled bath, part tiled walls, heated towel rail.