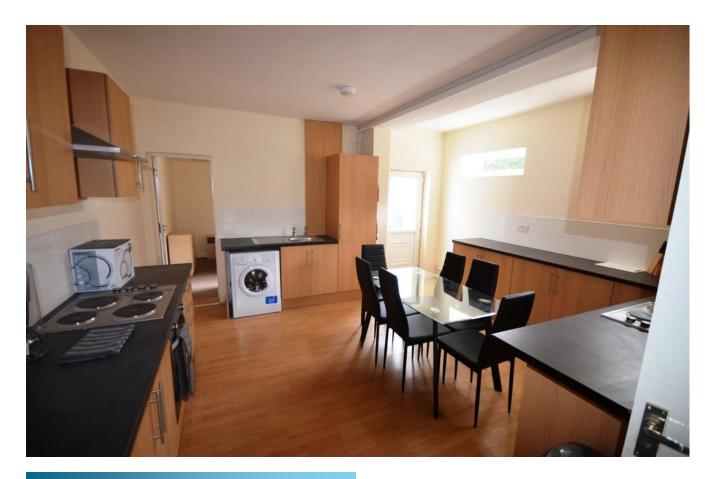

#### **Energy Efficiency Rating**

DOWNSTAIRS SHOWER ROOM Comprising low level WC, pedestal wash hand basin, shower with tiled walls, extractor fan, chrome effect heated towel rail.

COMMUNAL KITCHEN DINER 15' 0" x 13' 3" (4.585m x 4.055m) Double glazed door to rear elevation, two windows to side elevation, comprising a range of wall, base and drawer units with roll top work surface over, incorporating stainless steel sink and drainer, tiled splash back, stainless electric hob with stainless steel extractor canopy over, built-in oven.