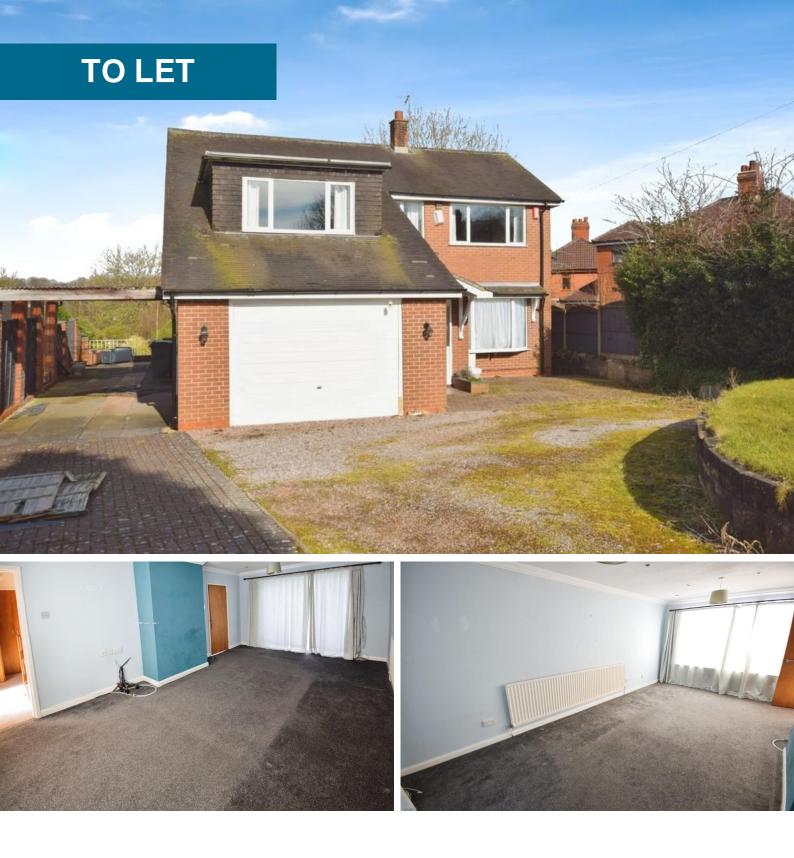

### Sunnycroft Avenue, Dresden

4 Bedrooms, 1 Bathroom, Detached house

£1,300 pcm

#### £1,300 pcm

Date available: 22nd March 2025 Deposit: £1,500 Unfurnished Council Tax band: D

- Detached 4 bedroom house
- Large front and rear gardens
- Lounge
- Kitchen dining room
- Utility room, cloakroom
- Bathroom
- Council tax band D

LARGE REAR GARDEN. Martin and co offer for rent this large 4 bedroom detached house located in a sought after area close to Longton town centre and the A50. The property has the benefit of a large front garden with parking for numerous cars and a large rear garden. The accommodation comprises a lounge, kitchen dining room, utility room and cloakroom to the ground floor and 4 double bedrooms and a bathroom to the first floor. Please note the garage has been part boarded for storage and cannot be used for parking a car in.