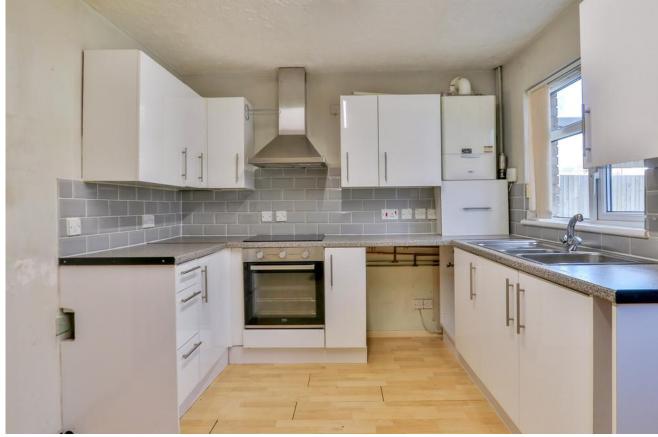

## **Goldfinch Road, Creekmoor**

Asking Price Of £295,000

- END OF TERRACE HOUSE
- THREE BEDROOMS
- SUNNY GARDEN
- CONSERVATORY
- KITCHEN/BREKFAST ROOM

Creekmoor, three bedroom end of terrace house benefiting from lounge and conservatory and modern fitted kitchen with some integrated appliances, gas fired central heating and upvc double glazing, family bathroom and good sized sunny rear garden. End of chain offered.