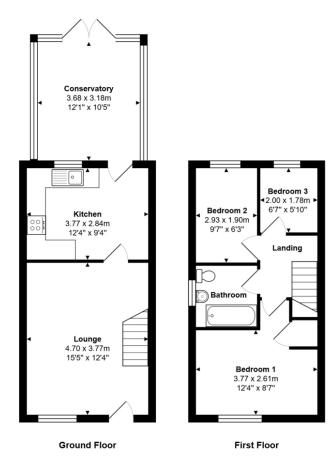

WWW.EPC4U.COM

Total Area: 70.0 m<sup>2</sup> ... 753 ft<sup>2</sup>

All measurements are approximate and for display purposes only