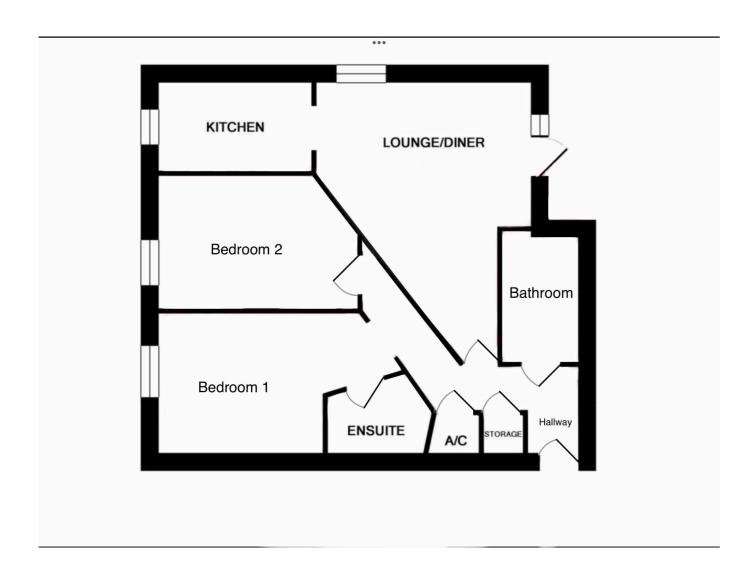

## Guide Price £229,995

- NO FORWARD CHAIN!
- direct garden access
- council tax band 'C' = £1820pa ensuite shower room
- service charge = £1883pa integrated appliances!
- ground rent = £250pa
- 60 square metres
- 134 years on the lease

This two double bedroomed ground floor apartment benefits from direct garden access from the living room! The kitchen has integrated appliances, one of the bedrooms has an ensuite shower room, & there is allocated parking. Offered for sale with no forward chain, the property is located in a quiet development in the heart of Lower Parkstone.

### **ENTRANCE HALL**

**LIVING ROOM** 

**KITCHEN** 

**BEDROOM** 

**ENSUITE SHOWER ROOM** 

**BEDROOM** 

**FAMILY BATHROOM** 

**ALLOCATED PARKING SPACE** 