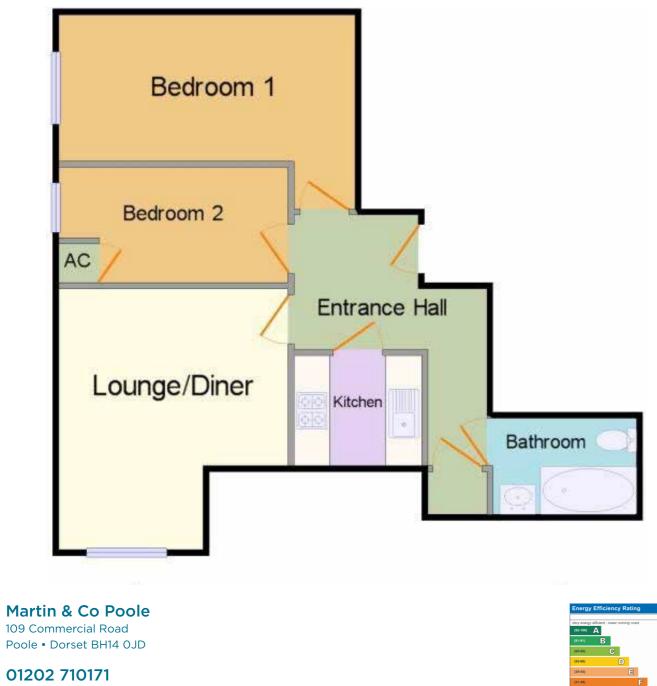

### **ENTRANCE HALL**

- LIVING ROOM
- **KITCHEN**
- BEDROOM
- BEDROOM
- BATHROOM
- ALLOCATED PARKING SPACE