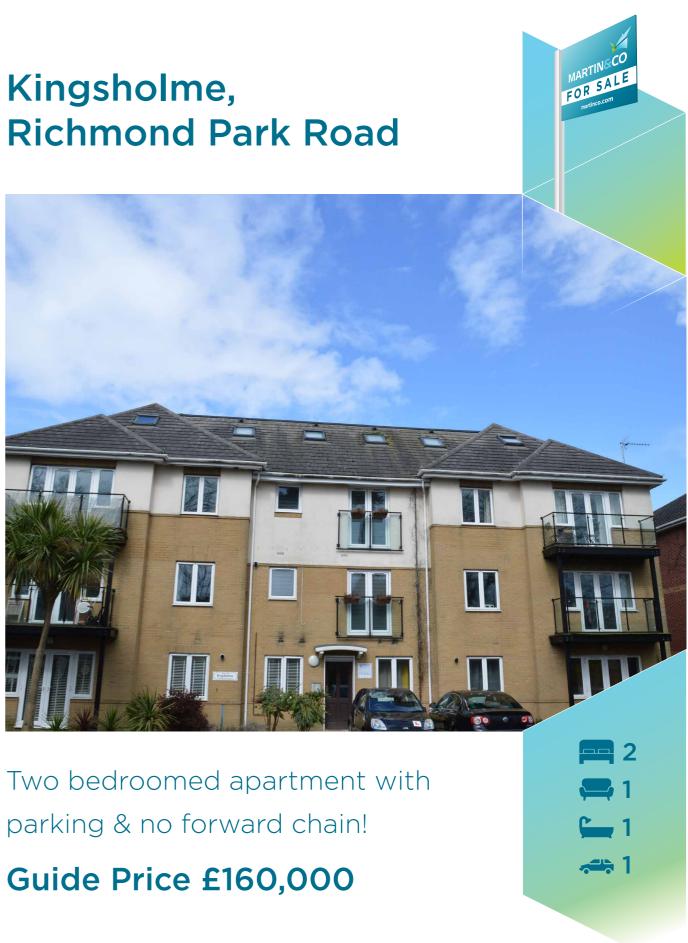

# Kingsholme, Richmond Park Road

## Guide Price £160,000

- 83 years left on the lease
- allocated off road parking space
- two bedrooms
- service charge £240pa
- upvc double glazing
- gas central heatingground rent £264 pa
- council tax band B = £1515pa

\*\*\*ATTENTION CASH BUYERS\*\*\*

This TWO bedroomed first floor apartment is a short walk from Charminster High Street, but also has easy vehicular access to the Wessex Way! The property has gas central heating, double glazing & an allocated parking space & is offered for sale with NO FORWARD CHAIN.