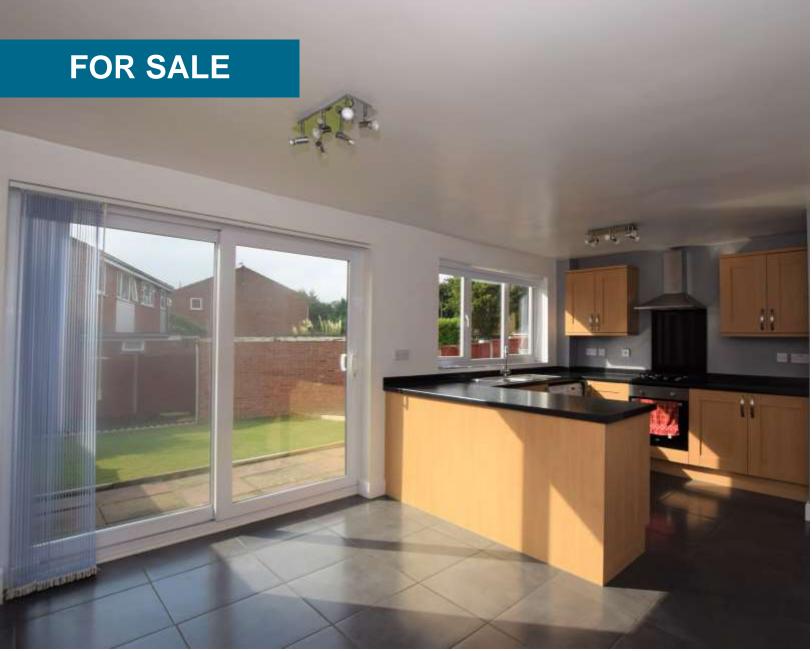

LOUNGE 17' 8" x 12' 5" (5.390m x 3.802m) Double glazed window to front, laminate wood flooring, feature fireplace with wood surround and inset fire, radiator, door to kitchen diner.

KITCHEN DINER 17' 8" x 11' 8" (5.390m x 3.575m) Fitted with a matching range of base, wall and drawer units with work surfaces above with inset sink unit and mixer tap, built in electric oven with four ring gas hob and extractor hood above, space and plumbing for washing machine, ceramic flooring, understairs storage cupboard, radiator, double glazed sliding patio door to rear garden, double glazed window to rear.