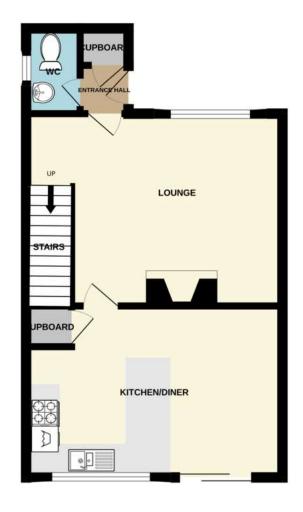

ENTRANCE Upvc double glazed entrance door to entrance lobby, storage cupboard, ceramic tiled flooring, door to cloakroom and lounge.

CLOAKROOM 5' 10" x 2' 7" (1.784m x 0.810m) Low level wc, sink unit, ceramic tiled flooring, radiator, obscure double glazed window.

LOUNGE 17' 8" x 12' 5" (5.390m x 3.802m) Double glazed window to front, laminate wood flooring, feature fireplace with wood surround and inset fire, radiator, door to kitchen diner.

KITCHEN DINER 17' 8" x 11' 8" (5.390m x 3.575m) Fitted with a matching range of base, wall and drawer units with work surfaces above with inset sink unit and mixer tap, built in electric oven with four ring gas hob and extractor hood above, space and plumbing for washing machine, ceramic flooring, understairs storage cupboard, radiator, double glazed sliding patio door to rear garden, double glazed window to rear.

GROUND FLOOR 1ST FLOOR