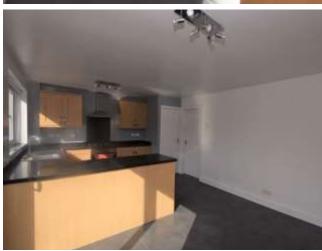

LOUNGE 17' 8" x 12' 5" (5.390m x 3.802m) Double glazed window to front, laminate wood flooring, feature fireplace with wood surround and inset fire, radiator, door to kitchen diner.

KITCHEN DINER 17' 8" x 11' 8" (5.390m x 3.575m) Fitted with a matching range of base, wall and drawer units with work surfaces above with inset sink unit and mixer tap, built in electric oven with four ring gas hob and extractor hood above, space and plumbing for washing machine, ceramic flooring, understairs storage cupboard, radiator, double glazed sliding patio door to rear garden, double glazed window to rear.