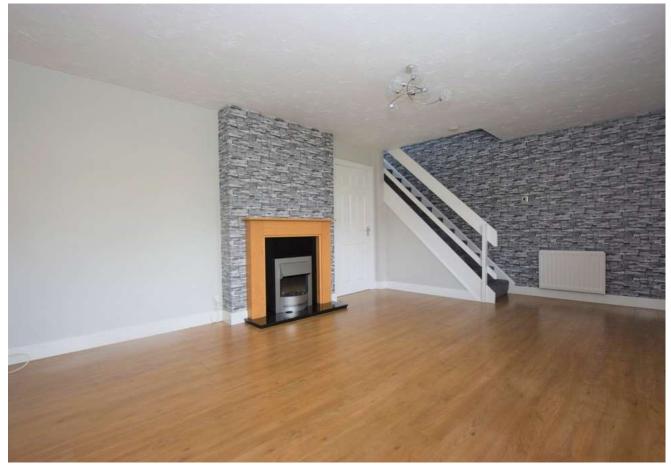

LOUNGE 17' 8" x 12' 5" (5.390m x 3.802m) Double glazed window to front, laminate wood flooring, feature fireplace with wood surround and inset fire, radiator, door to kitchen diner.

KITCHEN DINER 17' 8" x 11' 8" (5.390m x 3.575m) Fitted with a matching range of base, wall and drawer units with work surfaces above with inset sink unit and mixer tap, built in electric oven with four ring gas hob and extractor hood above, space and plumbing for washing machine, ceramic flooring, understairs storage cupboard, radiator, double glazed sliding patio door to rear garden, double glazed window to rear.