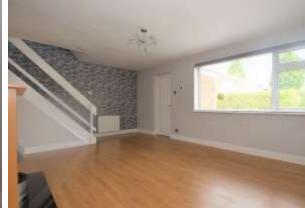

LOUNGE 17' 8" x 12' 5" (5.390m x 3.802m) Double glazed window to front, laminate wood flooring, feature fireplace with wood surround and inset fire, radiator, door to kitchen diner.

KITCHEN DINER 17' 8" x 11' 8" (5.390m x 3.575m) Fitted with a matching range of base, wall and drawer units with work surfaces above with inset sink unit and mixer tap, built in electric oven with four ring gas hob and extractor hood above, space and plumbing for washing machine, ceramic flooring, understairs storage cupboard, radiator, double glazed sliding patio door to rear garden, double glazed window to rear.