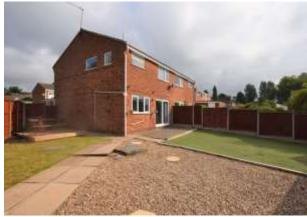

OUTSIDE The property sits on a good size corner plot which is fence enclosed with access gates to the front and side, lawn areas, paved patio areas, raised decking area.

steps leading to a raised lawned area with privet hedge and picket fence.