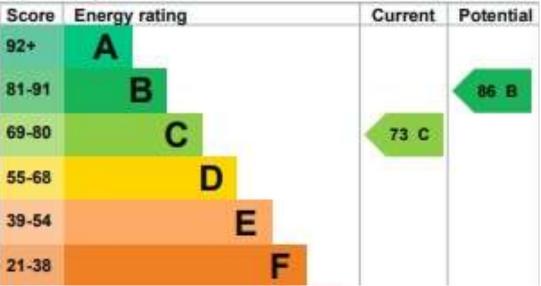

area and with shelving and hanging space, radiator.

BEDROOM TWO 10' 1" x 10' 5" (3.087m x 3.197m) Double glazed window to front, built in double wardrobe with shelving and hanging space, radiator.

BEDROOM THREE 8' 9" x 7' 6" Max (2.671m x 2.297m) Double glazed window to front, storage cupboard, radiator.

BATHROOM 6' 10" x 5' 4" (2.084m x 1.637m) Panelled bath with glazed folding shower screen and electric shower unit, pedestal hand wash basin, low level wc, heated hand towel rail, two obscure double glazed windows, part tiled walls.

OUTSIDE The property sits on a good size corner plot which is fence enclosed with access gates to the front and side, lawn areas, paved patio areas, raised decking area.

steps leading to a raised lawned area with privet hedge and picket fence.

















GROUND FLOOR 1ST FLOOR





## 3 BEDROOM SEMI DETACHED HOUSE