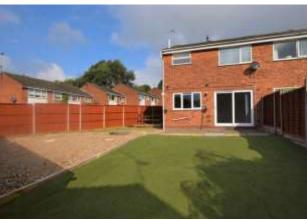

OUTSIDE The property sits on a good size corner plot which is fence enclosed with access gates to the front and side, lawn areas, paved patio areas, raised decking area.

steps leading to a raised lawned area with privet hedge and picket fence.