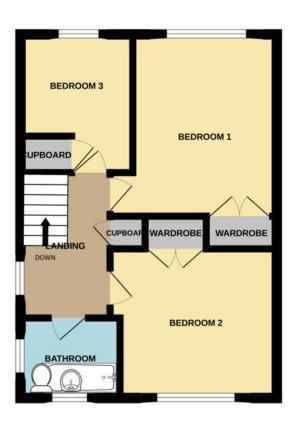

LANDING Access to roof space, obscure double glazed window, airing cupboard housing gas boiler.

BEDROOM ONE 9' 11" 3.580" (3.025m x 0.08m) Double glazed window to rear, built in double wardrobe To the front of the property there is a patio area and with shelving and hanging space, radiator.

BEDROOM TWO 10' 1" x 10' 5" (3.087m x 3.197m) Double glazed window to front, built in double wardrobe with shelving and hanging space, radiator.

BEDROOM THREE 8' 9" x 7' 6" Max (2.671m x 2.297m) Double glazed window to front, storage cupboard, radiator.

BATHROOM 6' 10" x 5' 4" (2.084m x 1.637m) Panelled bath with glazed folding shower screen and electric shower unit, pedestal hand wash basin, low level wc, heated hand towel rail, two obscure double glazed windows, part tiled walls.

GROUND FLOOR 1ST FLOOR