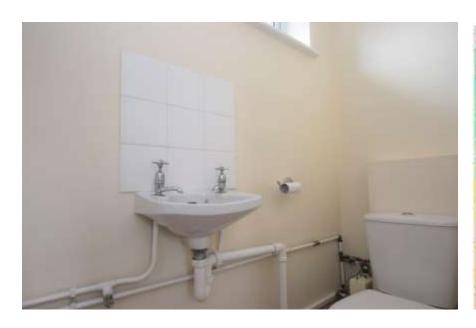

ENTRANCE Upvc double glazed entrance door to entrance lobby, storage cupboard, ceramic tiled flooring, door to cloakroom and lounge.

CLOAKROOM 5' 10" x 2' 7" (1.784m x 0.810m) Low level wc, sink unit, ceramic tiled flooring, radiator, obscure double glazed window.