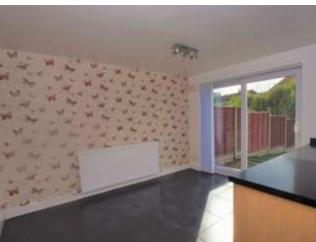

LOUNGE 17' 8" x 12' 5" (5.390m x 3.802m) Double glazed window to front, laminate wood flooring, feature fireplace with wood surround and inset fire, radiator, door to kitchen diner.

KITCHEN DINER 17' 8" x 11' 8" (5.390m x 3.575m) Fitted with a matching range of base, wall and drawer units with work surfaces above with inset sink unit and mixer tap, built in electric oven with four ring gas hob and extractor hood above, space and plumbing for washing machine, ceramic flooring, understairs storage cupboard, radiator, double glazed sliding patio door to rear garden, double glazed window to rear.