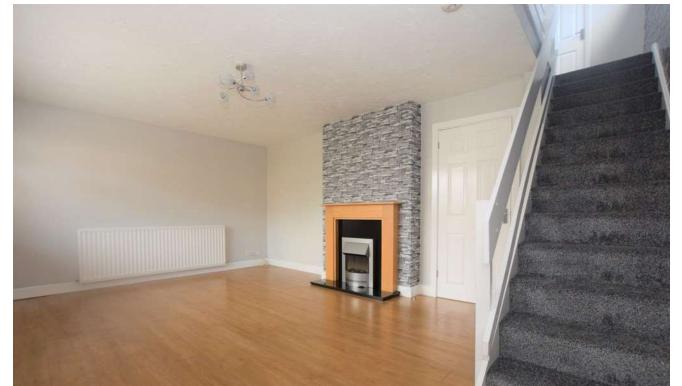

LOUNGE 17' 8" x 12' 5" (5.390m x 3.802m) Double glazed window to front, laminate wood flooring, feature fireplace with wood surround and inset fire, radiator, door to kitchen diner.

KITCHEN DINER 17' 8" x 11' 8" (5.390m x 3.575m) Fitted with a matching range of base, wall and drawer units with work surfaces above with inset sink unit and mixer tap, built in electric oven with four ring gas hob and extractor hood above, space and plumbing for washing machine, ceramic flooring, understairs storage cupboard, radiator, double glazed sliding patio door to rear garden, double glazed window to rear.