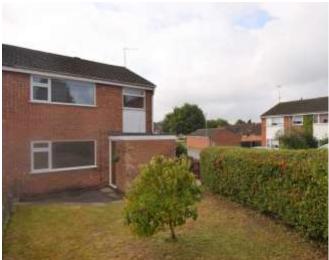

OUTSIDE The property sits on a good size corner plot which is fence enclosed with access gates to the front and side, lawn areas, paved patio areas, raised decking area.

steps leading to a raised lawned area with privet hedge and picket fence.