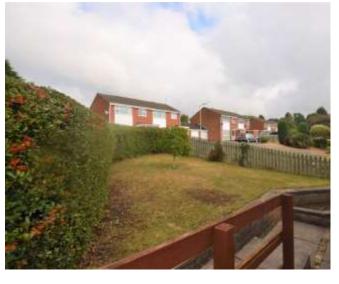

OUTSIDE The property sits on a good size corner plot which is fence enclosed with access gates to the front and side, lawn areas, paved patio areas, raised decking area.

steps leading to a raised lawned area with privet hedge and picket fence.