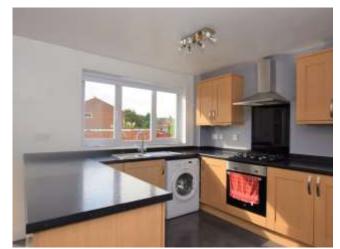

LOUNGE 17' 8" x 12' 5" (5.390m x 3.802m) Double glazed window to front, laminate wood flooring, feature fireplace with wood surround and inset fire, radiator, door to kitchen diner.

KITCHEN DINER 17' 8" x 11' 8" (5.390m x 3.575m) Fitted with a matching range of base, wall and drawer units with work surfaces above with inset sink unit and mixer tap, built in electric oven with four ring gas hob and extractor hood above, space and plumbing for washing machine, ceramic flooring, understairs storage cupboard, radiator, double glazed sliding patio door to rear garden, double glazed window to rear.