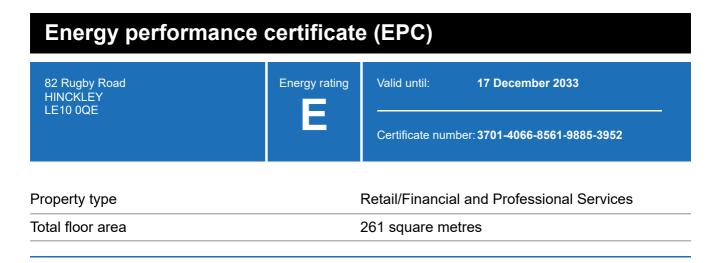

### **Energy rating and score**

This property's energy rating is E.

Properties get a rating from A+ (best) to G (worst) and a score.

The better the rating and score, the lower your property's carbon emissions are likely to be.