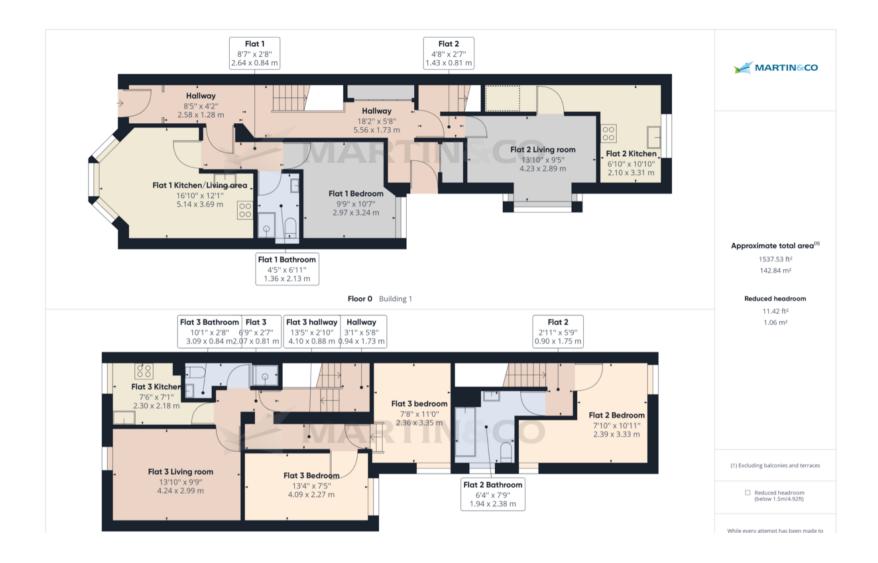

Martin & Co are delighted to welcome to the market these 3 self-contained flats.

The property consists of a studio apartment which is currently vacant, on the first floor a two bedroom apartment with a long term tenant, and a maisonette to the rear with a long term tenant.