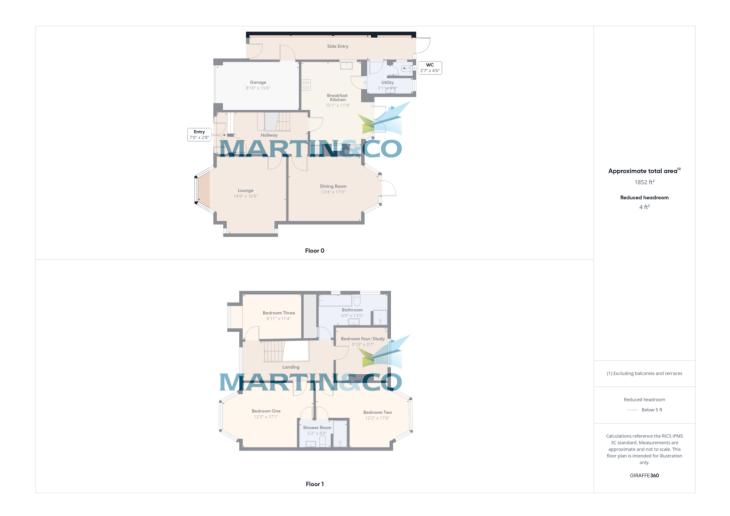

AN INTERNAL VIEWING IS HIGHLY RECOMMENDED

**PORCH** 

**HALLWAY** 

LOUNGE 16' 8" x 14' 6" (5.08m x 4.42m)

DINING ROOM 17' 0" x 12' 4" (5.18m x 3.76m)

FITTED BREAKFAST KITCHEN 15' 1" x 11' 4" (4.6m x BEDROOM FOUR / STUDY 9' 10" x 9' 7" (3m x 2.92m) 3.45m)

UTILITY 8' 9" x 3' 1" (2.67m x 0.94m)

GARAGE 15' 6" x 8' 10" (4.72m x 2.69m)

GUEST W.C.

SIDE ENTRY

**LANDING** 

BEDROOM ONE 17' 1" x 12' 3" (5.21m x 3.73m)

BEDROOM TWO 17' 6" x 12' 2" (5.33m x 3.71m)

BEDROOM THREE 11' 4" x 8' 11" (3.45m x 2.72m)

SHOWER ROOM 8' 9" x 5' 2" (2.67m x 1.57m)

BATHROOM 13' 5" x 6' 6" (4.09m x 1.98m)

**REAR GARDEN** 

OFF ROAD PARKING

NO UPWRD CHAIN