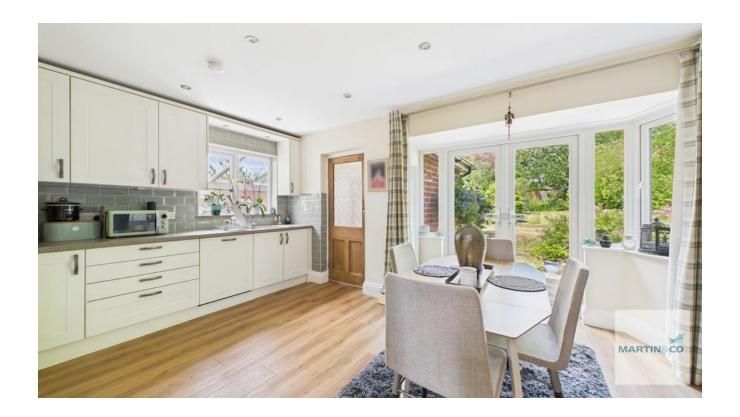

AN INTERNAL VIEWING IS HIGHLY RECOMMENDED

**PORCH** 

**HALLWAY** 

LOUNGE 16' 8" x 14' 6" (5.08m x 4.42m)

DINING ROOM 17' 0" x 12' 4" (5.18m x 3.76m)

FITTED BREAKFAST KITCHEN 15' 1" x 11' 4" (4.6m x BEDROOM FOUR / STUDY 9' 10" x 9' 7" (3m x 2.92m) 3.45m)