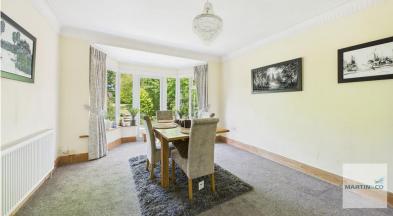

AN INTERNAL VIEWING IS HIGHLY RECOMMENDED

**PORCH** 

**HALLWAY** 

LOUNGE 16' 8" x 14' 6" (5.08m x 4.42m)

DINING ROOM 17' 0" x 12' 4" (5.18m x 3.76m)

FITTED BREAKFAST KITCHEN 15' 1" x 11' 4" (4.6m x BEDROOM FOUR / STUDY 9' 10" x 9' 7" (3m x 2.92m) 3.45m)