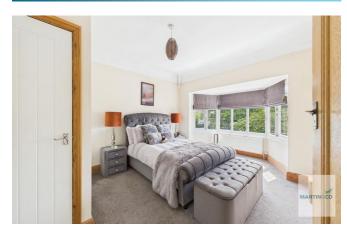

UTILITY 8' 9" x 3' 1" (2.67m x 0.94m)

GARAGE 15' 6" x 8' 10" (4.72m x 2.69m)

GUEST W.C.

SIDE ENTRY

**LANDING** 

BEDROOM ONE 17' 1" x 12' 3" (5.21m x 3.73m)

BEDROOM TWO 17' 6" x 12' 2" (5.33m x 3.71m)

BEDROOM THREE 11' 4" x 8' 11" (3.45m x 2.72m)