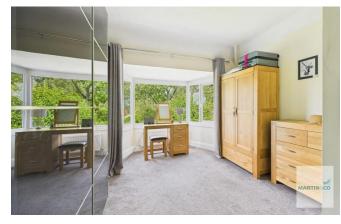

AN INTERNAL VIEWING IS HIGHLY RECOMMENDED

**PORCH** 

**HALLWAY** 

LOUNGE 16' 8" x 14' 6" (5.08m x 4.42m)

DINING ROOM 17' 0" x 12' 4" (5.18m x 3.76m)

FITTED BREAKFAST KITCHEN 15' 1" x 11' 4" (4.6m x BEDROOM FOUR / STUDY 9' 10" x 9' 7" (3m x 2.92m) 3.45m)

UTILITY 8' 9" x 3' 1" (2.67m x 0.94m)

GARAGE 15' 6" x 8' 10" (4.72m x 2.69m)

GUEST W.C.

SIDE ENTRY

**LANDING** 

BEDROOM ONE 17' 1" x 12' 3" (5.21m x 3.73m)

BEDROOM TWO 17' 6" x 12' 2" (5.33m x 3.71m)

BEDROOM THREE 11' 4" x 8' 11" (3.45m x 2.72m)