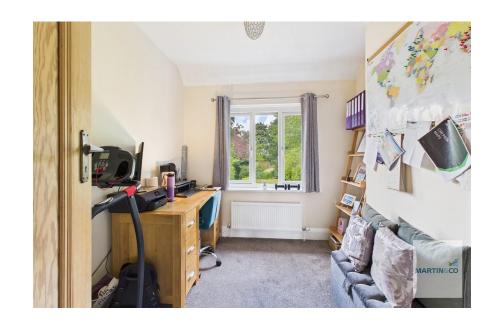

AN INTERNAL VIEWING IS HIGHLY RECOMMENDED

**PORCH** 

**HALLWAY** 

LOUNGE 16' 8" x 14' 6" (5.08m x 4.42m)

DINING ROOM 17' 0" x 12' 4" (5.18m x 3.76m)

FITTED BREAKFAST KITCHEN 15' 1" x 11' 4" (4.6m x BEDROOM FOUR / STUDY 9' 10" x 9' 7" (3m x 2.92m) 3.45m)