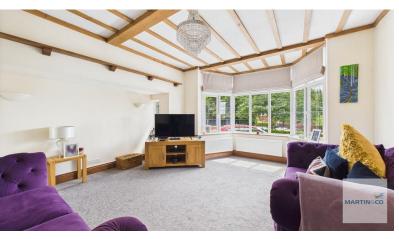

AN INTERNAL VIEWING IS HIGHLY RECOMMENDED

**PORCH** 

**HALLWAY** 

LOUNGE 16' 8" x 14' 6" (5.08m x 4.42m)

DINING ROOM 17' 0" x 12' 4" (5.18m x 3.76m)

FITTED BREAKFAST KITCHEN 15' 1" x 11' 4" (4.6m x BEDROOM FOUR / STUDY 9' 10" x 9' 7" (3m x 2.92m) 3.45m)