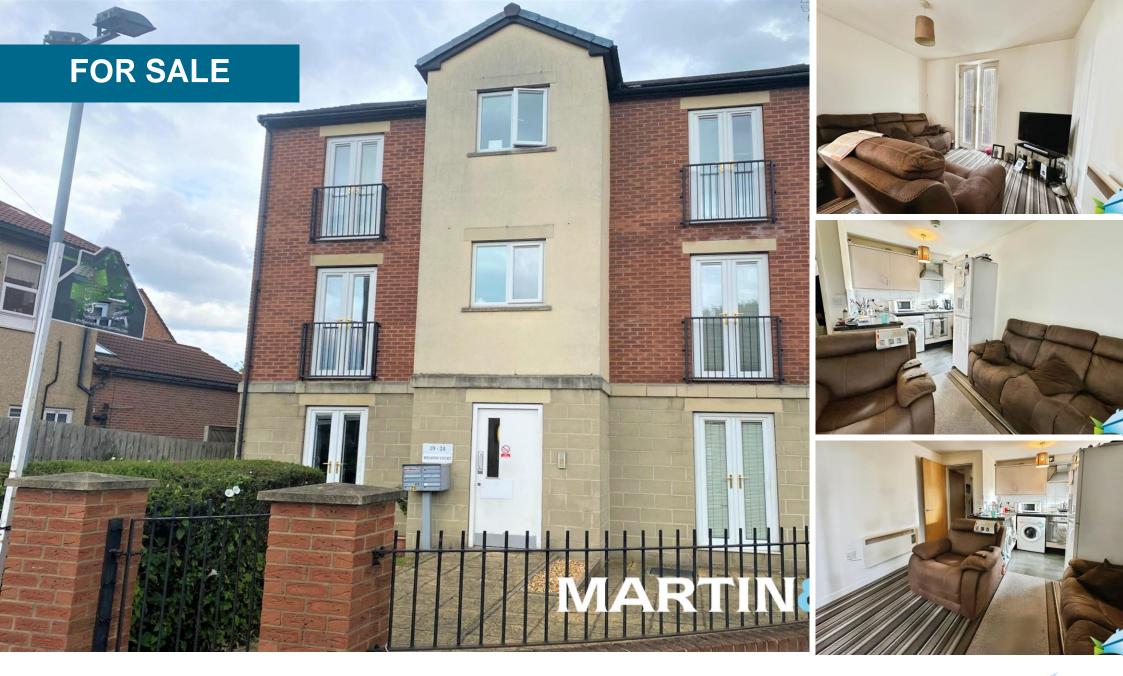

Meadow Court, Alverthorpe £50,000

## Meadow Court, Alverthorpe

- 1 Bedroom, 1 Bathroom **£50,000**
- No Onward Chain
- CASH PURCHASERS ONLY
- Sold With Tenant in Situ
- Second Floor Apartment
- Three Piece Bathroom Suite

SECOND FLOOR Second Floor Apartment accessed via communal Entrance Door

HALLWAY Three doors to the rooms. electric heater, intercom system, cupboard housing the water heater and an electric box.

LOUNGE/KITCHEN 10' 9" x 14' 7" (3.3m x 4.46m) French Doors lead out to Juliet balcony, the kitchen is fitted with modern wall and base units. Oven/hob is integrated. With electric wall mounted heaters.

BEDROOM 7' 4" x 10' 4" (2.26m x 3.17m) Wall hung electric heater, uPVC window looking out to the rear and side.

BATHROOM 6' 10" x 6' 3" (2.1m x 1.91m) Three piece suite consisting of a low flush w/c, hand wash basin and panelled bath, towel rail and frosted uPVC window.