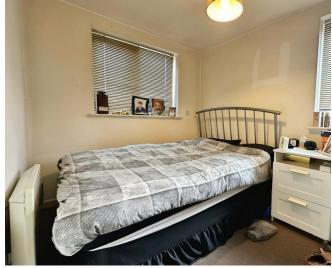

BEDROOM 7' 4" x 10' 4" (2.26m x 3.17m) Wall hung electric heater, uPVC window looking out to the rear and side.

BATHROOM 6' 10" x 6' 3" (2.1m x 1.91m) Three piece suite consisting of a low flush w/c, hand wash basin and panelled bath, towel rail and frosted uPVC window.