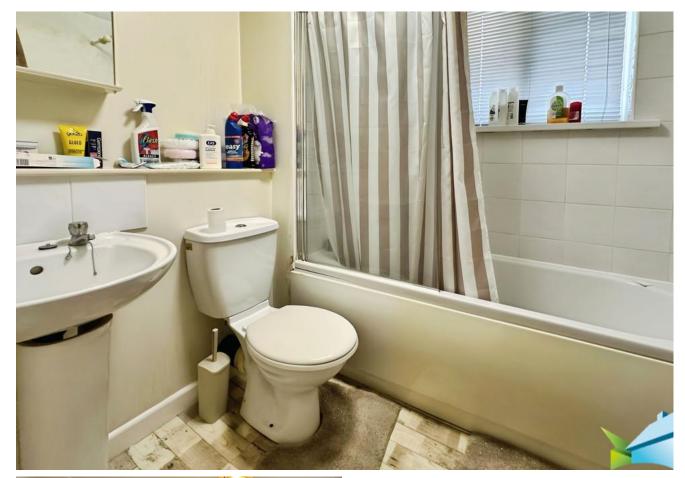

BEDROOM 7' 4" x 10' 4" (2.26m x 3.17m) Wall hung electric heater, uPVC window looking out to the rear and side.

BATHROOM 6' 10" x 6' 3" (2.1m x 1.91m) Three piece suite consisting of a low flush w/c, hand wash basin and panelled bath, towel rail and frosted uPVC window.