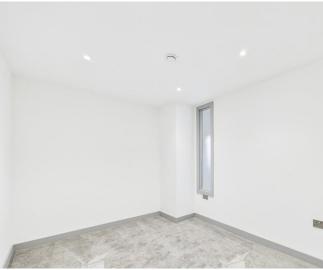

BEDROOM 11' 1" x 8' 9" (3.38m x 2.67m) A double bedroom neutrally decorated with white walls and

grey carpet.

BATHROOM 4' 9" x 6' 6" (1.45m x 1.98m) A modern bathroom fitted with white piece suite and corner shower unit.