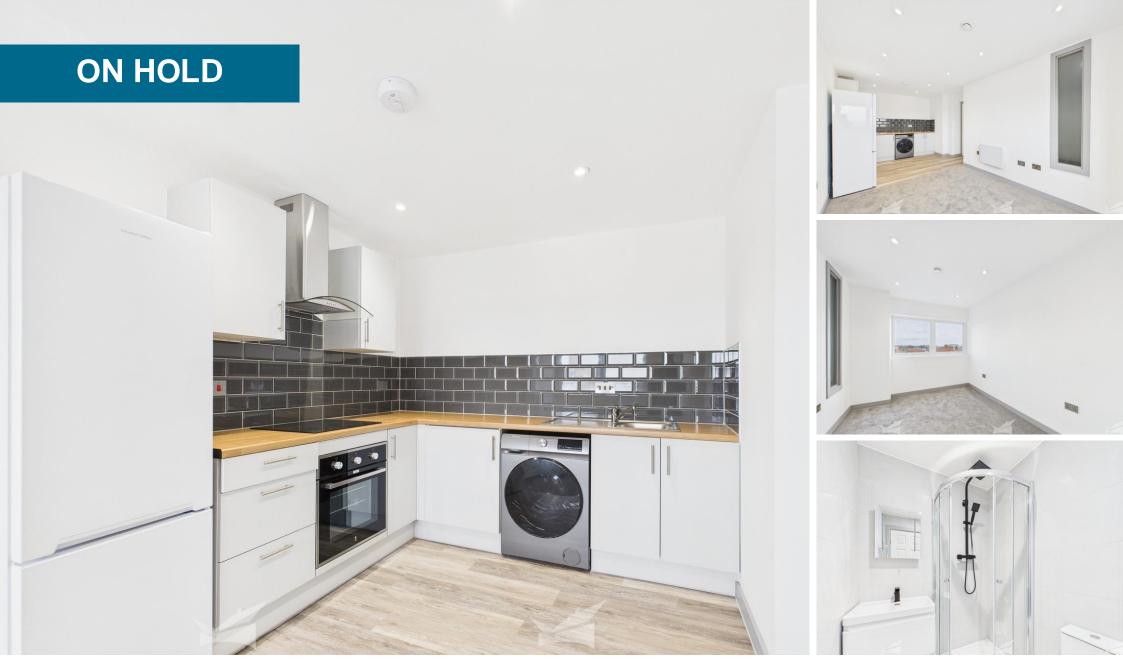

KITCHE N/LIVING AREA 20' 4" x 9' 5" (6.2m x 2.87m) With a range of light grey wall and base units, complimented with wood effect worktops. Also benefits from an induction hob, oven and extractor fan. Also benefits from a free standing Washing Machine and Fridge/Freezer. There is also plenty of space for a Dining Table.

BEDROOM 11' 1" x 8' 9" (3.38m x 2.67m) A double bedroom neutrally decorated with white walls and

grey carpet.

BATHROOM 4' 9" x 6' 6" (1.45m x 1.98m) A modern bathroom fitted with white piece suite and corner shower unit.