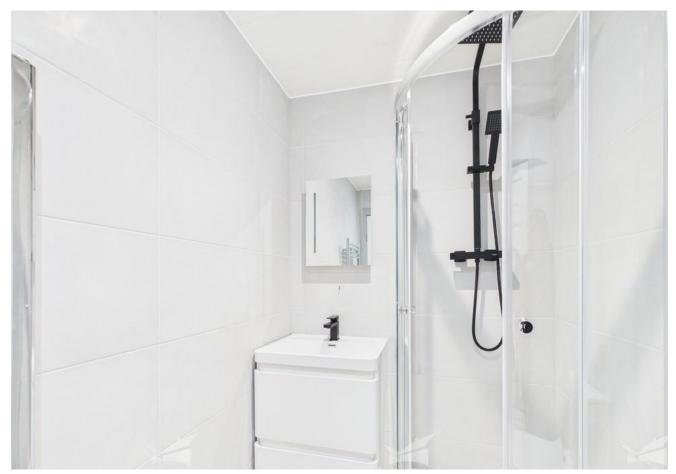

BEDROOM 11' 1" x 8' 9" (3.38m x 2.67m) A double bedroom neutrally decorated with white walls and

grey carpet.

BATHROOM 4' 9" x 6' 6" (1.45m x 1.98m) A modern bathroom fitted with white piece suite and corner shower unit.