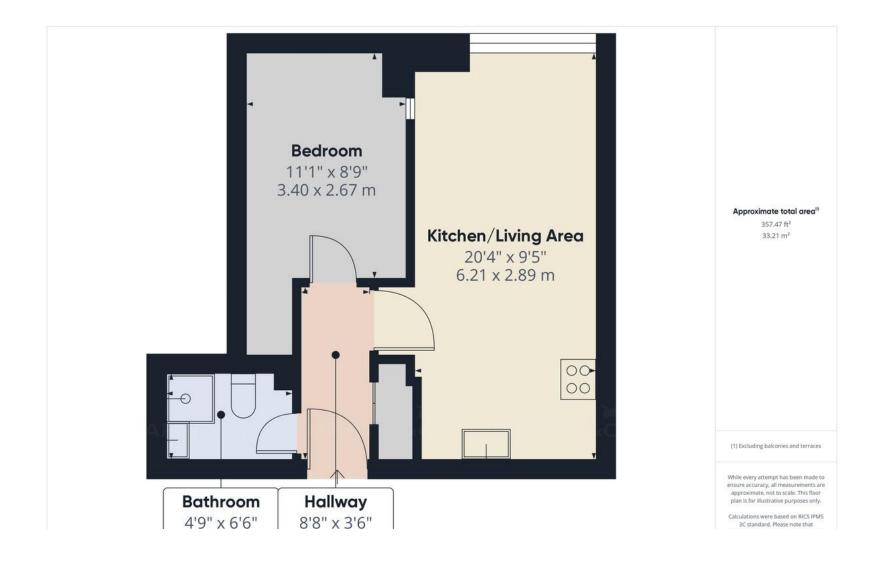

KITCHE N/LIVING AREA 20' 4" x 9' 5" (6.2m x 2.87m) With a range of light grey wall and base units, complimented with wood effect worktops. Also benefits from an induction hob, oven and extractor fan. Also benefits from a free standing Washing Machine and Fridge/Freezer. There is also plenty of space for a Dining Table.

BEDROOM 11' 1" x 8' 9" (3.38m x 2.67m) A double bedroom neutrally decorated with white walls and

grey carpet.

BATHROOM 4' 9" x 6' 6" (1.45m x 1.98m) A modern bathroom fitted with white piece suite and corner shower unit.