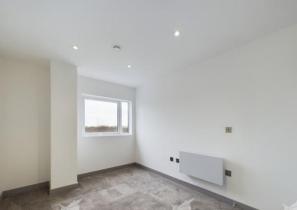

BEDROOM 12' 10"  $\times$  8' 10" (3.91m  $\times$  2.69m) A double bedroom neutrally decorated with white walls and grey carpet.

BATHROOM 7' 10" x 5' 0" (2.39m x 1.52m) A modern bathroom fitted with white two piece suite and separate shower unit.