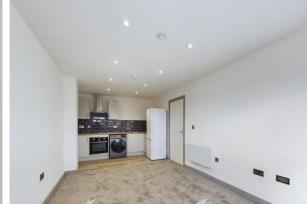

Martin and Co are pleased to present a newly refurbished one bedroom studio apartment located in the City Centre. Briefly compromising of a Kitchen/Living Area, Bedroom and Bathroom. Also benefits from Washing Machine and Fridge/Freezer. Call now to arrange a viewing!

KITCHE N/LIVING AREA 21' 1" x 9' 8" (6.43m x 2.95m) With a range of light grey wall and base units, complimented with wood effect worktops. Also benefits from an induction hob, oven, extractor fan, washing machine and fridge/freezer.