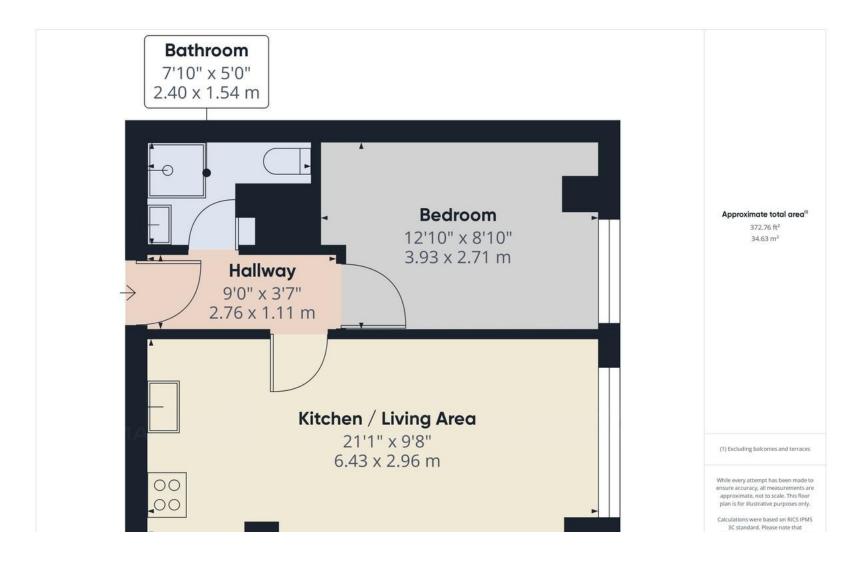

KITCHE N/LIVING AREA 21' 1" x 9' 8" (6.43m x 2.95m) With a range of light grey wall and base units, complimented with wood effect worktops. Also benefits from an induction hob, oven, extractor fan, washing machine and fridge/freezer.

BEDROOM 12' 10"  $\times$  8' 10" (3.91m  $\times$  2.69m) A double bedroom neutrally decorated with white walls and grey carpet.

BATHROOM 7' 10" x 5' 0" (2.39m x 1.52m) A modern bathroom fitted with white two piece suite and separate shower unit.