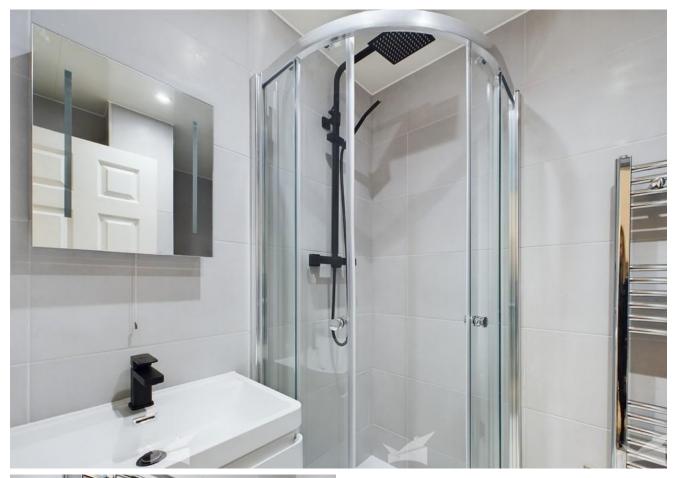

BEDROOM 12' 10"  $\times$  8' 10" (3.91m  $\times$  2.69m) A double bedroom neutrally decorated with white walls and grey carpet.

BATHROOM 7' 10" x 5' 0" (2.39m x 1.52m) A modern bathroom fitted with white two piece suite and separate shower unit.