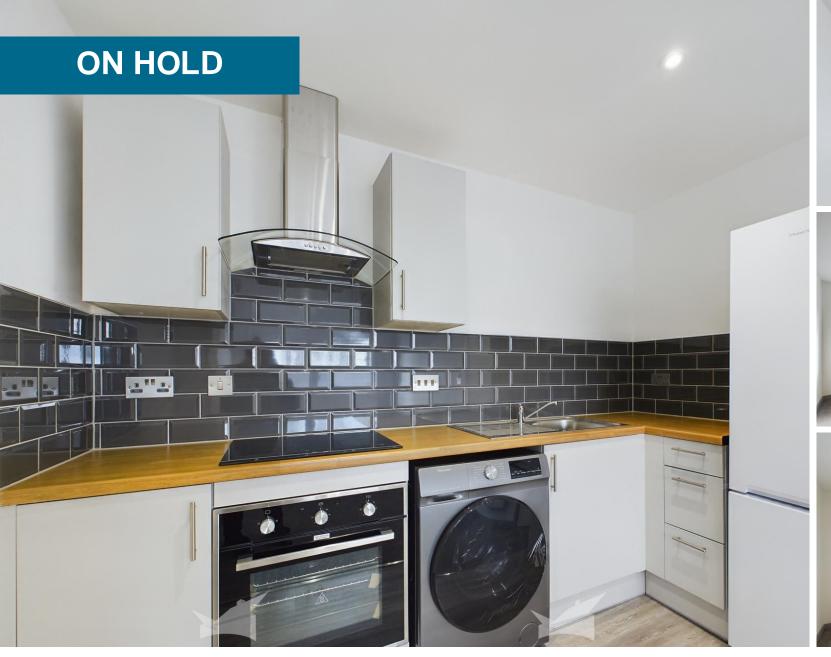

Martin and Co are pleased to present a newly refurbished one bedroom studio apartment located in the City Centre. Briefly compromising of a Kitchen/Living Area, Bedroom and Bathroom. Also benefits from Washing Machine and Fridge/Freezer. Call now to arrange a viewing!

KITCHE N/LIVING AREA 21' 1" x 9' 8" (6.43m x 2.95m) With a range of light grey wall and base units, complimented with wood effect worktops. Also benefits from an induction hob, oven, extractor fan, washing machine and fridge/freezer.