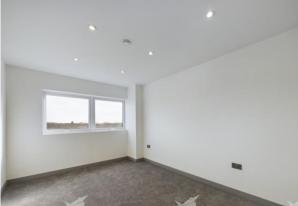

BEDROOM 12' 10"  $\times$  8' 10" (3.91m  $\times$  2.69m) A double bedroom neutrally decorated with white walls and grey carpet.

BATHROOM 7' 10" x 5' 0" (2.39m x 1.52m) A modern bathroom fitted with white two piece suite and separate shower unit.