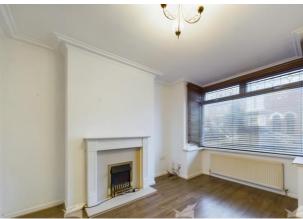

LIVING ROOM/DINING ROOM 25' 0" x 11' 0" (7.62m

x 3.35m) A light and bright open plan living room/diner complemented with a feature fireplace. There is plenty of space for a dining table.

BEDROOM 10' 6" x 14' 2" (3.2m x 4.32m) A double bedroom situated on the first floor.