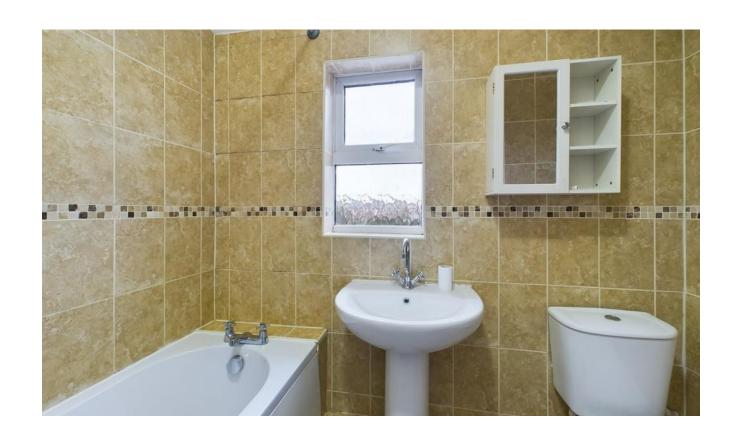

BEDROOM 12' 2" x 8' 8" (3.71m x 2.64m) A second double bedroom situated on the first floor.

BEDROOM 10' 4" x 8' 8" (3.15m x 2.64m) A third double bedroom situated on the first floor.

BATHROOM 7' 4" x 5' 11" (2.24m x 1.8m) A family bathroom fitted with a white three piece suite.