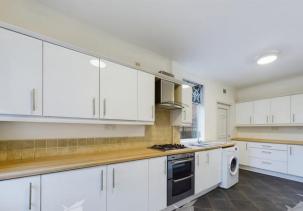

KITCHEN 18' 1" x 8' 10" (5.51m x 2.69m) Fitted with a range of white wall and base units complemented with wood effect worktops. Also benefits from an integrated gas hob, oven, extractor fan and washing machine.