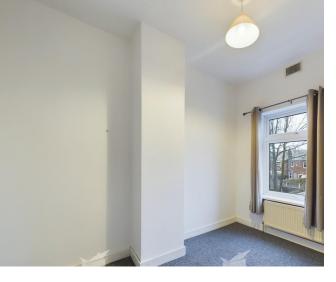

LIVING ROOM/DINING ROOM 25' 0" x 11' 0" (7.62m

x 3.35m) A light and bright open plan living room/diner complemented with a feature fireplace. There is plenty of space for a dining table.

BEDROOM 10' 6" x 14' 2" (3.2m x 4.32m) A double bedroom situated on the first floor.