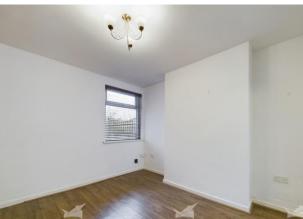

LIVING ROOM/DINING ROOM 25' 0" x 11' 0" (7.62m

x 3.35m) A light and bright open plan living room/diner complemented with a feature fireplace. There is plenty of space for a dining table.

BEDROOM 10' 6" x 14' 2" (3.2m x 4.32m) A double bedroom situated on the first floor.

BEDROOM 12' 2" x 8' 8" (3.71m x 2.64m) A second double bedroom situated on the first floor.

BEDROOM 10' 4" x 8' 8" (3.15m x 2.64m) A third double bedroom situated on the first floor.

BATHROOM 7' 4" x 5' 11" (2.24m x 1.8m) A family bathroom fitted with a white three piece suite.