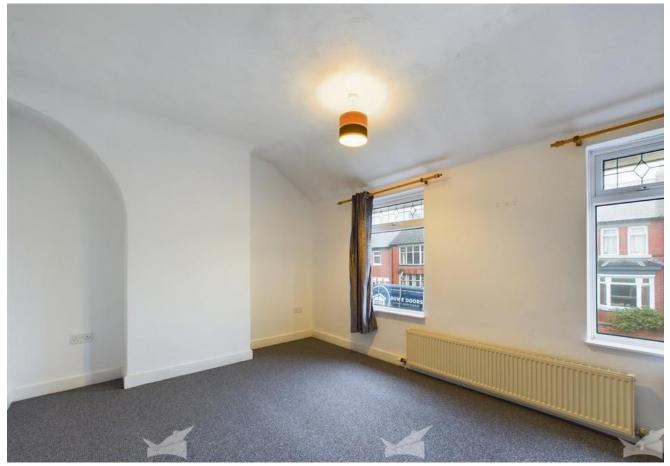

LIVING ROOM/DINING ROOM 25' 0" x 11' 0" (7.62m

x 3.35m) A light and bright open plan living room/diner complemented with a feature fireplace. There is plenty of space for a dining table.

BEDROOM 10' 6" x 14' 2" (3.2m x 4.32m) A double bedroom situated on the first floor.