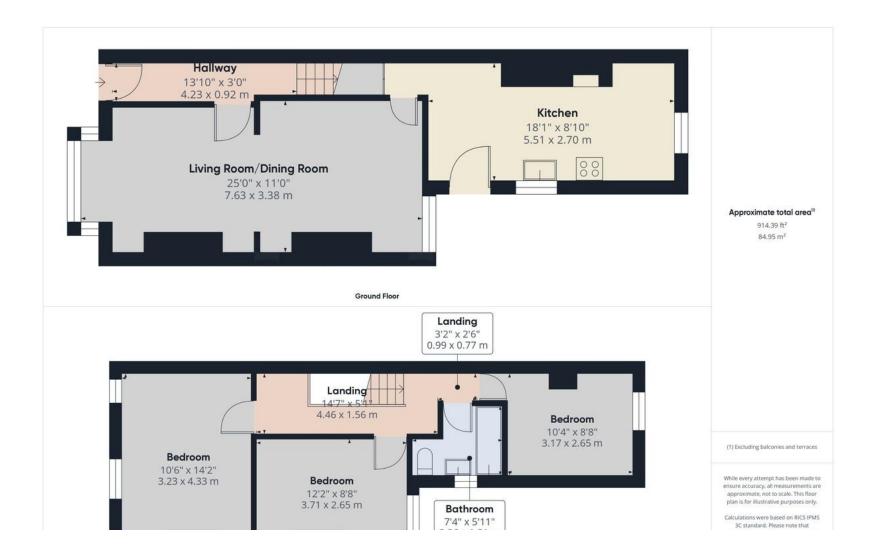

KITCHEN 18' 1" x 8' 10" (5.51m x 2.69m) Fitted with a range of white wall and base units complemented with wood effect worktops. Also benefits from an integrated gas hob, oven, extractor fan and washing machine.

LIVING ROOM/DINING ROOM 25' 0" x 11' 0" (7.62m

x 3.35m) A light and bright open plan living room/diner complemented with a feature fireplace. There is plenty of space for a dining table.

BEDROOM 10' 6" x 14' 2" (3.2m x 4.32m) A double bedroom situated on the first floor.

BEDROOM 12' 2" x 8' 8" (3.71m x 2.64m) A second double bedroom situated on the first floor.

BEDROOM 10' 4" x 8' 8" (3.15m x 2.64m) A third double bedroom situated on the first floor.

BATHROOM 7' 4" x 5' 11" (2.24m x 1.8m) A family bathroom fitted with a white three piece suite.