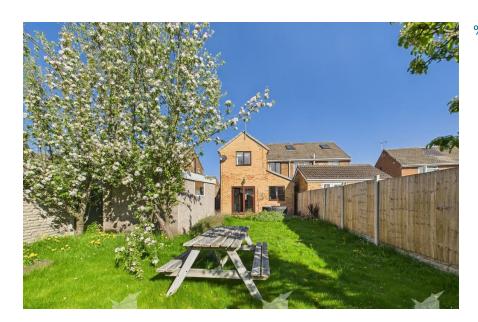

BEDROOM 10' 7" x 9' 4" Master double bedroom

BEDROOM 9'5" x 7'6" A third double bedroom

BATHROOM 5' 0" x 6' 3" A bathroom is fitted with a walk in shower, white WC and white wash basin.

OUTSIDE SPACE There is a driveway for off road parking, a single garage and an enclosed large family garden with patio area.