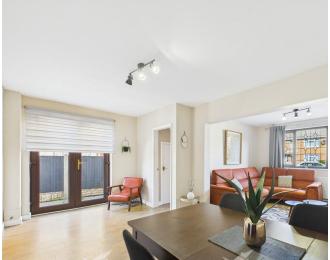

DINING ROOM  $9'9" \times 11'0"$  Dining area wood effect flooring.

KITCHEN / DINER 21' 1" x 15' 2" Kitchen/diner with a range of pale green wall and base units, complemented with black work tops. There is