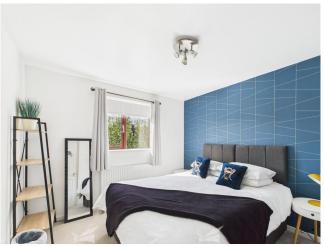

BEDROOM 10' 7" x 9' 4" Master double bedroom

BEDROOM 9'5" x 7'6" A third double bedroom

BATHROOM 5' 0" x 6' 3" A bathroom is fitted with a walk in shower, white WC and white wash basin.

OUTSIDE SPACE There is a driveway for off road parking, a single garage and an enclosed large family garden with patio area.