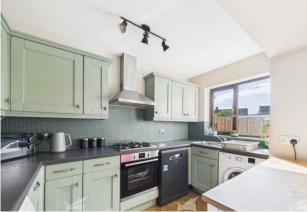

DINING ROOM  $9'9" \times 11'0"$  Dining area wood effect flooring.

KITCHEN / DINER 21' 1" x 15' 2" Kitchen/diner with a range of pale green wall and base units, complemented with black work tops. There is

plumbing for a washing machine and dishwasher, integral gas hob, electric oven and space for additional living by way of a dining area or second snug room with French doors opening onto the garden.

BEDROOM 9' 10" x 14' 1" A front facing double bedroom