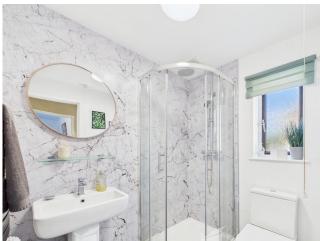

BEDROOM 10' 7" x 9' 4" Master double bedroom

BEDROOM 9'5" x 7'6" A third double bedroom

BATHROOM 5' 0" x 6' 3" A bathroom is fitted with a walk in shower, white WC and white wash basin.

OUTSIDE SPACE There is a driveway for off road parking, a single garage and an enclosed large family garden with patio area.