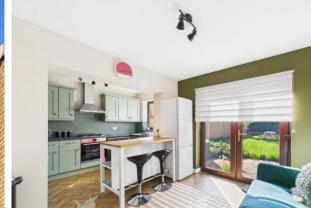

DINING ROOM  $9'9" \times 11'0"$  Dining area wood effect flooring.

KITCHEN / DINER 21' 1" x 15' 2" Kitchen/diner with a range of pale green wall and base units, complemented with black work tops. There is

plumbing for a washing machine and dishwasher, integral gas hob, electric oven and space for additional living by way of a dining area or second snug room with French doors opening onto the garden.

BEDROOM 9' 10" x 14' 1" A front facing double bedroom