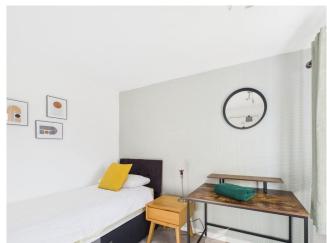

plumbing for a washing machine and dishwasher, integral gas hob, electric oven and space for additional living by way of a dining area or second snug room with French doors opening onto the garden.

BEDROOM 9' 10" x 14' 1" A front facing double bedroom

BEDROOM 10' 7" x 9' 4" Master double bedroom

BEDROOM 9'5" x 7'6" A third double bedroom

BATHROOM 5' 0" x 6' 3" A bathroom is fitted with a walk in shower, white WC and white wash basin.

OUTSIDE SPACE There is a driveway for off road parking, a single garage and an enclosed large family garden with patio area.