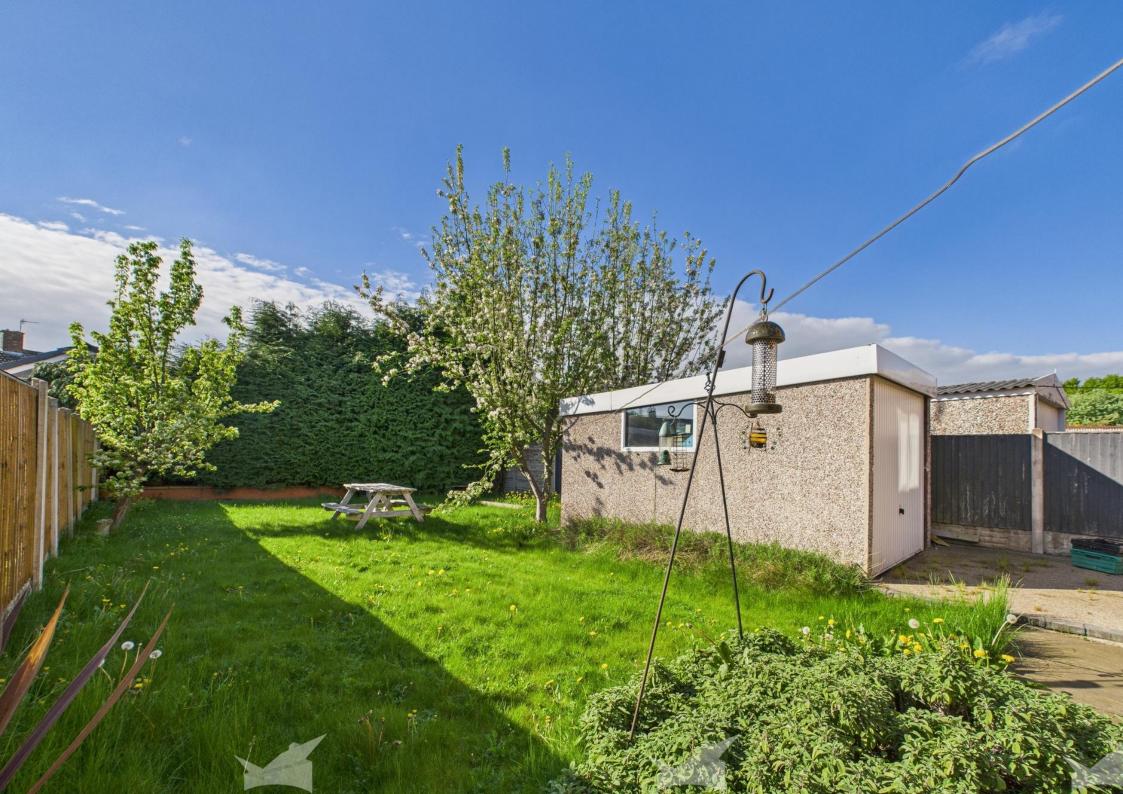

BEDROOM 10' 7" x 9' 4" Master double bedroom

BEDROOM 9'5" x 7'6" A third double bedroom

BATHROOM 5' 0" x 6' 3" A bathroom is fitted with a walk in shower, white WC and white wash basin.

OUTSIDE SPACE There is a driveway for off road parking, a single garage and an enclosed large family garden with patio area.