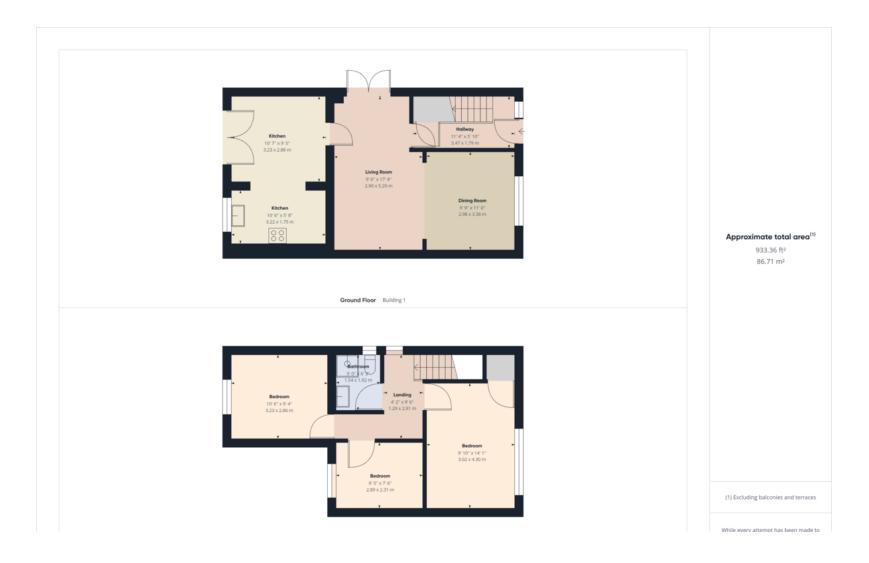

A wonderful three bedroom semi detached property available for rent. Located in the popular village of Campsall, close to schools and excellent commuter routes. Call now to arrange a viewing.

LIVING ROOM 9'6" x 17'4" A spacious open plan living room with French doors leading to the side of the property and easy access into the kitchen and dining room.

DINING ROOM  $9'9" \times 11'0"$  Dining area wood effect flooring.

KITCHEN / DINER 21' 1" x 15' 2" Kitchen/diner with a range of pale green wall and base units, complemented with black work tops. There is

plumbing for a washing machine and dishwasher, integral gas hob, electric oven and space for additional living by way of a dining area or second snug room with French doors opening onto the garden.

BEDROOM 9' 10" x 14' 1" A front facing double bedroom

BEDROOM 10' 7" x 9' 4" Master double bedroom

BEDROOM 9'5" x 7'6" A third double bedroom

BATHROOM 5' 0" x 6' 3" A bathroom is fitted with a walk in shower, white WC and white wash basin.

OUTSIDE SPACE There is a driveway for off road parking, a single garage and an enclosed large family garden with patio area.