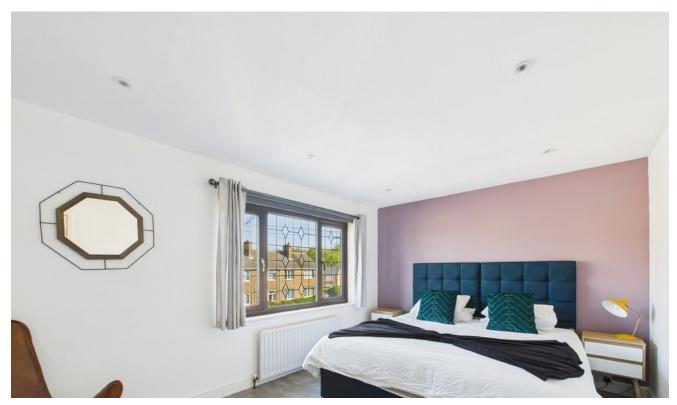

plumbing for a washing machine and dishwasher, integral gas hob, electric oven and space for additional living by way of a dining area or second snug room with French doors opening onto the garden.

BEDROOM 9' 10" x 14' 1" A front facing double bedroom

BEDROOM 10' 7" x 9' 4" Master double bedroom

BEDROOM 9'5" x 7'6" A third double bedroom

BATHROOM 5' 0" x 6' 3" A bathroom is fitted with a walk in shower, white WC and white wash basin.

OUTSIDE SPACE There is a driveway for off road parking, a single garage and an enclosed large family garden with patio area.