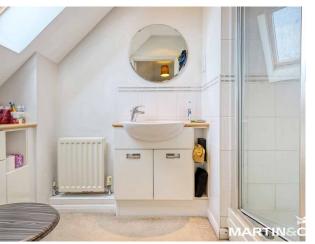

# Interior features with Lighting and Ambiance

Master Bedroom: Includes an en-suite bathroom for added privacy and luxury. Second Bedroom: Well-sized and versatile. Bathrooms: Two well-appointed bathrooms, ideal for guests or family use.

# **Room Dimensions**

LOUNGE/KITCHEN 12' 07" x 12' 00" (3.84m x 3.66m) **DINING AREA** 11' 10" x 07' 01" (3.61m x 2.16m) KITCHEN AREA 9' 05" x 7' 08" (2.87m x 2.34m) **BEDROOM ONE** 11' 05" x 8' 07" (3.48m x 2.62m) **ENSUITE** 8' 08" x 4' 03" (2.64m x 1.3m) Carpeted, shower, vanity basin, WC, window to rear **BEDROOM TWO** 13' 09" x 7' 10" (4.19m x 2.39m) Carpeted, window to front BATHROOM 7' 07" x 6' 02" (2.31m x 1.88m) Vinyl flooring, white suite comprising sink, bath with shower fitted above and WC, window to front, shaver socket Gas Heating