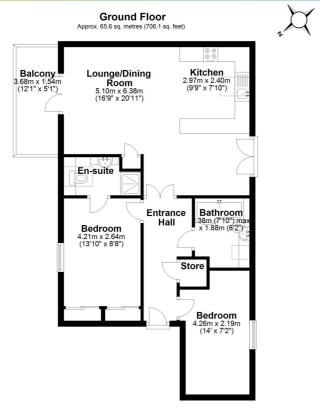

#### Eglinton Drive, Chelmsford, CM2 6YI

Total area: approx. 65.6 sq. metres (706.1 sq. feet) **Eglinton Drive** 

# **Room Dimensions**

LOUNGE/KITCHEN 12' 07" x 12' 00" (3.84m x 3.66m) **DINING AREA** 11' 10" x 07' 01" (3.61m x 2.16m) KITCHEN AREA 9' 05" x 7' 08" (2.87m x 2.34m) **BEDROOM ONE** 11' 05" x 8' 07" (3.48m x 2.62m) **ENSUITE** 8' 08" x 4' 03" (2.64m x 1.3m) Carpeted, shower, vanity basin, WC, window to rear **BEDROOM TWO** 13' 09" x 7' 10" (4.19m x 2.39m) Carpeted, window to front BATHROOM 7' 07" x 6' 02" (2.31m x 1.88m) Vinyl flooring, white suite comprising sink, bath with shower fitted above and WC, window to front, shaver socket Gas Heating