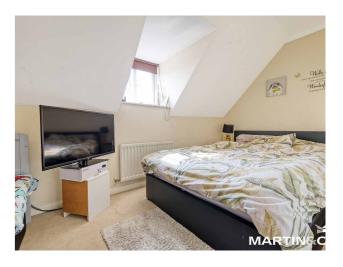

# Interior features with Lighting and Ambiance

Master Bedroom: Includes an en-suite bathroom for added privacy and luxury. Second Bedroom: Well-sized and versatile. Bathrooms: Two well-appointed bathrooms, ideal for guests or family use.

# **Room Dimensions**

LOUNGE/KITCHEN 12' 07" x 12' 00" (3.84m x 3.66m) **DINING AREA** 11' 10" x 07' 01" (3.61m x 2.16m) KITCHEN AREA 9' 05" x 7' 08" (2.87m x 2.34m) **BEDROOM ONE** 11' 05" x 8' 07" (3.48m x 2.62m) **ENSUITE** 8' 08" x 4' 03" (2.64m x 1.3m) Carpeted, shower, vanity basin, WC, window to rear **BEDROOM TWO** 13' 09" x 7' 10" (4.19m x 2.39m) Carpeted, window to front BATHROOM 7' 07" x 6' 02" (2.31m x 1.88m) Vinyl flooring, white suite comprising sink, bath with shower fitted above and WC, window to front, shaver socket Gas Heating