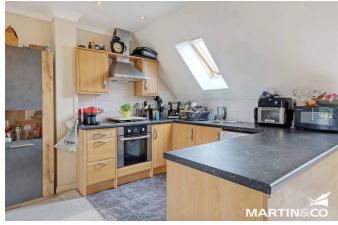

# **Room Dimensions**

LOUNGE/KITCHEN 12' 07" x 12' 00" (3.84m x 3.66m) **DINING AREA** 11' 10" x 07' 01" (3.61m x 2.16m) KITCHEN AREA 9' 05" x 7' 08" (2.87m x 2.34m) **BEDROOM ONE** 11' 05" x 8' 07" (3.48m x 2.62m) **ENSUITE** 8' 08" x 4' 03" (2.64m x 1.3m) Carpeted, shower, vanity basin, WC, window to rear **BEDROOM TWO** 13' 09" x 7' 10" (4.19m x 2.39m) Carpeted, window to front BATHROOM 7' 07" x 6' 02" (2.31m x 1.88m) Vinyl flooring, white suite comprising sink, bath with shower fitted above and WC, window to front, shaver socket Gas Heating