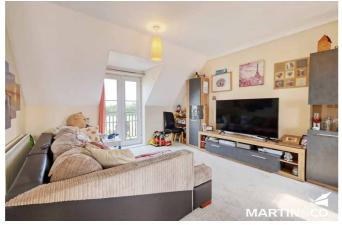

Living Area: Open-plan, filled with natural light.

Private balcony perfect for morning coffee or evening relaxation.

Natural Light: Abundance through the openplan living area and balcony.

Bright, inviting, and move-in ready after tasteful redecoration