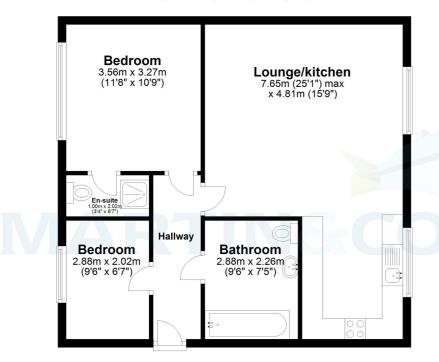

#### **Ground Floor**

Approx. 62.6 sq. metres (673.9 sq. feet)

Total area: approx. 62.6 sq. metres (673.9 sq. feet)

Wicks place, Chelmsford

#### **Room Dimensions**

ENTRANCE HALL
KITCHEN/LOUNGE
25' 1" x 15' 9" (7.65m x 4.8m)
MAIN BEDROOM
11' 8" x 10' 9" (3.56m x 3.28m)
BEDROOM TWO
9' 6" x 6' 7" (2.9m x 2.01m)
BATHROOM
9' 6" x 7' 5" (2.9m x 2.26m)
PARKING
Allocated parking space for 1 car
HEATING
Gas central heating
ENSUITE
6' 7" x 3' 4" (2.01m x 1.02m)