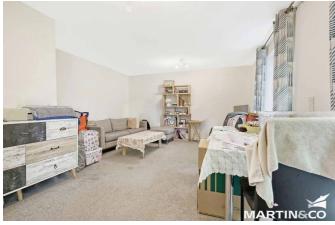

#### **Lounge and Kitchen**

Lounge - Carpeted, 2 sets of French doors that open out to a balcony, TV point, telephone point

Kitchen - Vinyl flooring, modern fitted kitchen with fridge freezer, integrated washing machine & dishwasher, built in oven, hob & extractor fan.