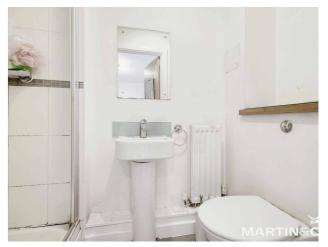

#### **Bathroom**

Featuring vinyl flooring, a modern white suite that includes a sink, WC, and a bath with a shower overhead.