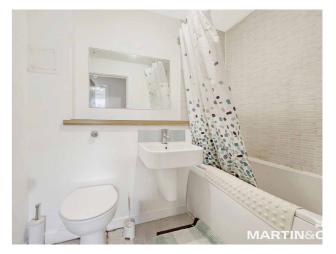

#### **Bathroom**

Featuring vinyl flooring, a modern white suite that includes a sink, WC, and a bath with a shower overhead.