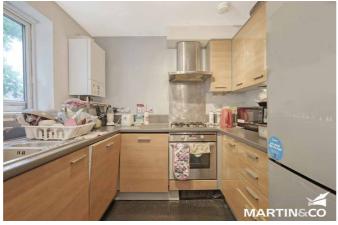

#### **Lounge and Kitchen**

Lounge - Carpeted, 2 sets of French doors that open out to a balcony, TV point, telephone point

Kitchen - Vinyl flooring, modern fitted kitchen with fridge freezer, integrated washing machine & dishwasher, built in oven, hob & extractor fan.