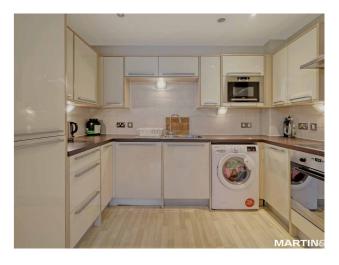

### **Interior Design**

Living Space: Generous open-plan layout; bright and welcoming, perfect for relaxing and entertaining Kitchen: Sleek design, modern fixtures, ample storage, integrated appliances Bedroom: Well-sized, tranquil space Bathroom: Modern fittings, luxurious quality.

#### **Room Dimensions**

ENTRANCE HALL STORE BATHROOM/W.C 7' 6" x 6' 3" (2.29m x 1.91m) LOUNGE 15' 2" x 12' 6" (4.62m x 3.81m) KITCHEN 7' 6" x 8' 11" (2.29m x 2.72m) BEDROOM 15' 2" x 11' 9" (4.62m x 3.58m) EXTERIOR Communal Grounds No Parking