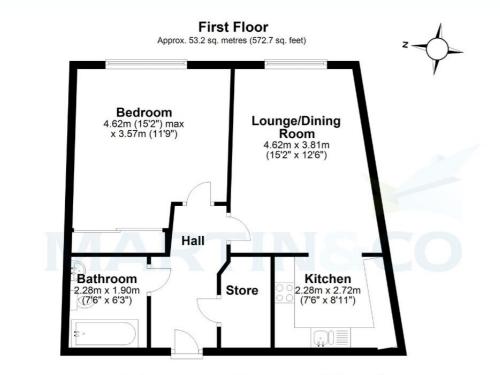

Total area: approx. 53.2 sq. metres (572.7 sq. feet) Wells Crescent

#### **Room Dimensions**

ENTRANCE HALL STORE BATHROOM/W.C 7' 6" x 6' 3" (2.29m x 1.91m) LOUNGE 15' 2" x 12' 6" (4.62m x 3.81m) KITCHEN 7' 6" x 8' 11" (2.29m x 2.72m) BEDROOM 15' 2" x 11' 9" (4.62m x 3.58m) EXTERIOR Communal Grounds No Parking