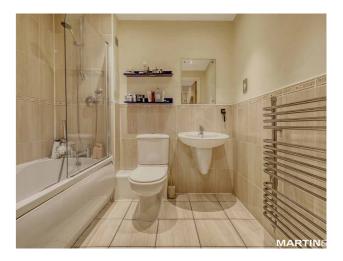

### **Interior Design**

Living Space: Generous open-plan layout; bright and welcoming, perfect for relaxing and entertaining Kitchen: Sleek design, modern fixtures, ample storage, integrated appliances Bedroom: Well-sized, tranquil space Bathroom: Modern fittings, luxurious quality.

#### **Room Dimensions**

ENTRANCE HALL STORE BATHROOM/W.C 7' 6" x 6' 3" (2.29m x 1.91m) LOUNGE 15' 2" x 12' 6" (4.62m x 3.81m) KITCHEN 7' 6" x 8' 11" (2.29m x 2.72m) BEDROOM 15' 2" x 11' 9" (4.62m x 3.58m) EXTERIOR Communal Grounds No Parking