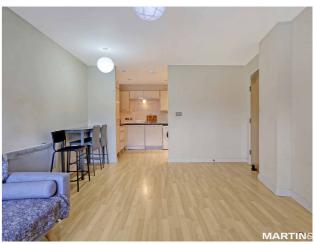

### **Interior Design**

Living Space: Generous open-plan layout; bright and welcoming, perfect for relaxing and entertaining Kitchen: Sleek design, modern fixtures, ample storage, integrated appliances Bedroom: Well-sized, tranquil space Bathroom: Modern fittings, luxurious quality.

#### **Room Dimensions**

ENTRANCE HALL STORE BATHROOM/W.C 7' 6" x 6' 3" (2.29m x 1.91m) LOUNGE 15' 2" x 12' 6" (4.62m x 3.81m) KITCHEN 7' 6" x 8' 11" (2.29m x 2.72m) BEDROOM 15' 2" x 11' 9" (4.62m x 3.58m) EXTERIOR Communal Grounds No Parking