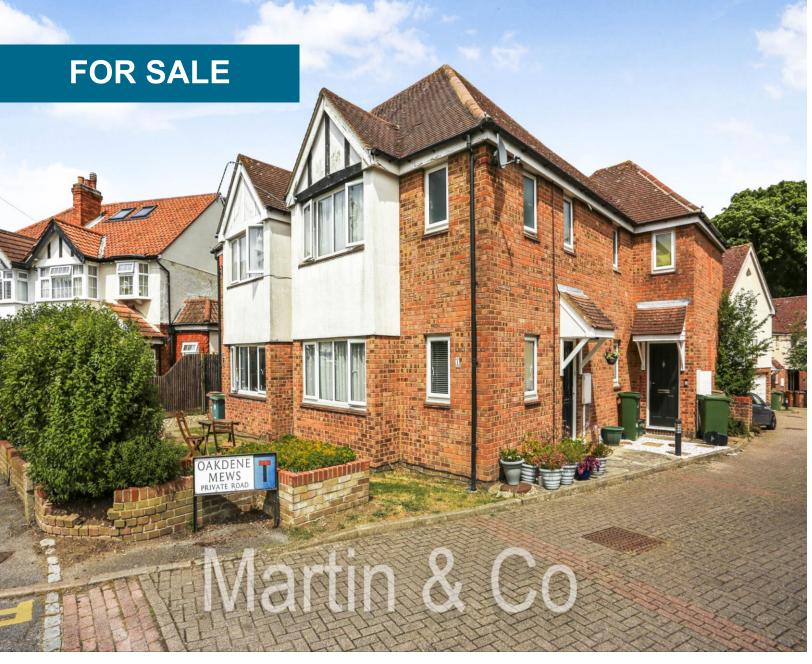

Oakdene Mews, Sutton, Cheam, SM3 "Offers in Excess of £350,000". FREEHOLD HOUSE

**MARTIN&CO** 

- SEMI DETACHED 1 BEDROOM HOUSE
- INTERNAL SPACE LIKE A 2 BEDROOM FLAT
- FREEHOLD (NOT LEASEHOLD)
- SPACIOUS LIVING/DINING ROOM
- BAY WINDOW OVERLOOKING GARDEN
- UPGRADED KITCHEN OPEN PLAN TO SIDE
- SITUATED ON THE CHEAM/SUTTON BORDER
- SMALL ANNUAL CHARGE £518.58 PA INCLUDES UPKEEP OF MEWS & GRASS CUT
- SUPERB LUXURY MODERN BATHROOM
- OWN SECTION OF FRONT GARDEN
- SPACIOUS BEDROOM WITH TALL CEILINGS
- HOME OFFICE / WALK-IN WARDROBE OFF MAIN BEDROOM + INTERNAL WINDOW
- OWN ALLOCATED PARKING SPACE ON SITE
- LOFT WITH LADDER FOR AMPLE STORAGE
- BUS ROUTES TO MORDEN TUBE
- CLOSE TO LOCAL SHOPS & SCHOOLS
- 2018 NEW ELECTRIC HEATING INSTALLED NEW RADIATORS, NEW LOFT TANK
- KITCHEN UPGRADES IN 2018
- LAMINATE FLOORING ON GROUND FLOOR
- WIDER STAIRCASE GOOD NATURAL LIGHT
- FRONT BRICK BEDS & BUSHES INCLUDED
- VIEWING HIGHLY RECOMMENDED
- SOLE AGENT
- KEYS HELD

A unique 1 bedroom Semi Detached Mews house, off Ash Road, with a parking space & own section of the front garden. This 2 storey property is back to back with other houses, offering similar internal space to some 2 bedroom flats.