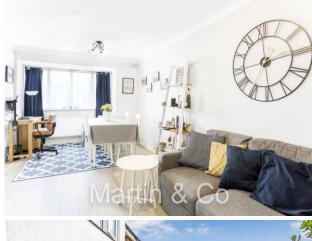

Buyers may prefer a Freehold house and not leasehold flat.

Front door, entrance hall, good sized living/dining room, opening onto the kitchen. Wide staircase upstairs to the spacious double bedroom with tall ceilings, door to a single sized room with an internal window over staircase. Suitable as a home office, space for baby/child or as a walk-in wardrobe. Luxury modern bathroom & access to a loft for storage.