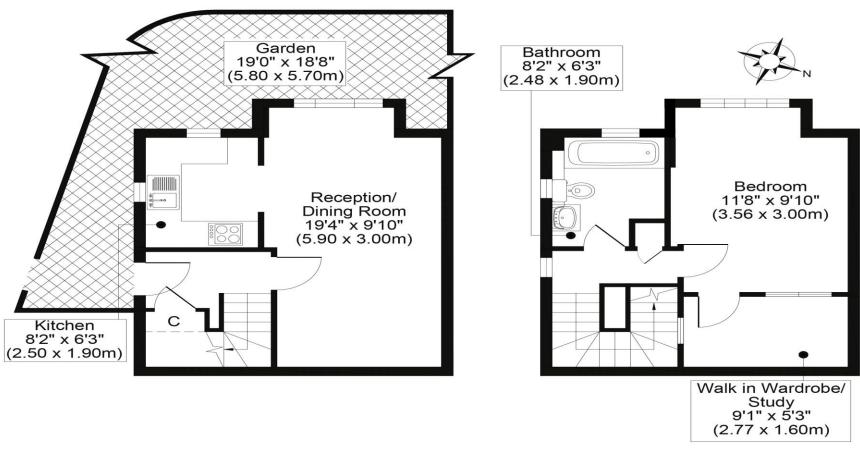

## OAKDENE MEWS, SM3

TOTAL APPROX FLOOR PLAN AREA 609 SQ.FT (57 SQ.M)

**GROUND FLOOR** 

FIRST FLOOR

All measurements, walls, doors, windows, fittings and their appliances, their size and locations are shown conventionally and are approximate only and cannot be regarded as being a representation either by the seller or his agent.