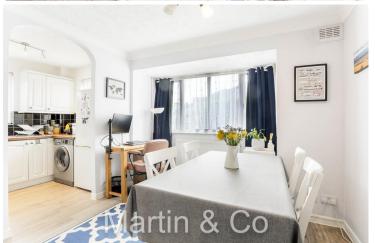

Buyers may prefer a Freehold house and not leasehold flat.

Front door, entrance hall, good sized living/dining room, opening onto the kitchen. Wide staircase upstairs to the spacious double bedroom with tall ceilings, door to a single sized room with an internal window over staircase. Suitable as a home office, space for baby/child or as a walk-in wardrobe. Luxury modern bathroom & access to a loft for storage.